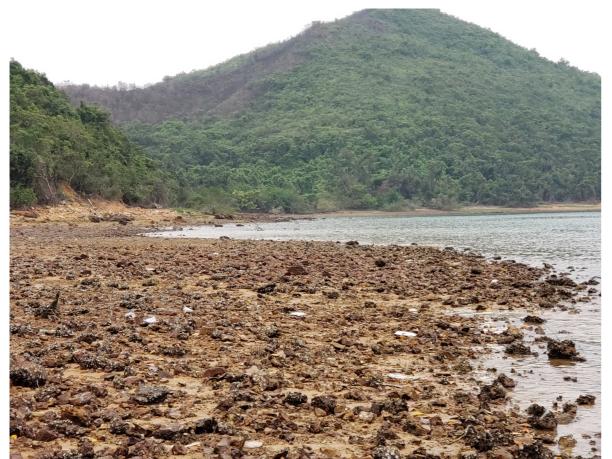

LR1 - INSHORE WATER OF CROOKED HARBOUR NEAR LAI CHI WO

LR2 - TIDAL MUDFLAT AT LAI CHI WO BEACH SSSI

LR3 - ROCKY SHORE ALONG THE COASTLINE OF CROOKED HARBOUR

LR4 - WOODLAND IN PLOVER COVE COUNTRY PARK

| Α    | FIRST ISSUE | SF | 10/19 |  |  |
|------|-------------|----|-------|--|--|
| Rev  | Description | Ву | Date  |  |  |
| Cons | Consultant  |    |       |  |  |