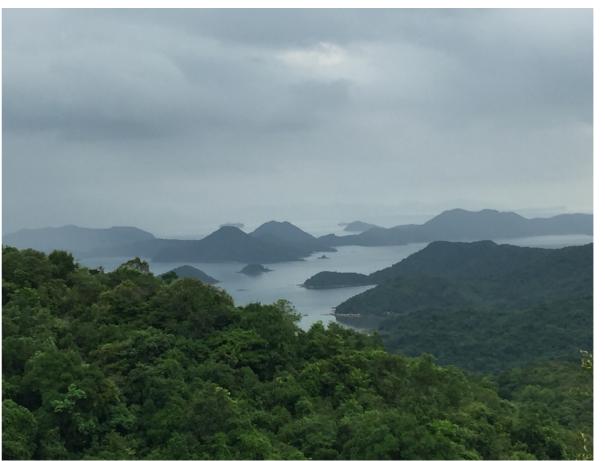

LR1 - INSHORE WATER OF CROOKED HARBOUR NEAR LAI CHI WO

LR2 - TIDAL MUDFLAT AT LAI CHI WO BEACH SSSI

LR3 - ROCKY SHORE ALONG THE COASTLINE OF CROOKED HARBOUR

LR4 - WOODLAND IN PLOVER COVE COUNTRY PARK

| Α    | FIRST ISSUE | SF | 10/19 |  |  |
|------|-------------|----|-------|--|--|
| Rev  | Description | Ву | Date  |  |  |
| Cons | Consultant  |    |       |  |  |