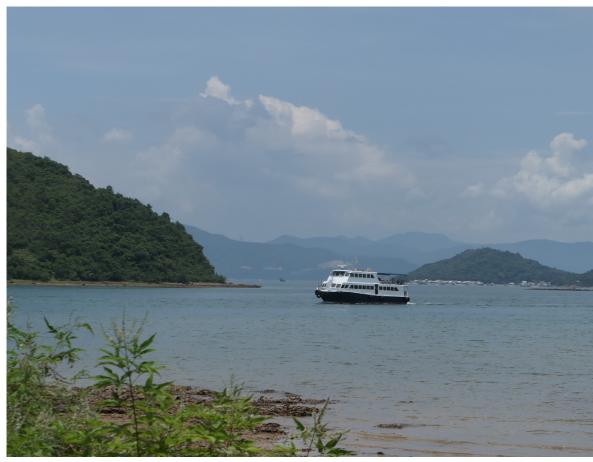

LR1 - INSHORE WATER OF CROOKED HARBOUR NEAR LAI CHI WO

LR2 - TIDAL MUDFLAT AT LAI CHI WO BEACH SSSI

LR3 - ROCKY SHORE ALONG THE COASTLINE OF CROOKED HARBOUR

LR4 - WOODLAND IN PLOVER COVE COUNTRY PARK

| Α    | FIRST ISSUE | SF | 10/19 |  |  |
|------|-------------|----|-------|--|--|
| Rev  | Description | Ву | Date  |  |  |
| Cons | Consultant  |    |       |  |  |