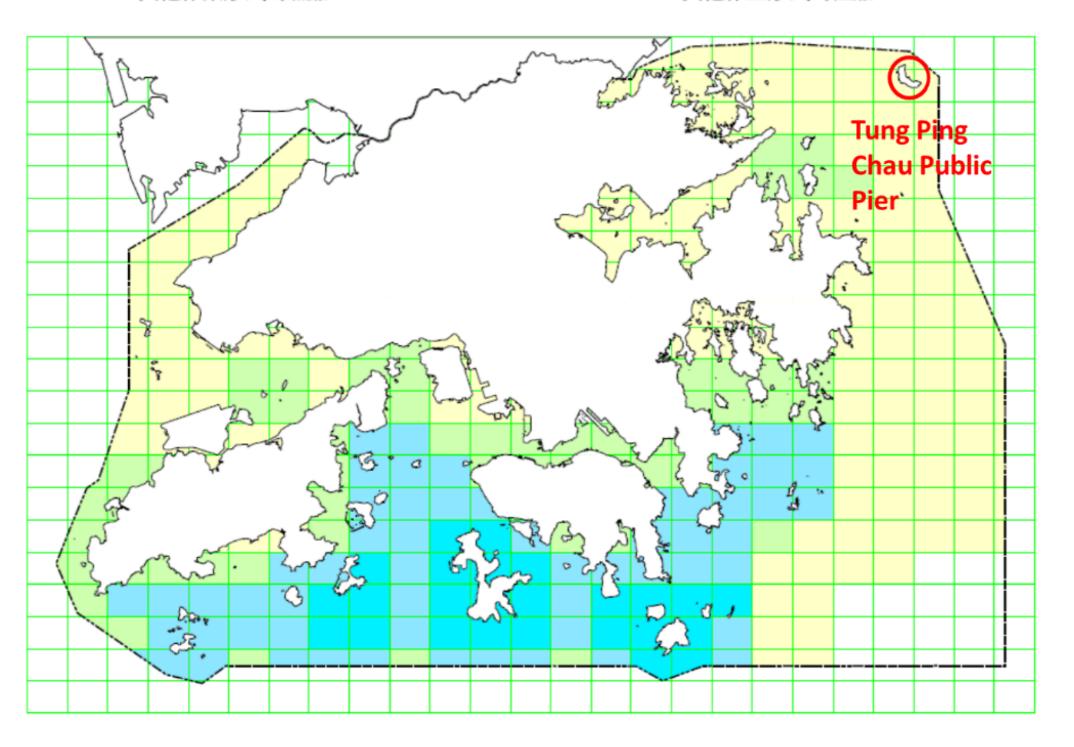

2016/17年捕魚作業及生產調查 捕魚作業分布 其他作業形式的漁船

2016/17年捕鱼作业及生产调查 捕鱼作业分布 其他作业形式的渔船

## Number of vessels 漁船數目 渔船数目

| >400 - 600 |
|------------|
| >600 - 800 |

| Drawing no.    |       |         | Rev.       |  |
|----------------|-------|---------|------------|--|
| FIGURE 10.3 A  |       |         |            |  |
| Drawn          | Date  | Checked | Approved   |  |
| SF             | 10/19 | AF      | FC         |  |
| Scale N. T. S. |       | Status  | TI IMINARY |  |

**ARUP** 

Pier Improvement at Tung Ping Chau

DISTRIBUTION OF FISHING VESSEL OPERATION (OTHER

TYPES OF FISHING VESSELS) (PORT SURVEY 2016/17,AFCD)

CEDD

A FIRST ISSUE Rev Description

Civil Engineering and Development Department