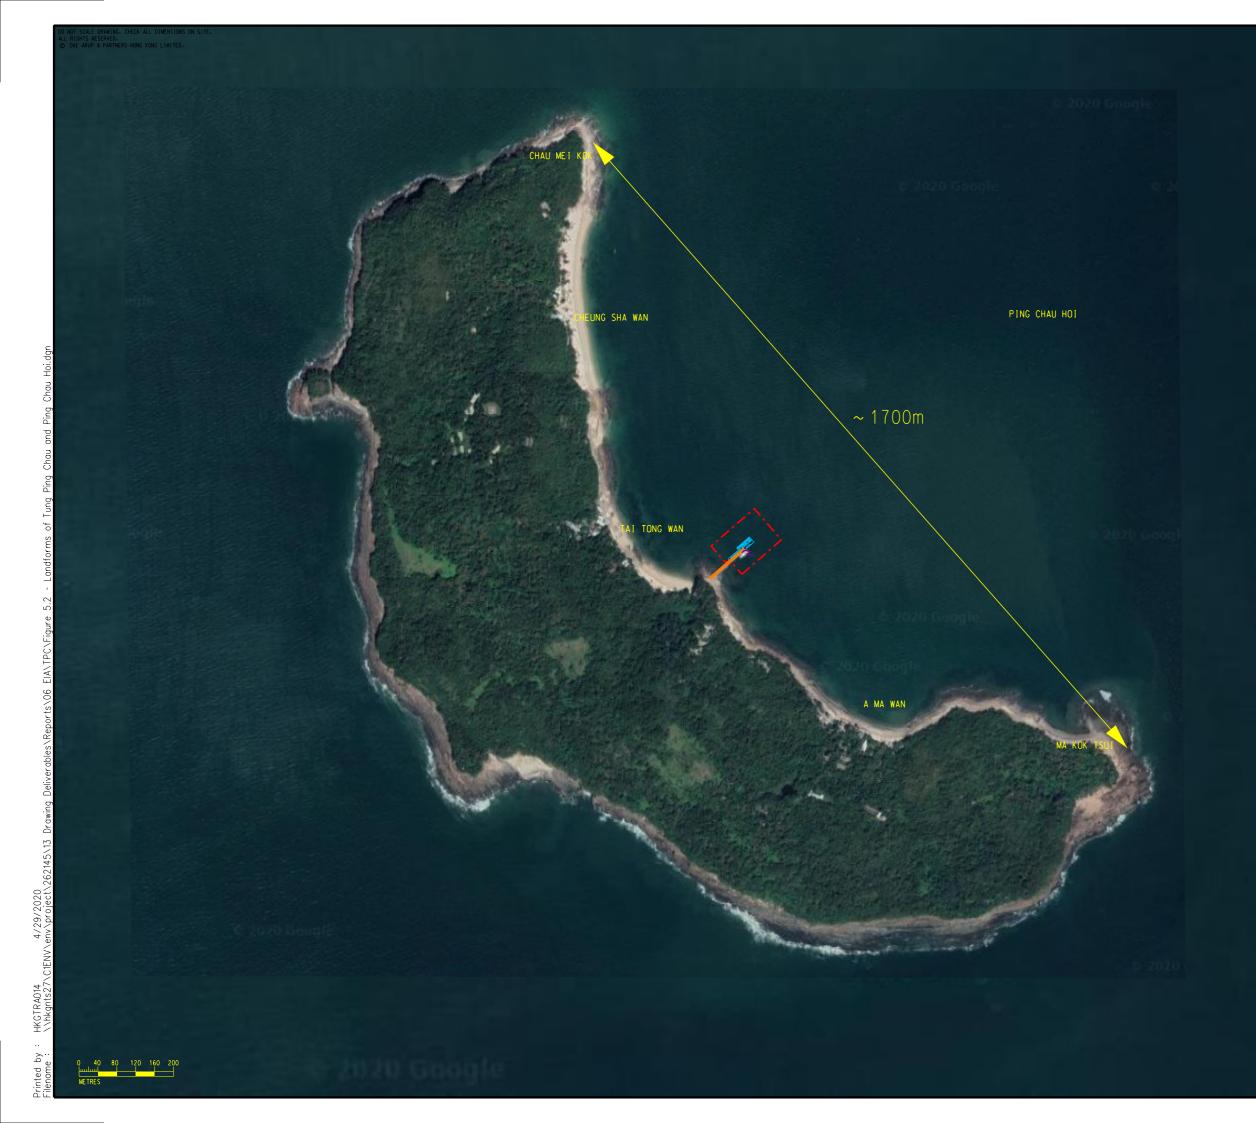

## Pier Improvement at Tung Ping Chau

Drawing title LANDFORMS OF TUNG PING CHAU AND PING CHAU HOI

| Drawing no.        | Rev.          |                        |                |  |  |  |
|--------------------|---------------|------------------------|----------------|--|--|--|
| Drawn<br>SF        | Date<br>03/20 | Checked<br>AF          | Approved<br>FC |  |  |  |
| Scole<br>1:80      | 100 @ A3      | Status<br>PREL IMINARY |                |  |  |  |
| COPYRIGHT RESERVED |               |                        |                |  |  |  |
| 土木工程拓展署            |               |                        |                |  |  |  |