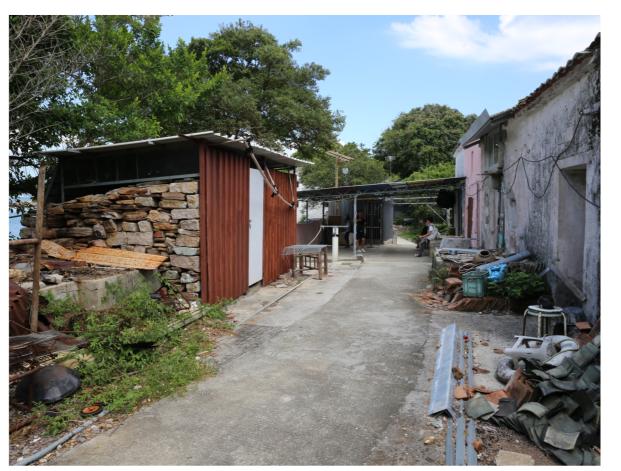

LR4 - TUNG PING CHAU PUBLIC PIER

LR5 - VILLAGE TYPE DEVELOPMENT

| П   |            |              |    |       |  |  |
|-----|------------|--------------|----|-------|--|--|
| ı   |            |              |    |       |  |  |
| П   | В          | SECOND ISSUE | SF | 02/20 |  |  |
| l   | A          | FIRST ISSUE  | SF | 10/19 |  |  |
|     | Rev        | Description  | Ву | Date  |  |  |
| . 1 | Considerat |              |    |       |  |  |

## ARUP

Pier Improvement at Tung Ping Chau

PHOTOGRAPHS OF LANDSCAPE RESOURCES SHEET 2 OF 2

| Drawing no.        | FIGURE 9.3b |                |              |        |  |  |
|--------------------|-------------|----------------|--------------|--------|--|--|
| Drawn              | Date        | Checked        |              | proved |  |  |
| SF                 | 02/20       | AF             | F(           | 3      |  |  |
| Scale<br>N         | I.T.S       | Status<br>PREL | PREL IMINARY |        |  |  |
| CODVDICUT DECEDVED |             |                |              |        |  |  |