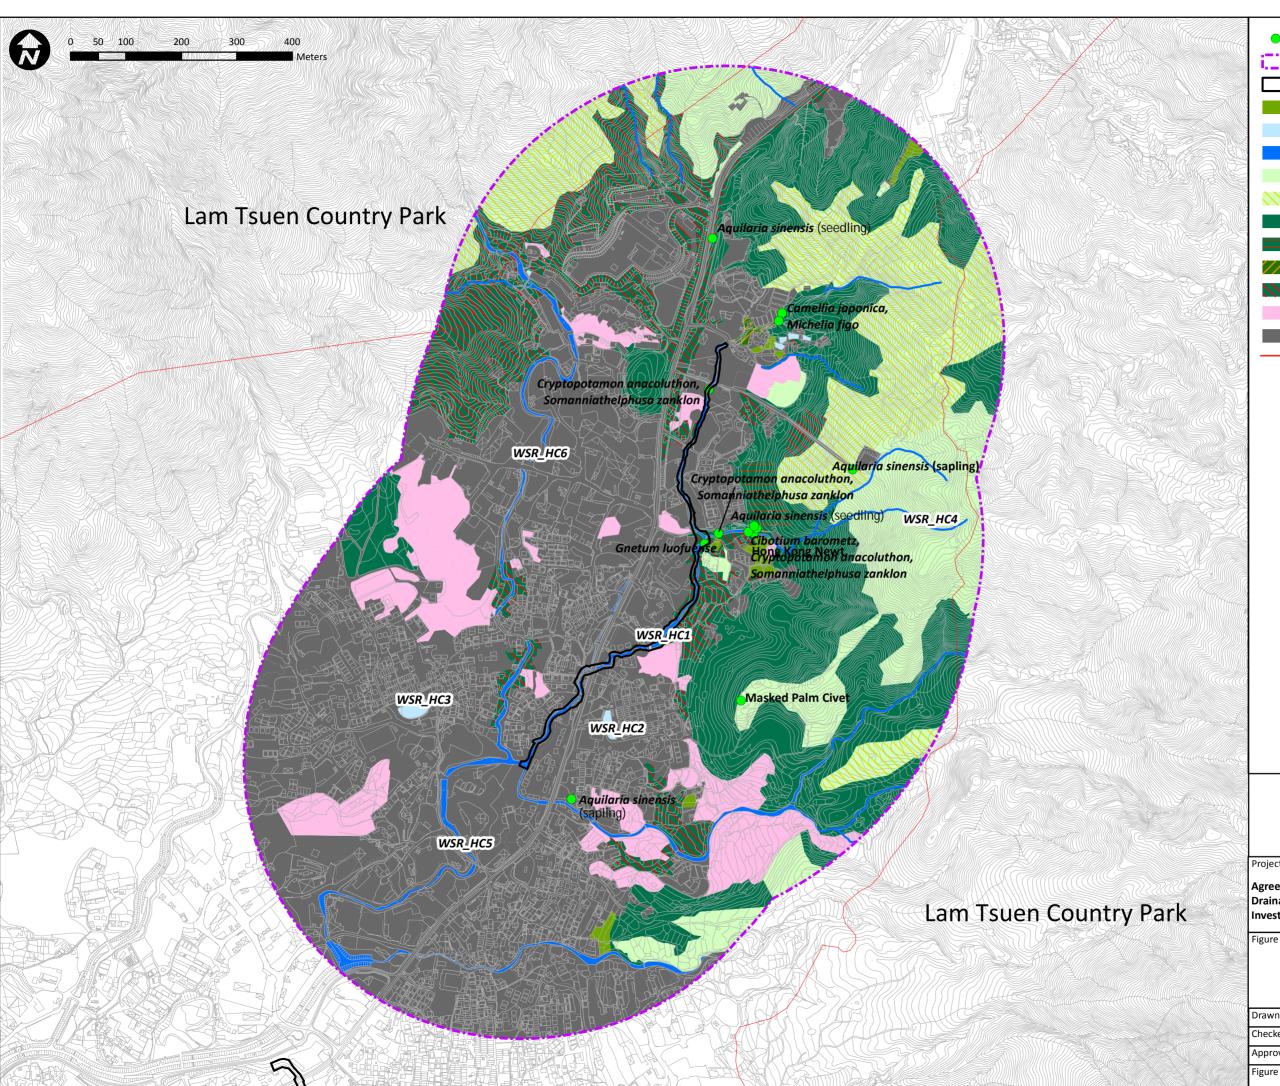

|           | Species of Conservation Concern |  |  |  |  |  |
|-----------|---------------------------------|--|--|--|--|--|
| 3         | 500m Study Area                 |  |  |  |  |  |
|           | Work Limit Boundary             |  |  |  |  |  |
|           | Agricultural Land               |  |  |  |  |  |
|           | Pond                            |  |  |  |  |  |
|           | Watercourse                     |  |  |  |  |  |
|           | Grassland                       |  |  |  |  |  |
|           | Grassland/Shrubland             |  |  |  |  |  |
|           | Secondary Woodland              |  |  |  |  |  |
|           | Fung Shui Wood                  |  |  |  |  |  |
| //        | Orchard                         |  |  |  |  |  |
| $\langle$ | Plantation                      |  |  |  |  |  |
|           | Waste Ground                    |  |  |  |  |  |
|           | Urban/Residential Area          |  |  |  |  |  |
| _         | Lam Tsuen Country Park Boundary |  |  |  |  |  |
|           |                                 |  |  |  |  |  |

## Project Title:

Agreement No. CE 22/2013 (DS) Drainage Improvement Works in Yuen Long, Stage 1 Investigation, Design and Construction

Figure Title:

## Water Sensitive Receivers At Ha Che

| Drawn by:      | ST |      | Scale: | 1:6,820  | on A3          |
|----------------|----|------|--------|----------|----------------|
| Checked By:    | EL |      | Date:  | Oct 2018 |                |
| Approved by:   | JC |      |        |          |                |
| Figure Number: |    | Figu | re 6.4 |          | Revision:<br>1 |