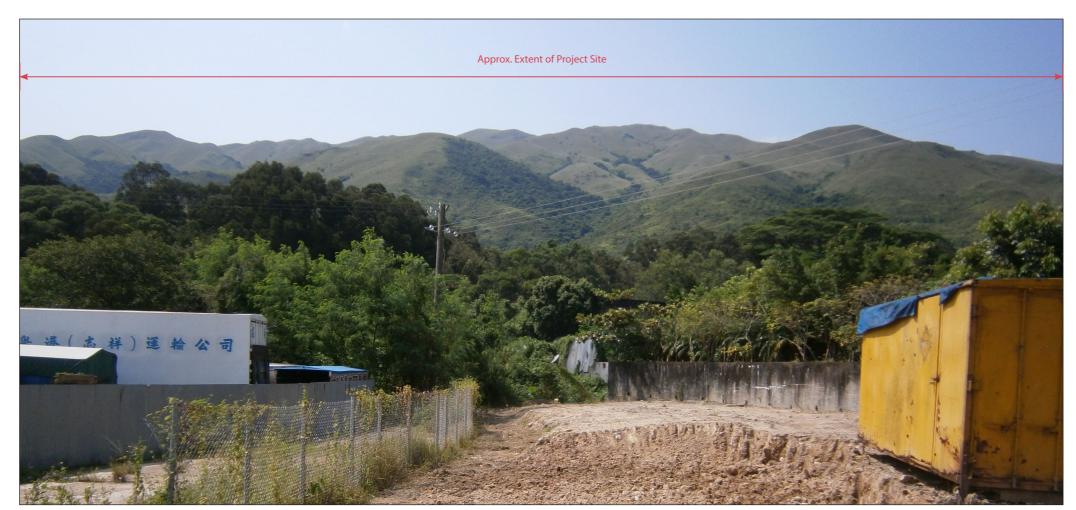

HC-VSR3: Residents on footpath from Fan Kam Road to Shui Kan Shek

HC-VSR4: Residents of village houses at south of Shui Kan Shek

**DESIGN** 

Rm. 2004, QRC, 299 Queens Road Central, Hong Kong Telephone: +852 2468 2422 Fax: +852 3016 2422 Email: scenic@studioscenic.com