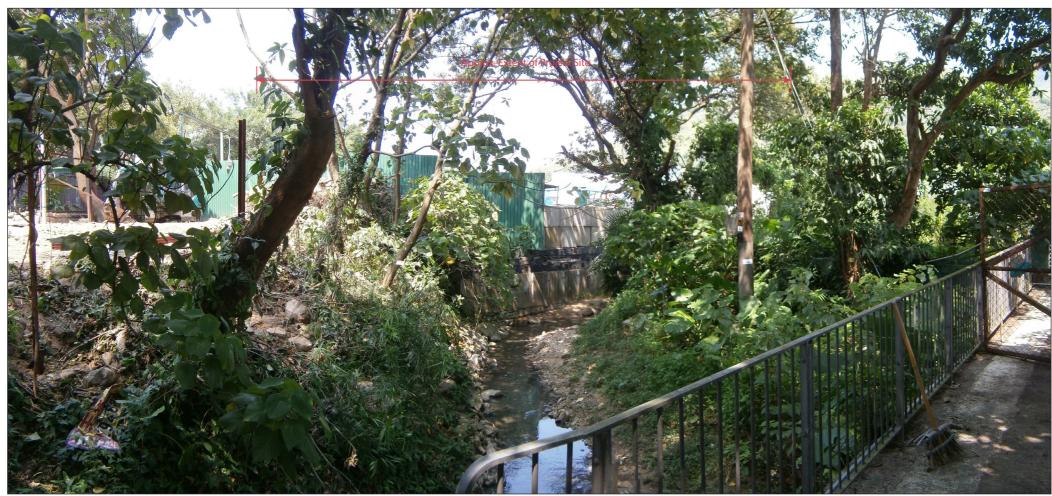

HC-VSR3: Residents on footpath from Fan Kam Road to Shui Kan Shek

HC-VSR4: Residents of village houses at south of Shui Kan Shek

**DESIGN** 

Rm. 2004, QRC, 299 Queens Road Central, Hong Kong Telephone: +852 2468 2422 Fax: +852 3016 2422 Email: scenic@studioscenic.com

## 工程管理部 Project Management Division

CONTRACT NO. PM 10/2014 DRAINAGE IMPROVEMENT WORKS IN YUEN LONG, STAGE1

Existing VSR Views – Ha Che

| N.T.S.                 | Designed - | Drawn<br>GZ | Checked<br>JBC | Authorised - |
|------------------------|------------|-------------|----------------|--------------|
| Original Size<br>A3    | Jan 2016   | Jan 2016    | Jan 2016       | Jan 2016     |
| Description Management |            |             |                | Devision     |