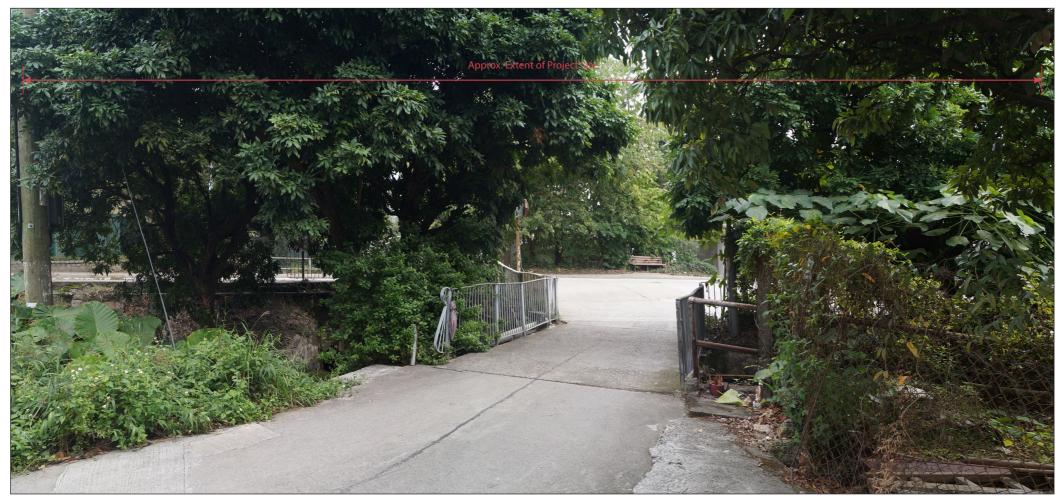

HC-VSR7: Vehicle travellers and pedestrians on Fan Kam Road

HC-VSR8: Residents of Ha Che bordering Fan Kam Road

**DESIGN** 

Rm. 2004, QRC, 299 Queens Road Central, Hong Kong Telephone: +852 2468 2422 Fax: +852 3016 2422 Email: scenic@studioscenic.com

### 工程管理部 Project Management Division

CONTRACT NO. PM 10/2014 DRAINAGE IMPROVEMENT WORKS IN YUEN LONG, STAGE1

Existing VSR Views – Ha Che

| Scale N T S         | Designed | Drawn    | Checked  | Authorised |
|---------------------|----------|----------|----------|------------|
| IV.1.5.             | -        | GZ       | JBC      | -          |
| Original Size<br>A3 | Jan 2016 | Jan 2016 | Jan 2016 | Jan 2016   |
|                     |          |          |          | Deviation  |