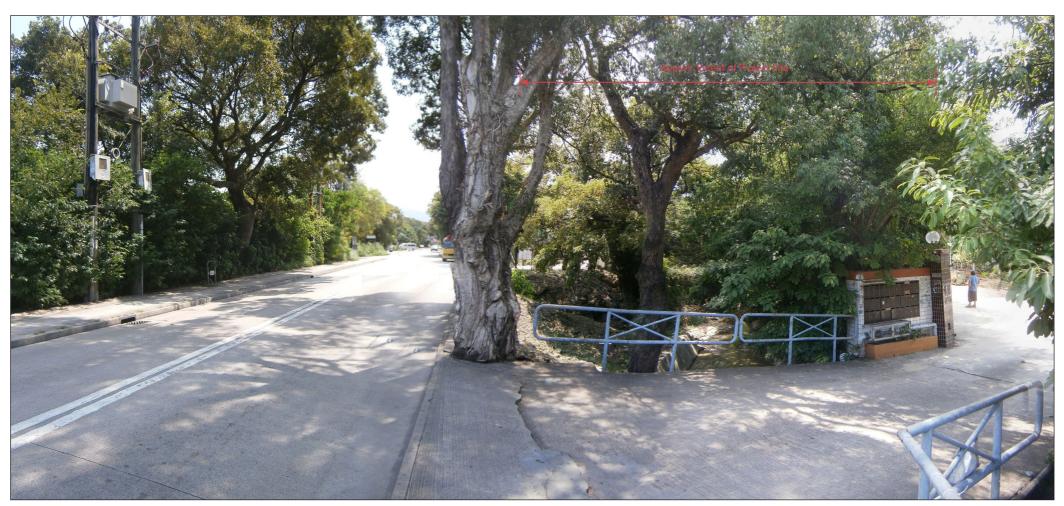

HC-VSR5: Vehicle travellers and pedestrians on Shui Kan Shek access road

HC-VSR6: Residents of village houses at north of Chuk Hang

**DESIGN** 

Rm. 2004, QRC, 299 Queens Road Central, Hong Kong Telephone: +852 2468 2422 Fax: +852 3016 2422 Email: scenic@studioscenic.com

## 工程管理部 Project Management Division

CONTRACT NO. PM 10/2014 DRAINAGE IMPROVEMENT WORKS IN YUEN LONG, STAGE1

Existing VSR Views – Ha Che

| Scale N.T.S.        | Designed - | Drawn<br>GZ | Checked<br>JBC | Authorised -                |
|---------------------|------------|-------------|----------------|-----------------------------|
| Original Size<br>A3 | Jan 2016   | Jan 2016    | Jan 2016       | <sub>Date</sub><br>Jan 2016 |
| Daniel Company      |            |             |                | Doubles.                    |