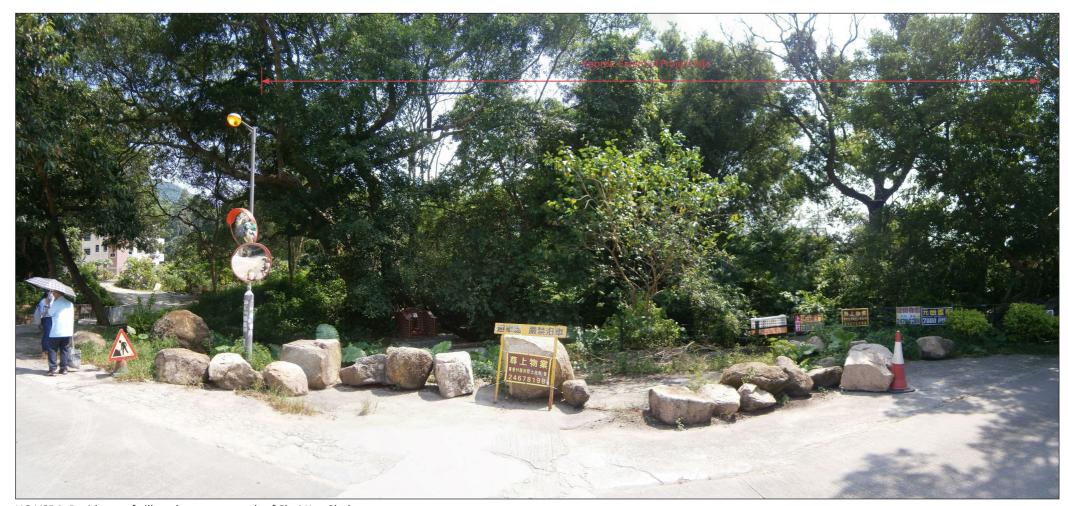

HC-VSR7: Vehicle travellers and pedestrians on Fan Kam Road

HC-VSR8: Residents of Ha Che bordering Fan Kam Road

**DESIGN** 

Rm. 2004, QRC, 299 Queens Road Central, Hong Kong Telephone: +852 2468 2422 Fax: +852 3016 2422 Email: scenic@studioscenic.com