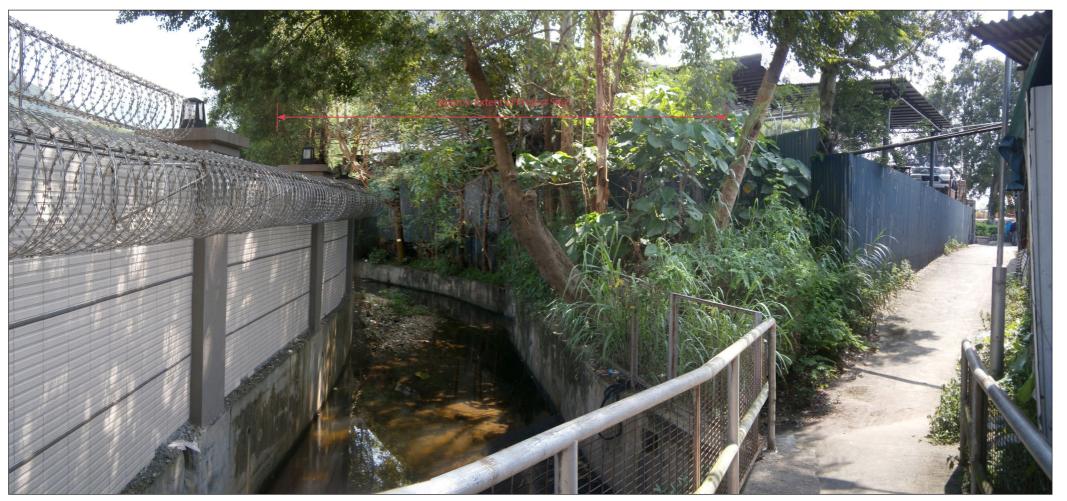

HC-VSR5: Vehicle travellers and pedestrians on Shui Kan Shek access road

HC-VSR6: Residents of village houses at north of Chuk Hang

**DESIGN** 

Rm. 2004, QRC, 299 Queens Road Central, Hong Kong Telephone: +852 2468 2422 Fax: +852 3016 2422 Email: scenic@studioscenic.com