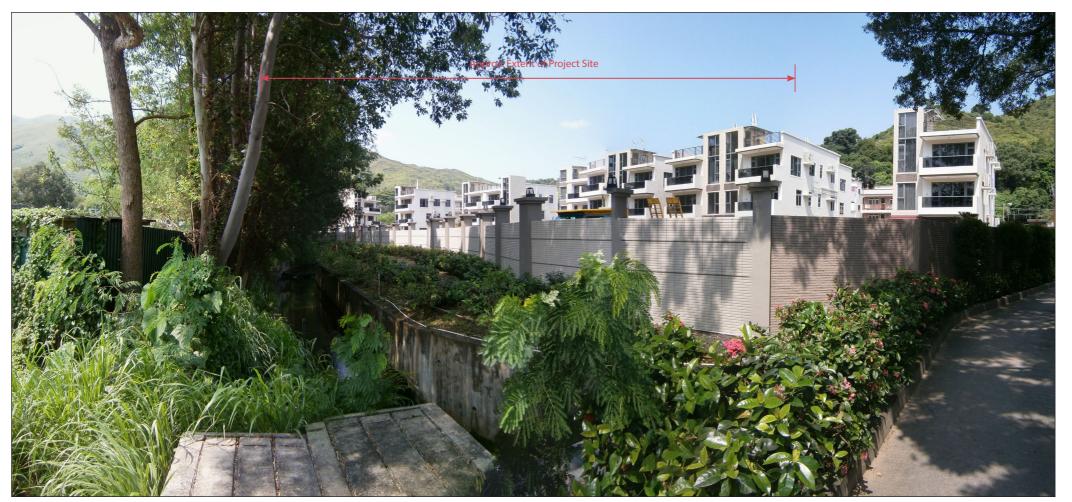

HC-VSR1: Pedestrians on industrial area access road

HC-VSR2: Residents of village houses north of Shui Kan Shek

**DESIGN** 

Rm. 2004, QRC, 299 Queens Road Central, Hong Kong Telephone: +852 2468 2422 Fax: +852 3016 2422 Email: scenic@studioscenic.com

## 工程管理部 Project Management Division

CONTRACT NO. PM 10/2014 DRAINAGE IMPROVEMENT WORKS IN YUEN LONG, STAGE1

Existing VSR Views – Ha Che

| N.T.S.              | Designed - | Drawn<br>GZ | Checked<br>JBC | Authorised - |
|---------------------|------------|-------------|----------------|--------------|
| Original Size<br>A3 | Jan 2016   | Jan 2016    | Jan 2016       | Jan 2016     |
| Daniel Albertan     |            |             |                | Double to    |