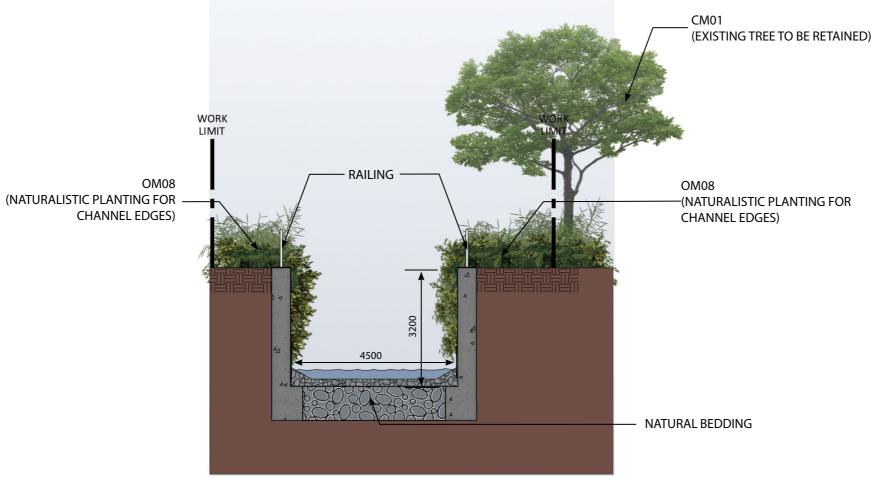

GZ

Figure 9.112

KEY PLAN N.T.S.

SECTION B-B

DESIGN

## **ATKINS**

渠務署 Drainage Services Department

工程管理部 Project Management Division

CONTRACT NO. PM 10/2014 DRAINAGE IMPROVEMENT WORKS IN YUEN LONG, STAGE1

Landscape and Visual Mitigation Measures

– Sections – Ha Che