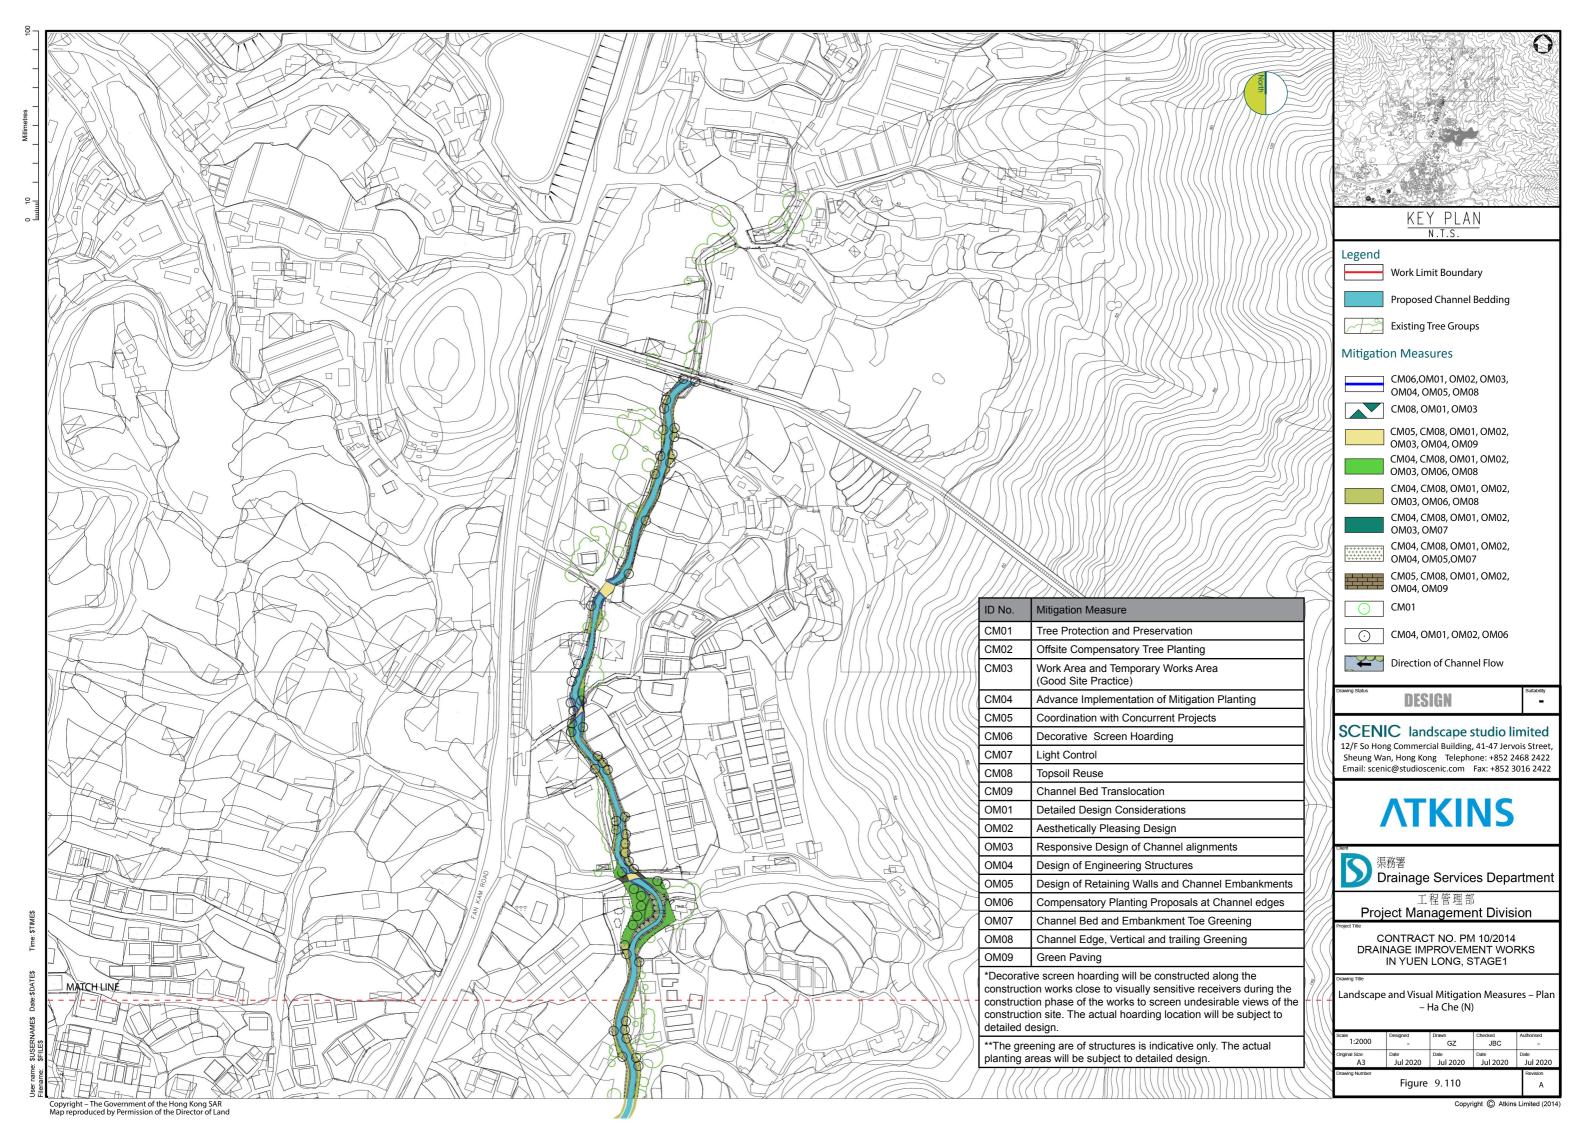

KEY PLAN N.T.S.

(NATURALISTIC PLANTING FOR CHANNEL EDGES)

**OM08** 

(NATURALISTIC PLANTING FOR CHANNEL EDGES)

SECTION A-A

DESIGN

## **SCENIC** landscape studio limited

12/F So Hong Commercial Building, 41-47 Jervois Street, Sheung Wan, Hong Kong Telephone: +852 2468 2422 Email: scenic@studioscenic.com Fax: +852 3016 2422

## **ATKINS**

系務署 Drainage Services Department

工程管理部 Project Management Division

CONTRACT NO. PM 10/2014 DRAINAGE IMPROVEMENT WORKS IN YUEN LONG, STAGE1

Landscape and Visual Mitigation Measures – Sections – Ha Che