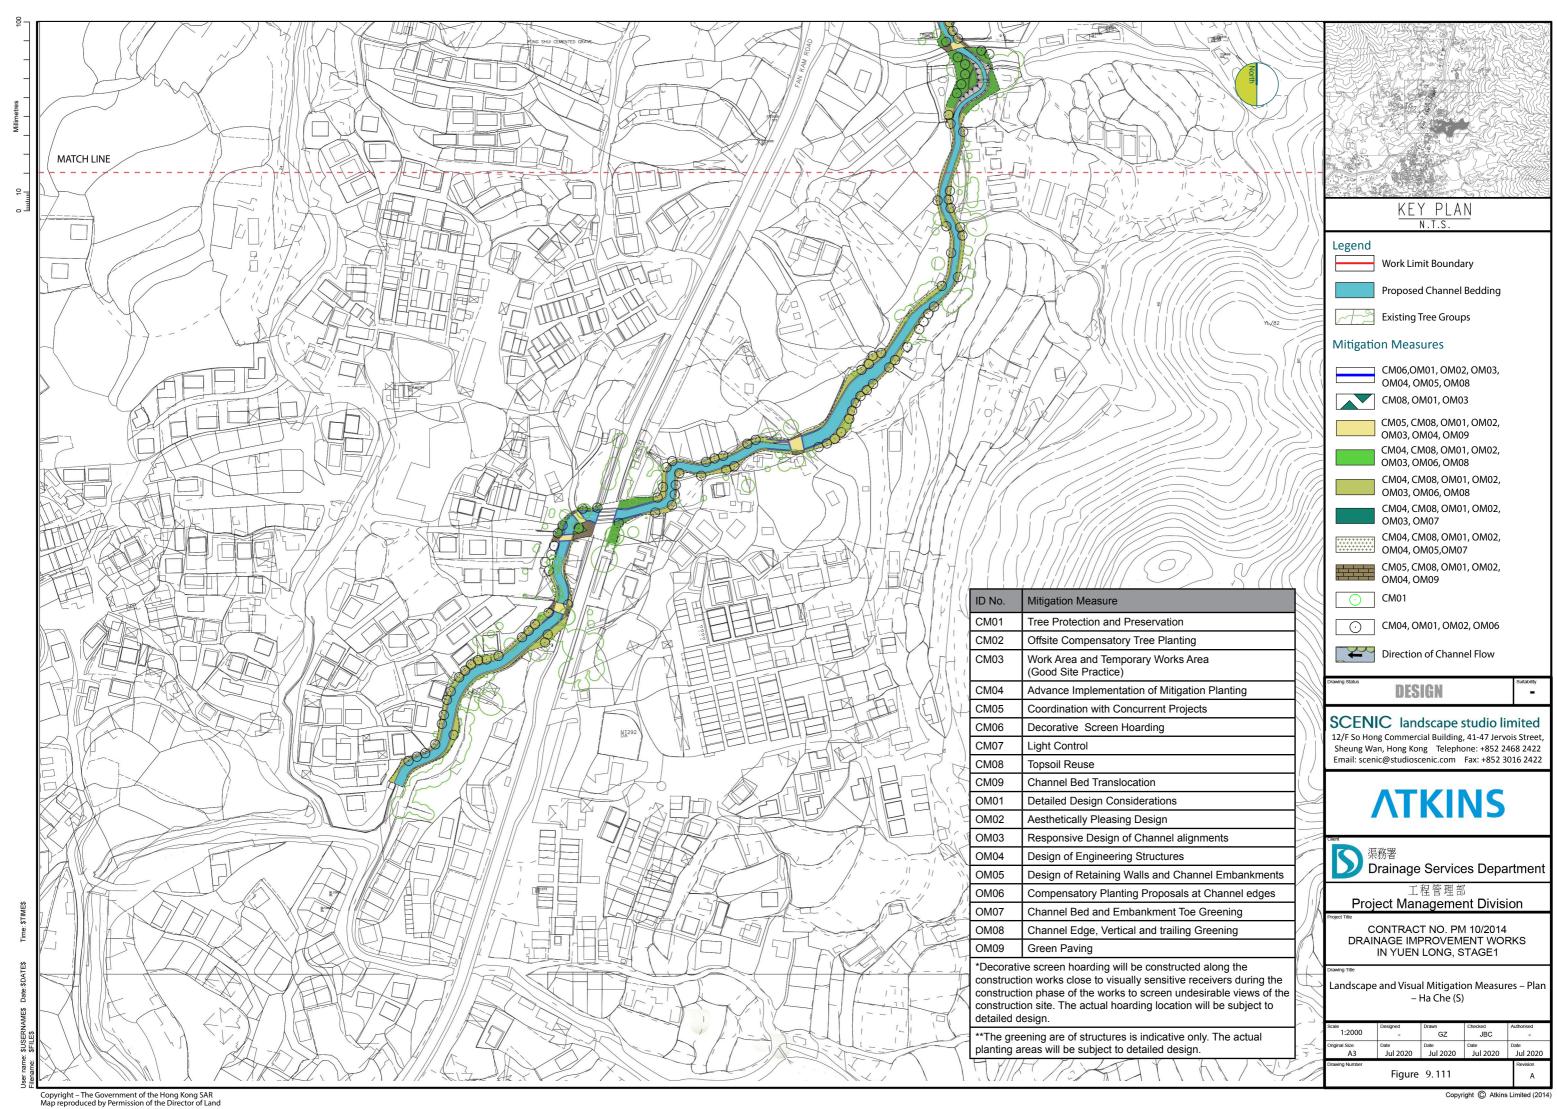

GZ

Figure 9.112

KEY PLAN N.T.S.

SECTION B-B

DESIGN

## **SCENIC** landscape studio limited

12/F So Hong Commercial Building, 41-47 Jervois Street, Sheung Wan, Hong Kong Telephone: +852 2468 2422 Email: scenic@studioscenic.com Fax: +852 3016 2422

## **ATKINS**

渠務署 Drainage Services Department

工程管理部 Project Management Division

CONTRACT NO. PM 10/2014 DRAINAGE IMPROVEMENT WORKS IN YUEN LONG, STAGE1

Landscape and Visual Mitigation Measures

– Sections – Ha Che

GZ

Figure 9.113