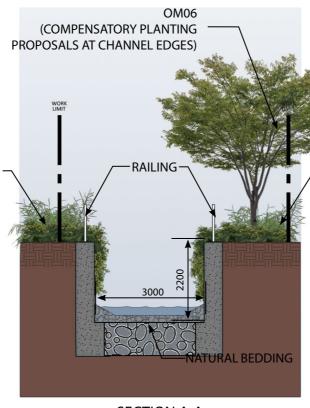

KEY PLAN N.T.S.

(NATURALISTIC PLANTING FOR CHANNEL EDGES)

**OM08** 

(NATURALISTIC PLANTING FOR CHANNEL EDGES)

SECTION A-A

DESIGN

## **ATKINS**

系務署 Drainage Services Department

工程管理部 Project Management Division

CONTRACT NO. PM 10/2014 DRAINAGE IMPROVEMENT WORKS IN YUEN LONG, STAGE1

Landscape and Visual Mitigation Measures – Sections – Ha Che