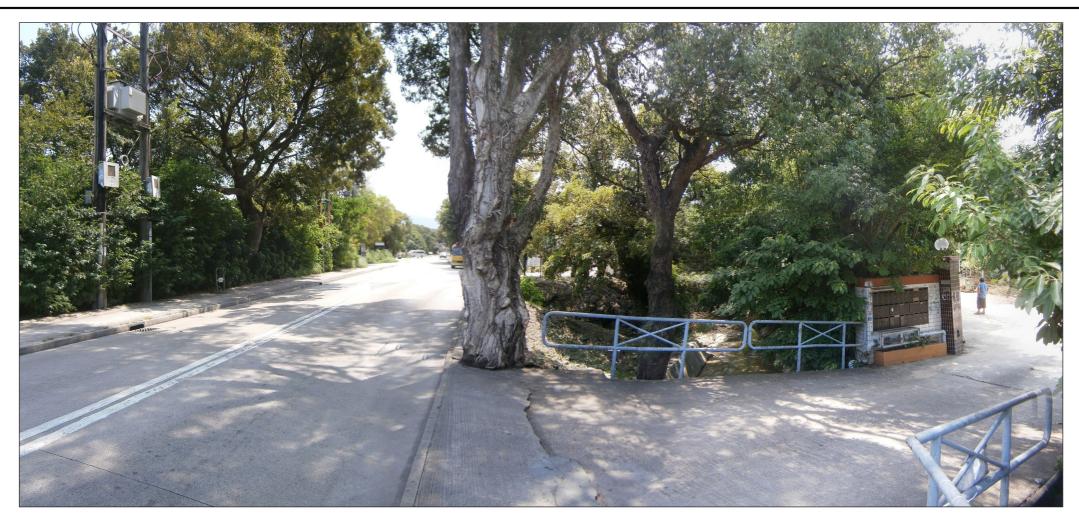

Vantage Point 3: Vehicle travellers and pedestrians on Fan Kam Road (VSR 7) (Existing Situation)

Vantage Point 3: Vehicle travellers and pedestrians on Fan Kam Road (VSR 7) (With Mitigation) (Year Ten)