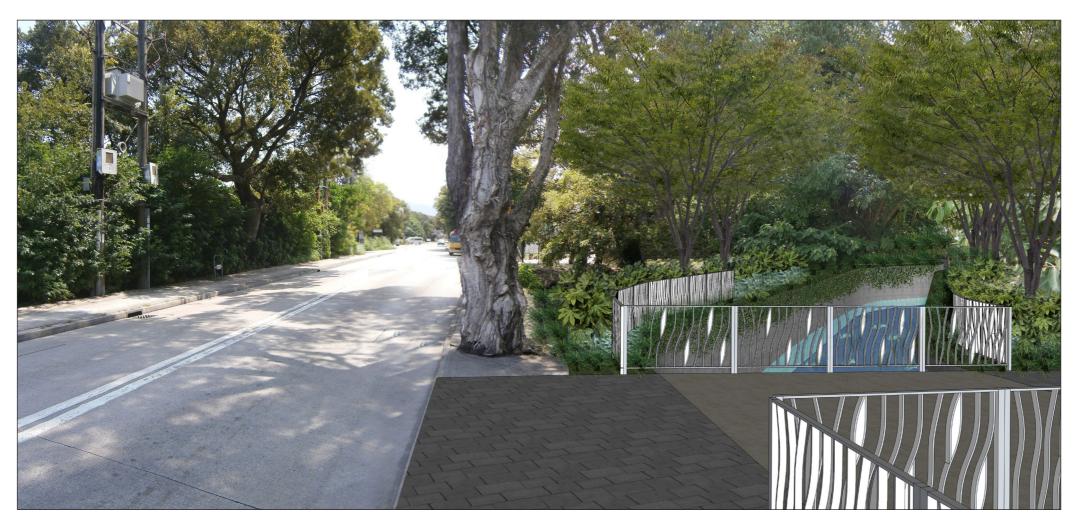

Vantage Point 3: Vehicle travellers and pedestrians on Fan Kam Road (VSR 7) (Existing Situation)

Vantage Point 3: Vehicle travellers and pedestrians on Fan Kam Road (VSR 7) (With Mitigation) (Day One)

KEY PLAN