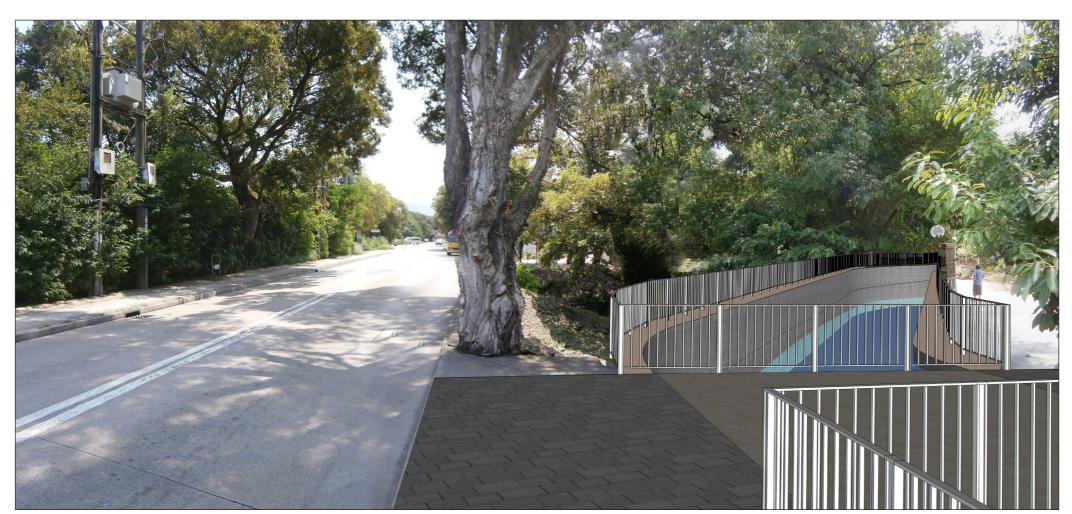

Vantage Point 3: Vehicle travellers and pedestrians on Fan Kam Road (VSR 7) (Existing Situation)

Vantage Point 3: Vehicle travellers and pedestrians on Fan Kam Road (VSR 7) (With Mitigation) (Day One)

KEY PLAN