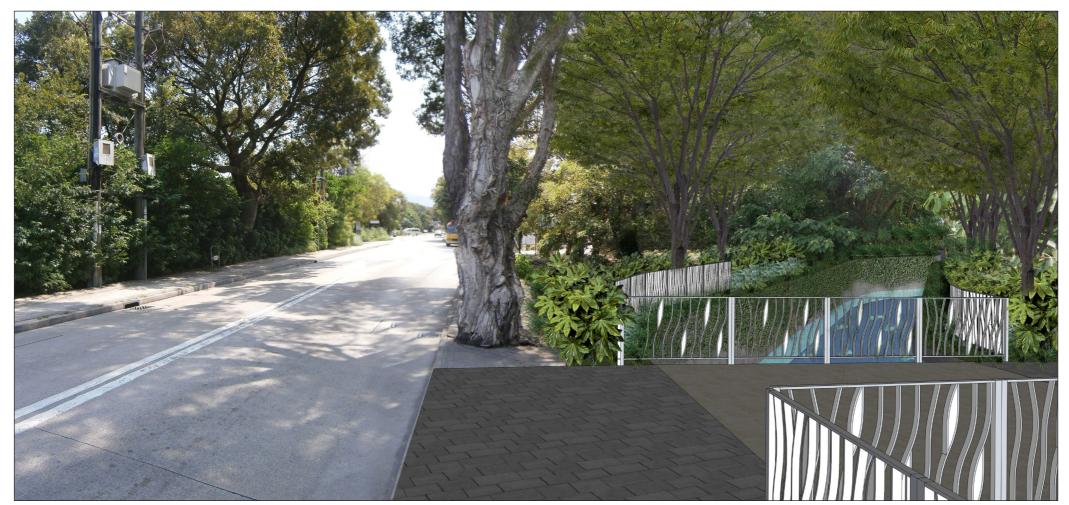

Vantage Point 3: Vehicle travellers and pedestrians on Fan Kam Road (VSR 7) (Existing Situation)

Vantage Point 3: Vehicle travellers and pedestrians on Fan Kam Road (VSR 7) (With Mitigation) (Year Ten)