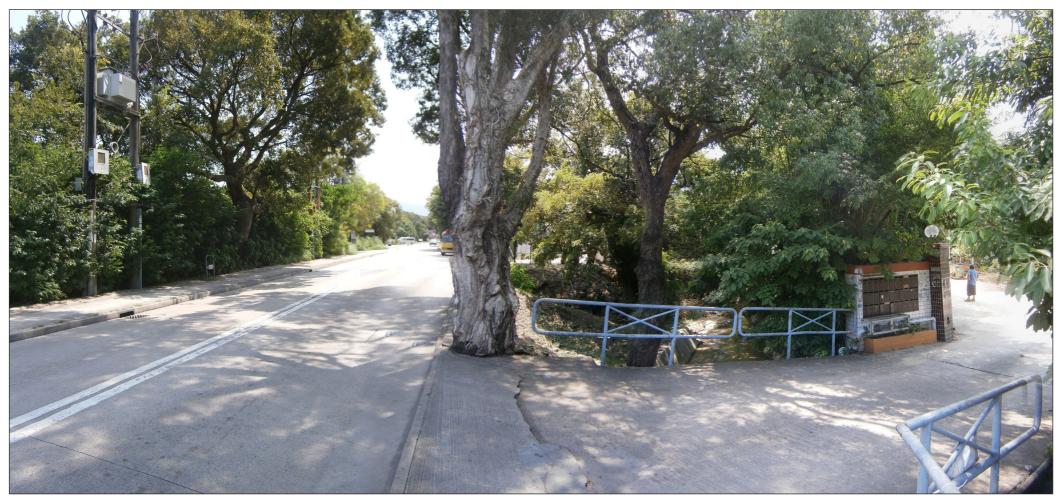

Vantage Point 3: Vehicle travellers and pedestrians on Fan Kam Road (VSR 7) (Existing Situation)

Vantage Point 3: Vehicle travellers and pedestrians on Fan Kam Road (VSR 7) (Without Mitigation)

KEY PLAN