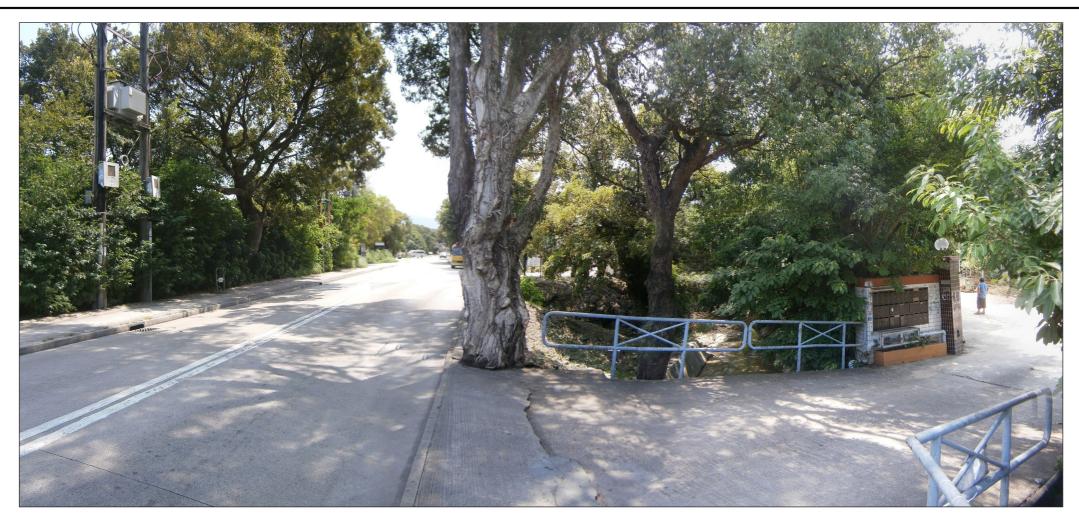

Vantage Point 3: Vehicle travellers and pedestrians on Fan Kam Road (VSR 7) (Existing Situation)

Vantage Point 3: Vehicle travellers and pedestrians on Fan Kam Road (VSR 7) (Without Mitigation)

KEY PLAN