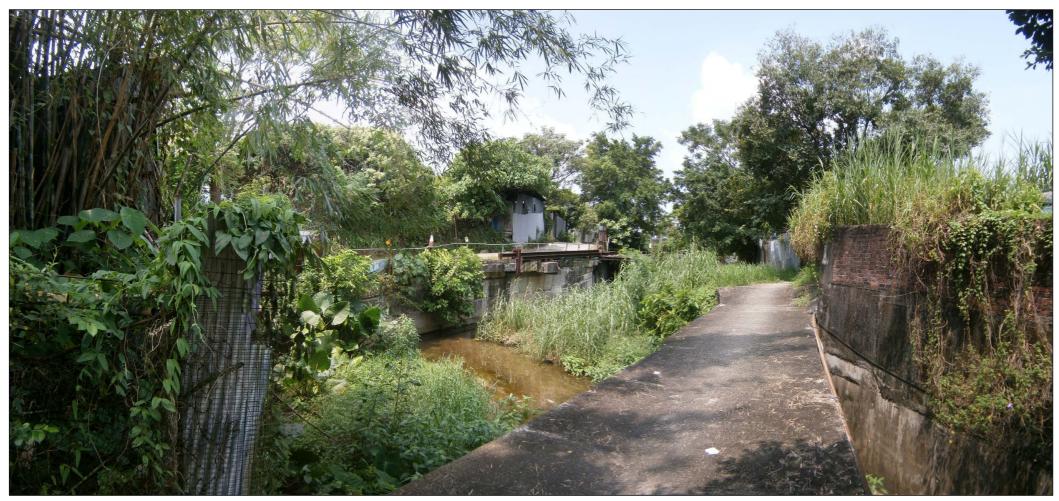

Vantage Point 1: Pedestrians using channel footbridge (VSR 2) (Existing Situation)

Vantage Point 1: Pedestrians using channel footbridge (VSR 2) (Without Mitigation)

KEY PLAN N.T.S.

### **SCENIC** landscape studio limited

**DESIGN** 

Rm. 2004, QRC, 299 Queens Road Central, Hong Kong Telephone: +852 2468 2422 Fax: +852 3016 2422 Email: scenic@studioscenic.com

# **ATKINS**

渠務署 Drainage Services Department

工程管理部 Project Management Division

CONTRACT NO. PM 10/2014 DRAINAGE IMPROVEMENT WORKS IN YUEN LONG, STAGE1

Photomontage of Vantage Points
– Sung Shan New Village

| N.T.S.              | Designed - | GZ       | JBC      | Authorised - |
|---------------------|------------|----------|----------|--------------|
| Original Size<br>A3 | Jan 2016   | Jan 2016 | Jan 2016 | Jan 2016     |
| Drawing Number      |            |          |          | Revision     |