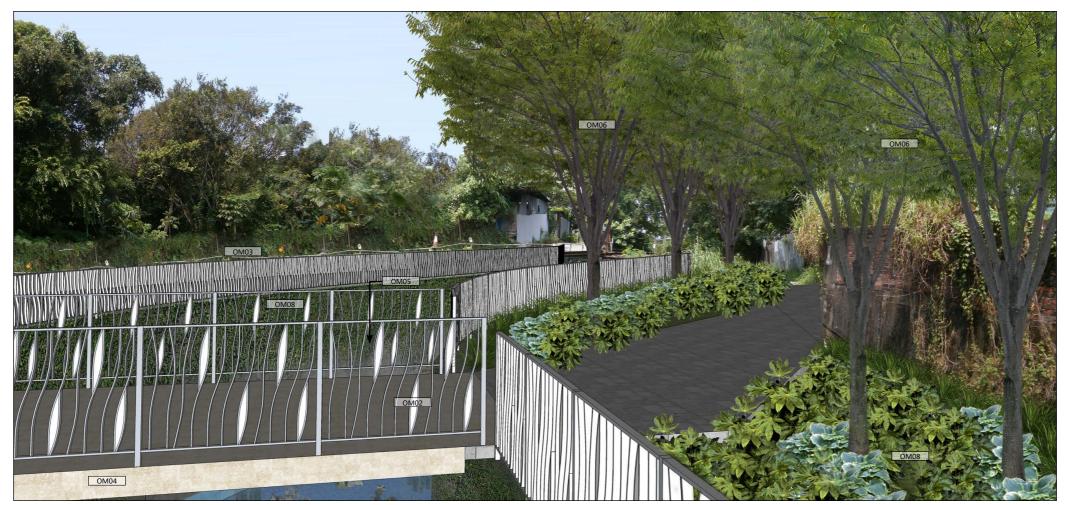

Vantage Point 1: Pedestrians using channel footbridge (VSR 2) (With Mitigation) (Year Ten)

KEY PLAN