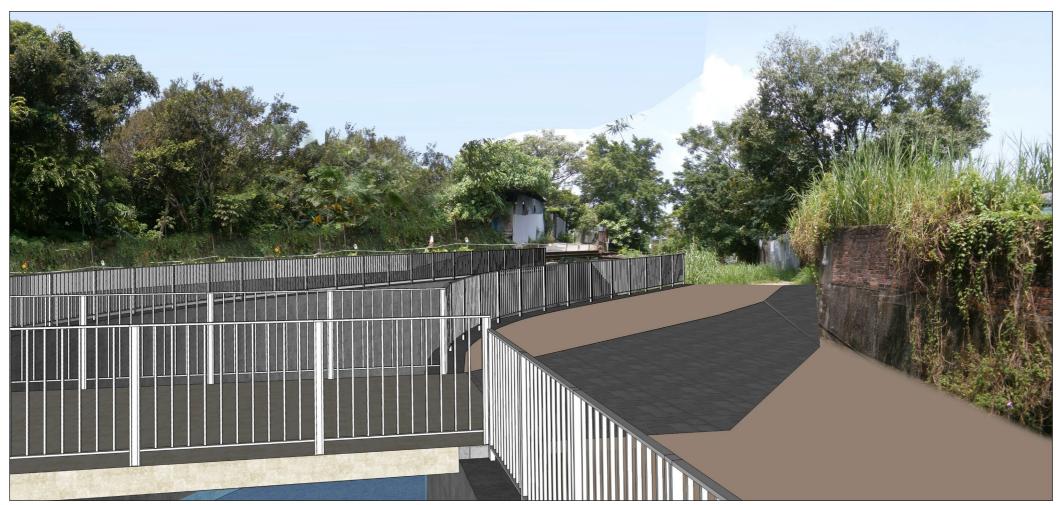

Vantage Point 1: Pedestrians using channel footbridge (VSR 2) (Existing Situation)

Vantage Point 1: Pedestrians using channel footbridge (VSR 2) (With Mitigation) (Day One)

KEY PLAN

#### **SCENIC** landscape studio limited

DESIGN

Rm. 2004, QRC, 299 Queens Road Central, Hong Kong Telephone: +852 2468 2422 Fax: +852 3016 2422 Email: scenic@studioscenic.com

# **ATKINS**

渠務署 Drainage Services Department

### 工程管理部 Project Management Division

CONTRACT NO. PM 10/2014 DRAINAGE IMPROVEMENT WORKS IN YUEN LONG, STAGE1

Photomontage of Vantage Points
– Sung Shan New Village

| N.T.S.              | Designed - | GZ GZ    | Checked<br>JBC | Authorised - |
|---------------------|------------|----------|----------------|--------------|
| Original Size<br>A3 | Jan 2016   | Jan 2016 | Jan 2016       | Jan 2016     |
| Drawing Number      |            |          |                | Revision     |