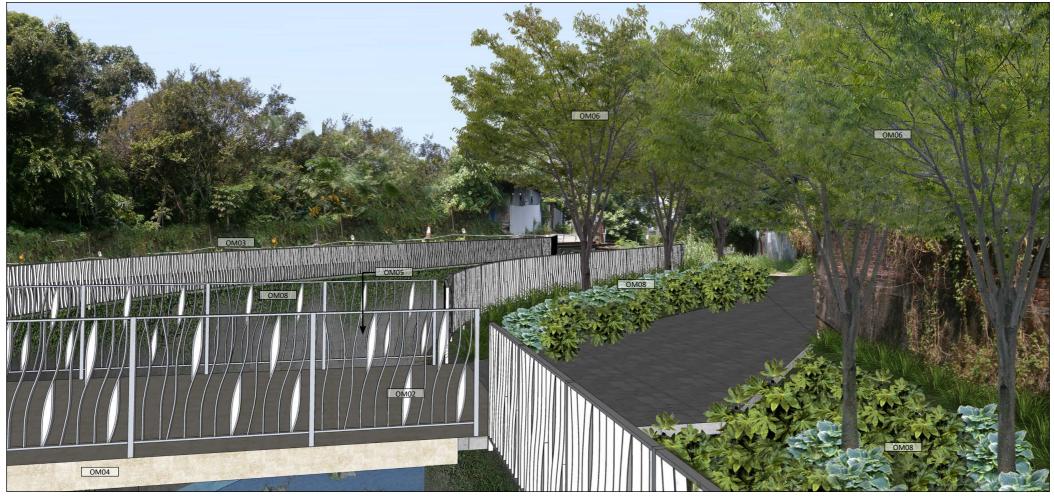

Vantage Point 1: Pedestrians using channel footbridge (VSR 2) (Existing Situation)

Vantage Point 1: Pedestrians using channel footbridge (VSR 2) (With Mitigation) (Day One)

KEY PLAN