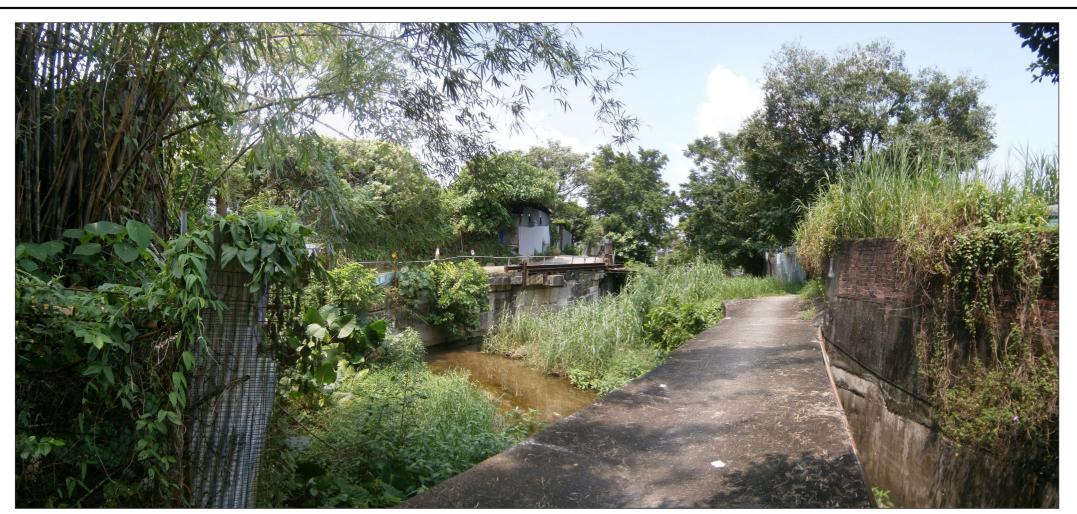

Vantage Point 1: Pedestrians using channel footbridge (VSR 2) (Existing Situation)

Vantage Point 1: Pedestrians using channel footbridge (VSR 2) (Without Mitigation)

KEY PLAN N.T.S.

### **SCENIC** landscape studio limited

**DESIGN** 

Rm. 2004, QRC, 299 Queens Road Central, Hong Kong Telephone: +852 2468 2422 Fax: +852 3016 2422 Email: scenic@studioscenic.com

# **ATKINS**

渠務署 Drainage Services Department

工程管理部 Project Management Division

CONTRACT NO. PM 10/2014 DRAINAGE IMPROVEMENT WORKS IN YUEN LONG, STAGE1

Photomontage of Vantage Points
– Sung Shan New Village

| N.T.S.              | Designed - | GZ       | JBC      | Authorised - |
|---------------------|------------|----------|----------|--------------|
| Original Size<br>A3 | Jan 2016   | Jan 2016 | Jan 2016 | Jan 2016     |
| Drawing Number      |            |          |          | Revision     |