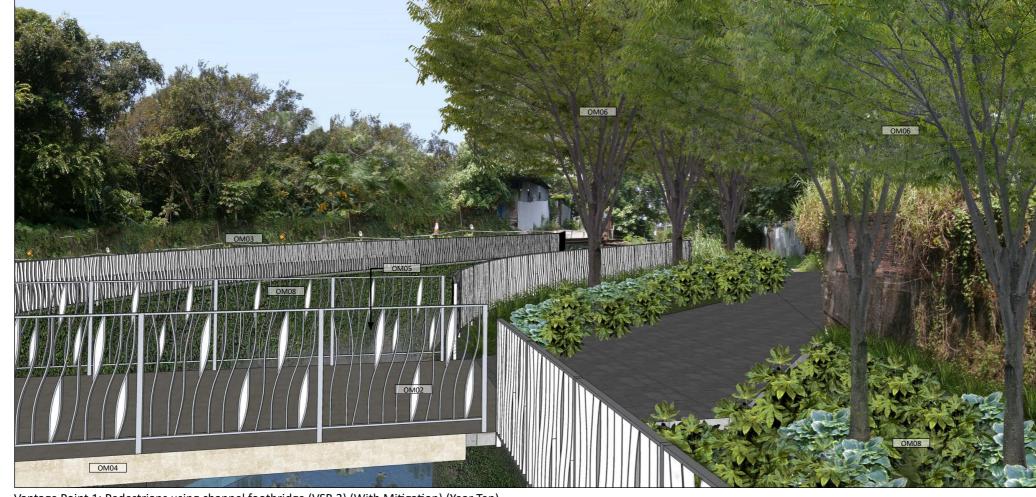

Vantage Point 1: Pedestrians using channel footbridge (VSR 2) (Existing Situation)

Vantage Point 1: Pedestrians using channel footbridge (VSR 2) (With Mitigation) (Year Ten)

Copyright (C) Atkins Limited (2014)