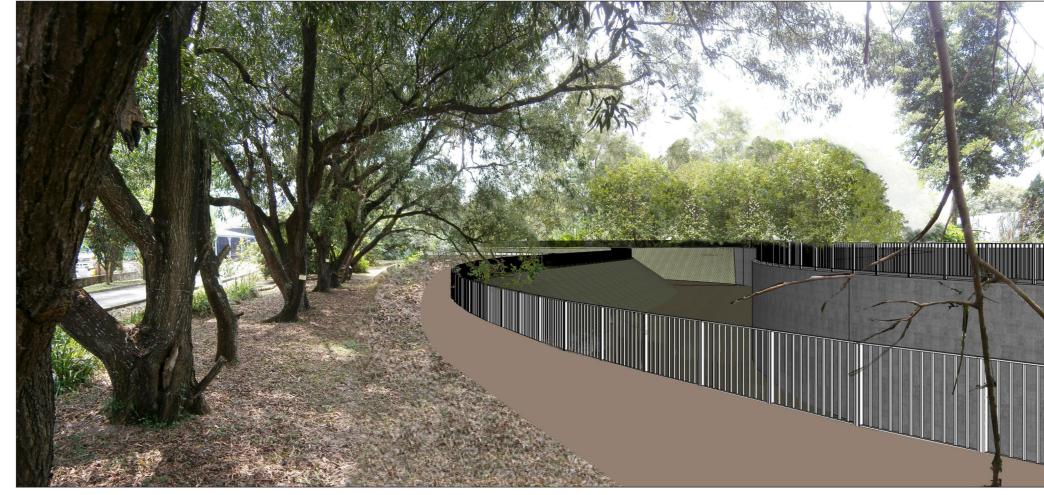

Vantage Point 2: Vehicle travellers on Sung Shan New Village access road (VSR 5) (Existing Situation)

Vantage Point 2: Vehicle travellers on Sung Shan New Village access road (VSR 5) (Without Mitigation)