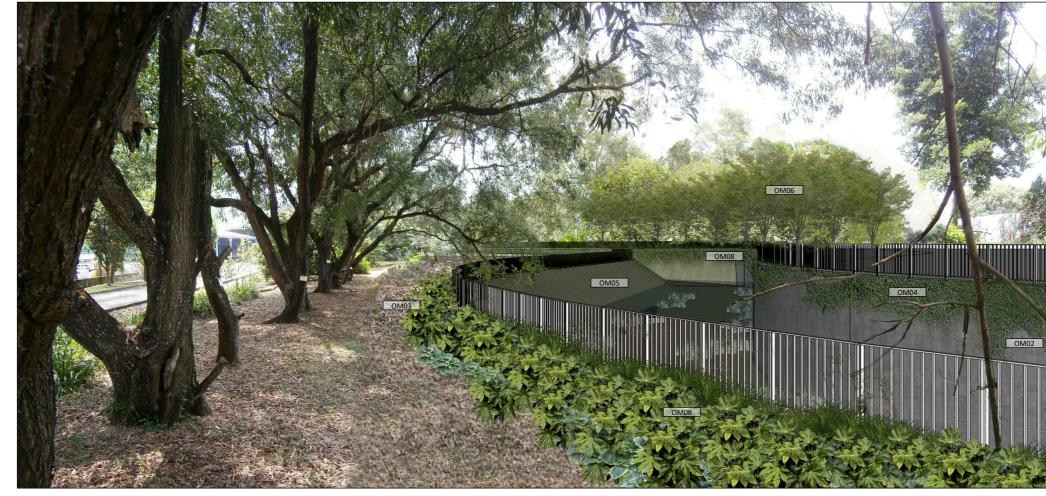

Vantage Point 2: Vehicle travellers on Sung Shan New Village access road (VSR 5) (Existing Situation)

Vantage Point 2: Vehicle travellers on Sung Shan New Village access road (VSR 5) (Without Mitigation)