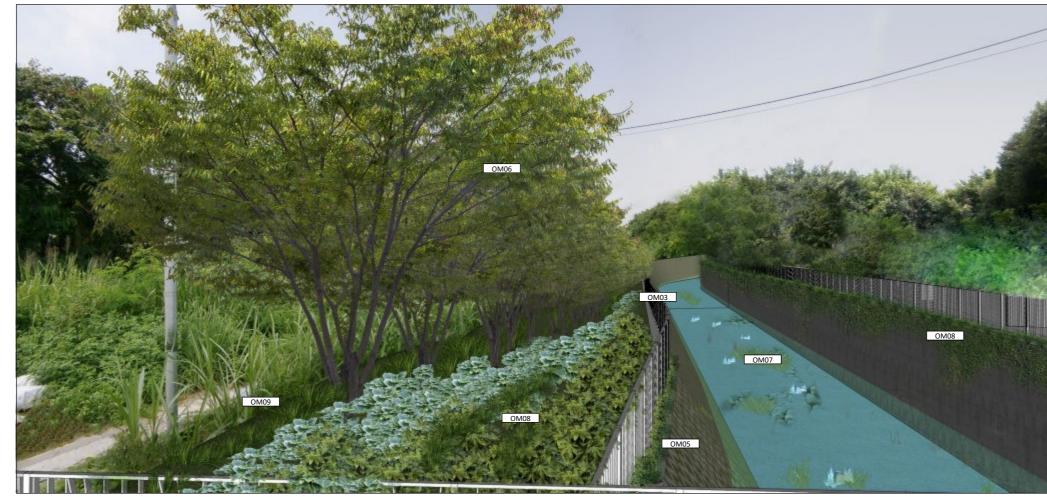

Copyright C Atkins Limited (2014)

Vantage Point 3: Pedestrians on footbridge crossing from Sung Shan New Village (VSR 7) (Existing Situation)

Vantage Point 3: Pedestrians on footbridge crossing from Sung Shan New Village (VSR 7) (With Mitigation) (Year Ten)