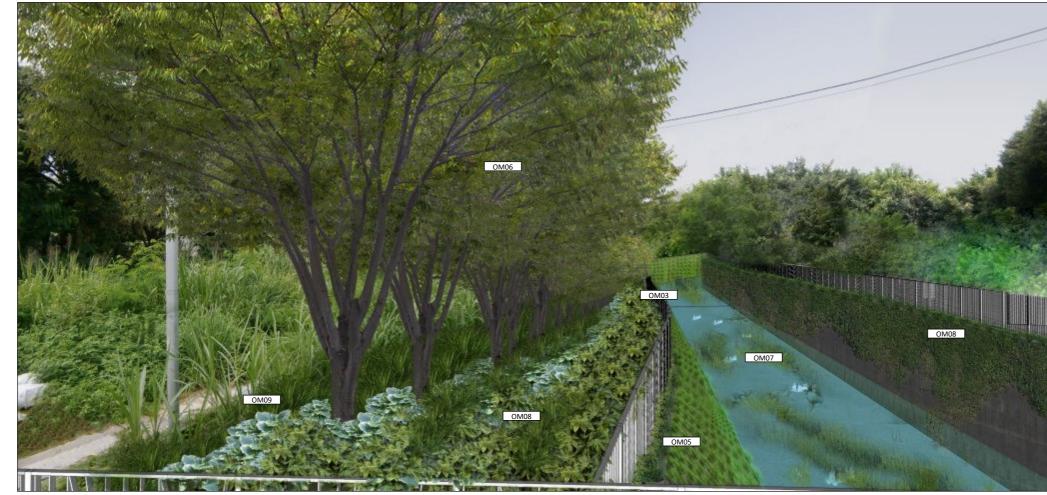

Vantage Point 2: Vehicle travellers on Sung Shan New Village access road (VSR 5) (Existing Situation)

Vantage Point 2: Vehicle travellers on Sung Shan New Village access road (VSR 5) (Without Mitigation)