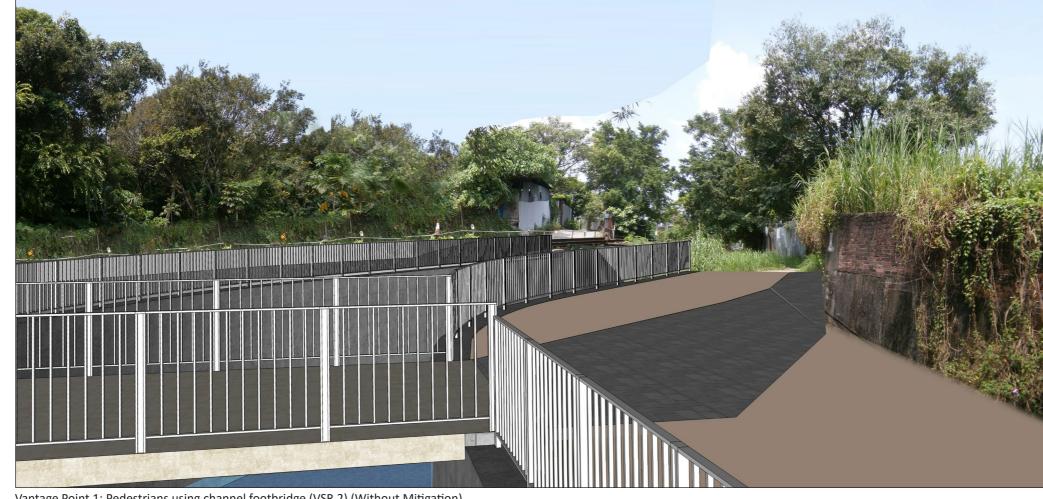

Vantage Point 1: Pedestrians using channel footbridge (VSR 2) (Existing Situation)

Vantage Point 1: Pedestrians using channel footbridge (VSR 2) (Without Mitigation)

Copyright – The Government of the Hong Kong SAR Map reproduced by Permission of the Director of Land