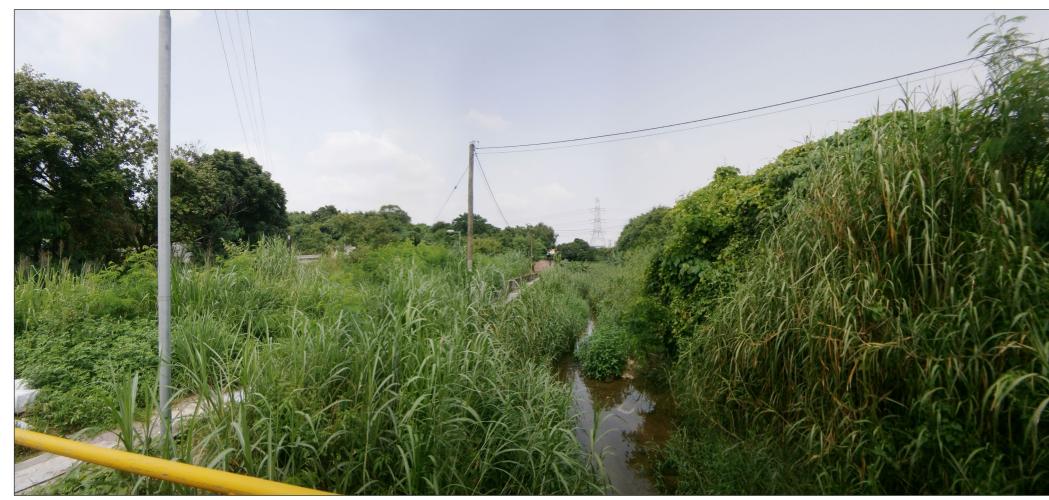

Nill.

Copyright – The Government of the Hong Kong SAR Map reproduced by Permission of the Director of Land

Copyright C Atkins Limited (2014)

Vantage Point 3: Pedestrians on footbridge crossing from Sung Shan New Village (VSR 7) (Existing Situation)