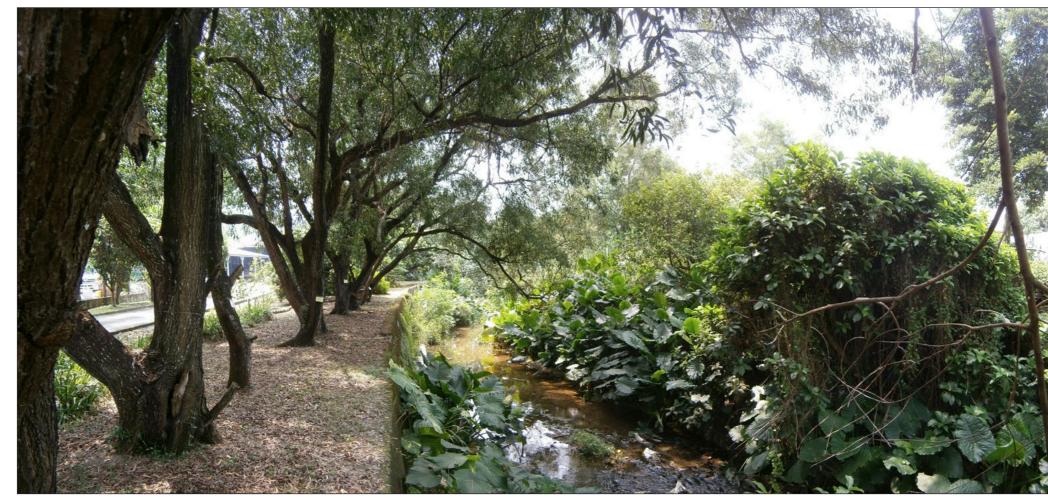

Vantage Point 2: Vehicle travellers on Sung Shan New Village access road (VSR 5) (Existing Situation)

Vantage Point 2: Vehicle travellers on Sung Shan New Village access road (VSR 5) (Without Mitigation)