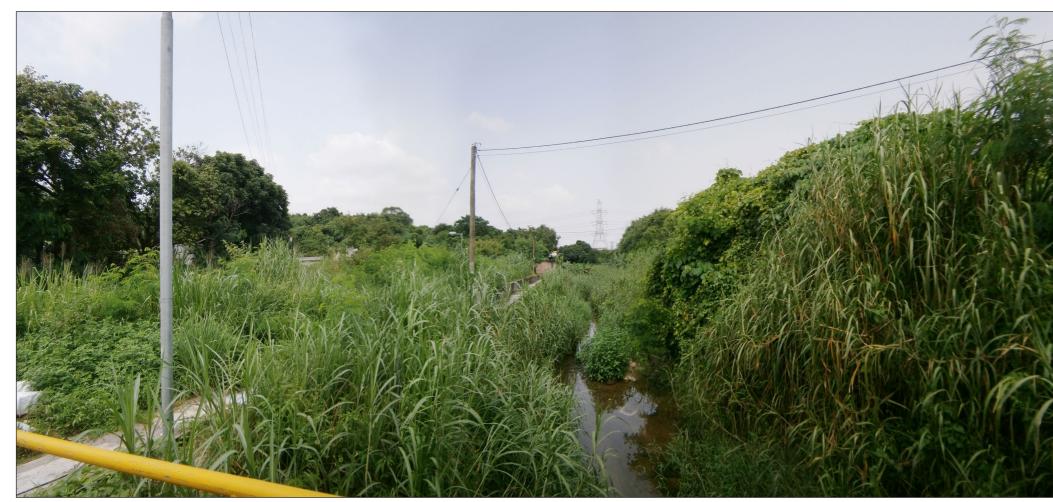

Nill.

Copyright – The Government of the Hong Kong SAR Map reproduced by Permission of the Director of Land

Copyright C Atkins Limited (2014)

Vantage Point 3: Pedestrians on footbridge crossing from Sung Shan New Village (VSR 7) (Existing Situation)