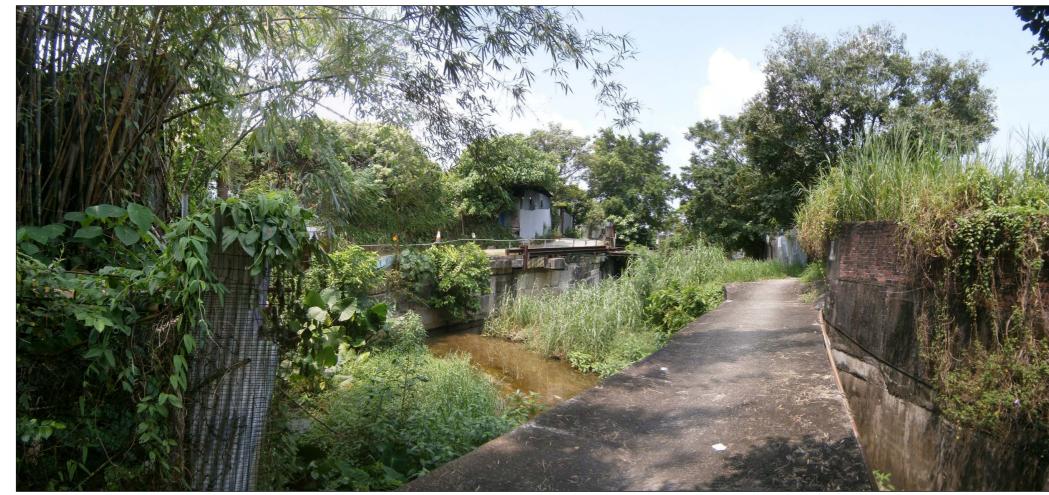

Vantage Point 1: Pedestrians using channel footbridge (VSR 2) (Existing Situation)

Vantage Point 1: Pedestrians using channel footbridge (VSR 2) (Without Mitigation)

Copyright – The Government of the Hong Kong SAR Map reproduced by Permission of the Director of Land