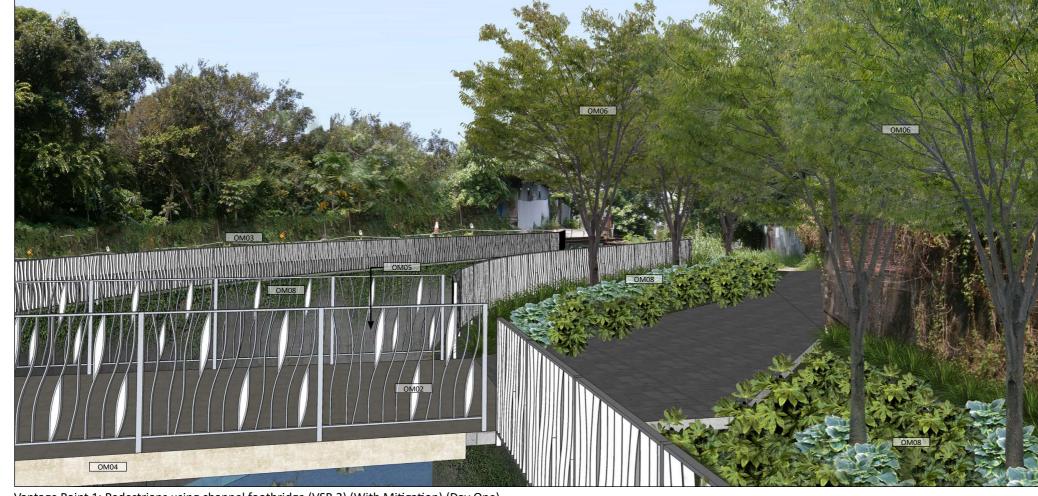

Copyright C Atkins Limited (2014)

Vantage Point 1: Pedestrians using channel footbridge (VSR 2) (Existing Situation)

Vantage Point 1: Pedestrians using channel footbridge (VSR 2) (With Mitigation) (Day One)