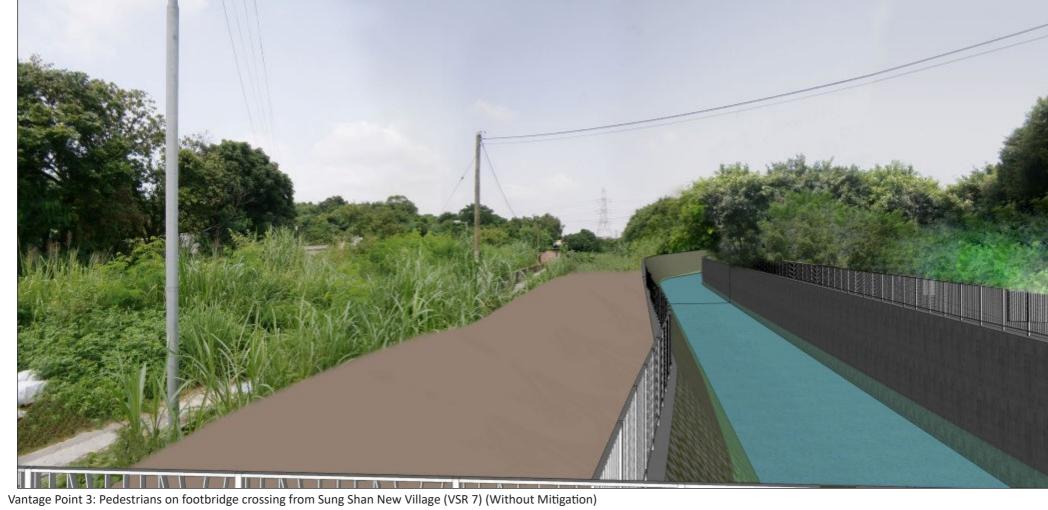

Copyright C Atkins Limited (2014)

Vantage Point 3: Pedestrians on footbridge crossing from Sung Shan New Village (VSR 7) (Existing Situation)

Vantage Point 3: Pedestrians on footbridge crossing from Sung Shan New Village (VSR 7) (With Mitigation) (Day One)