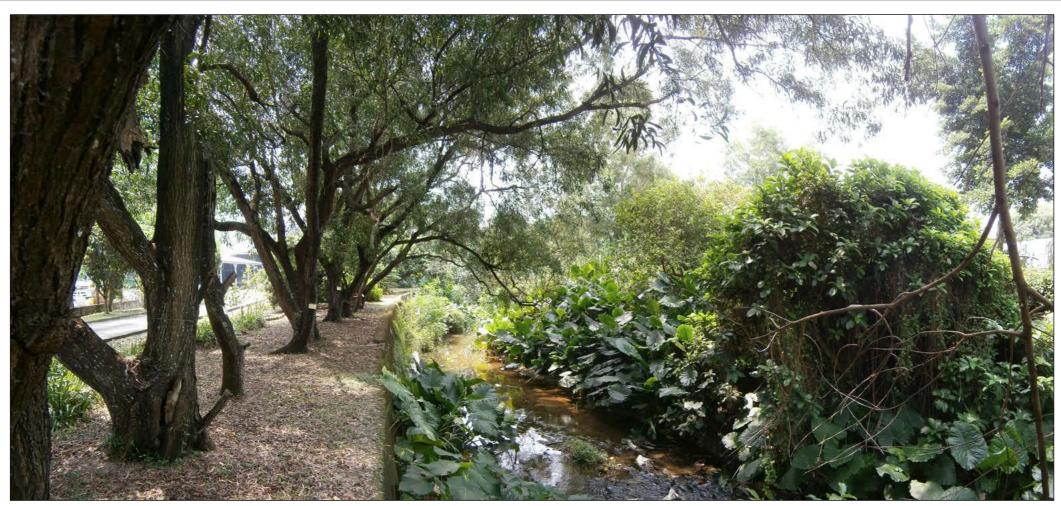

Vantage Point 2: Vehicle travellers on Sung Shan New Village access road (VSR 5) (Existing Situation)

Vantage Point 2: Vehicle travellers on Sung Shan New Village access road (VSR 5) (Without Mitigation)