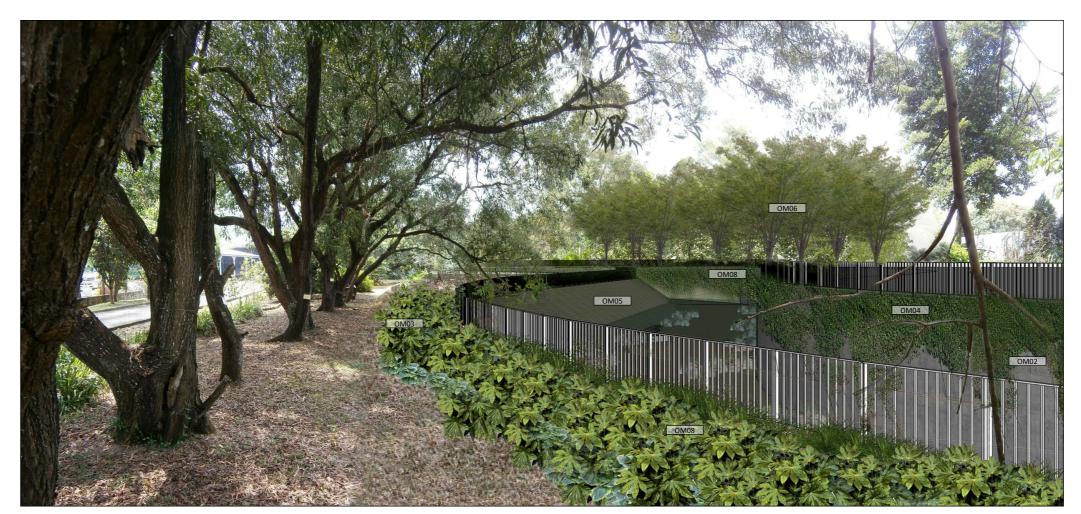

Vantage Point 2: Vehicle travellers on Sung Shan New Village access road (VSR 5) (Existing Situation)

Vantage Point 2: Vehicle travellers on Sung Shan New Village access road (VSR 5) (With Mitigation) (Year Ten)