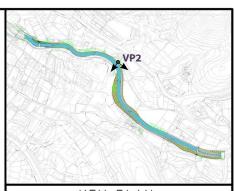

Vantage Point 2: Vehicle travellers on Sung Shan New Village access road (VSR 5) (Existing Situation)

Vantage Point 2: Vehicle travellers on Sung Shan New Village access road (VSR 5) (Without Mitigation)

KEY PLAN N.T.S.

**DESIGN** 