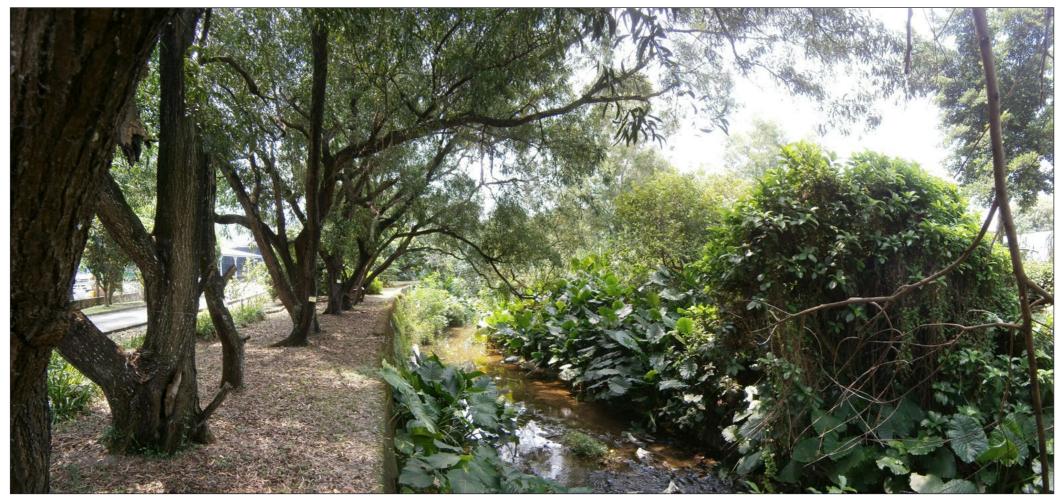

Vantage Point 2: Vehicle travellers on Sung Shan New Village access road (VSR 5) (Existing Situation)

Vantage Point 2: Vehicle travellers on Sung Shan New Village access road (VSR 5) (Without Mitigation)