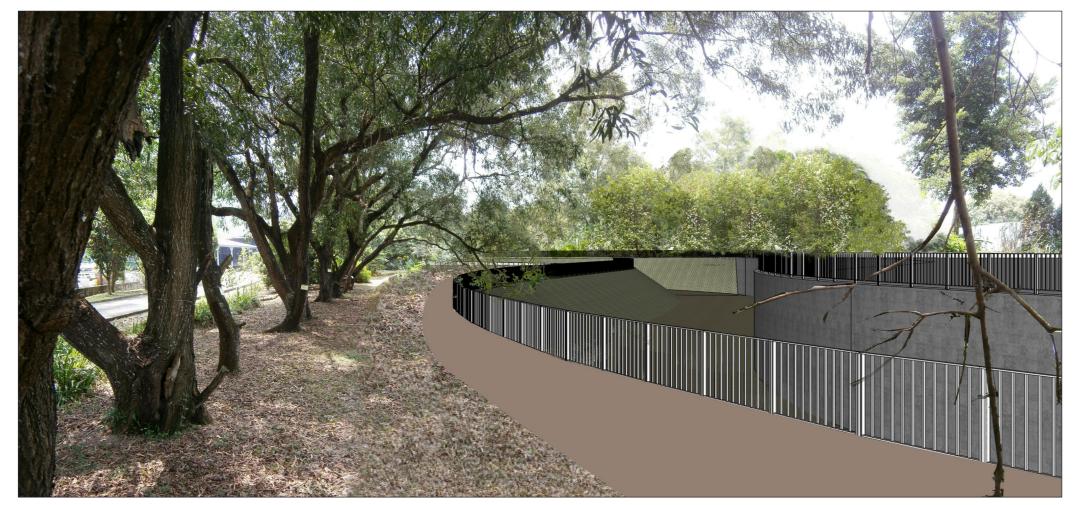

Vantage Point 2: Vehicle travellers on Sung Shan New Village access road (VSR 5) (Existing Situation)

Vantage Point 2: Vehicle travellers on Sung Shan New Village access road (VSR 5) (With Mitigation) (Day One)