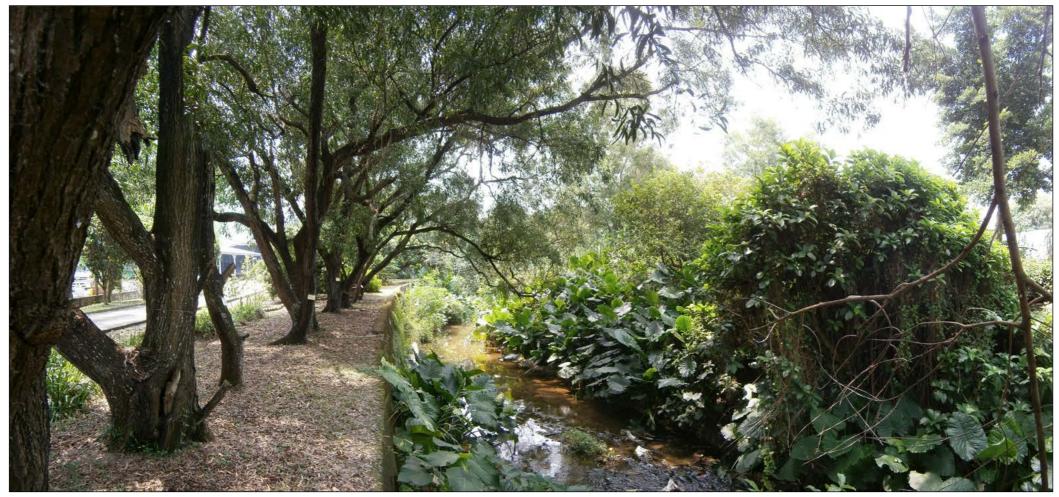

Vantage Point 2: Vehicle travellers on Sung Shan New Village access road (VSR 5) (Existing Situation)

Vantage Point 2: Vehicle travellers on Sung Shan New Village access road (VSR 5) (With Mitigation) (Year Ten)