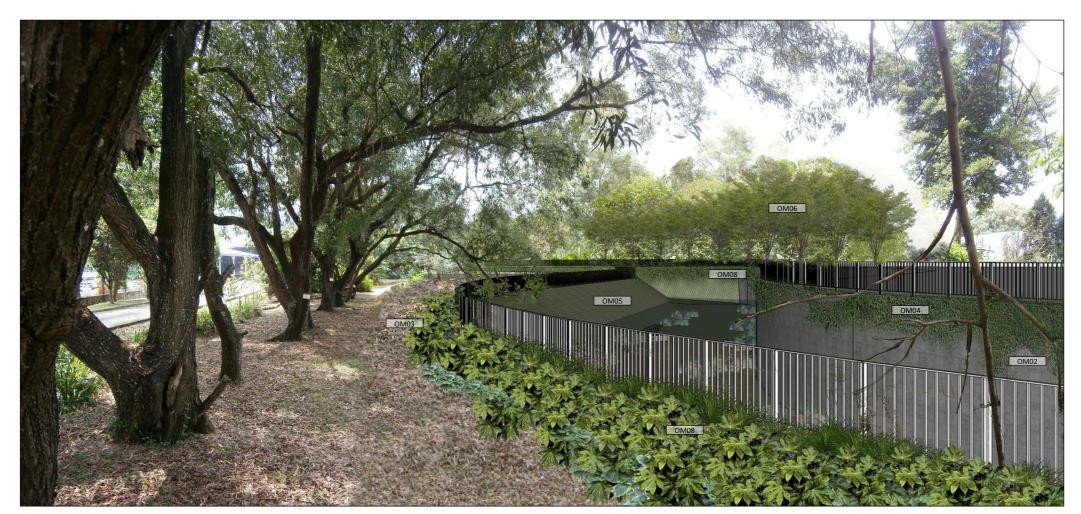

Vantage Point 2: Vehicle travellers on Sung Shan New Village access road (VSR 5) (Existing Situation)

Vantage Point 2: Vehicle travellers on Sung Shan New Village access road (VSR 5) (With Mitigation) (Day One)