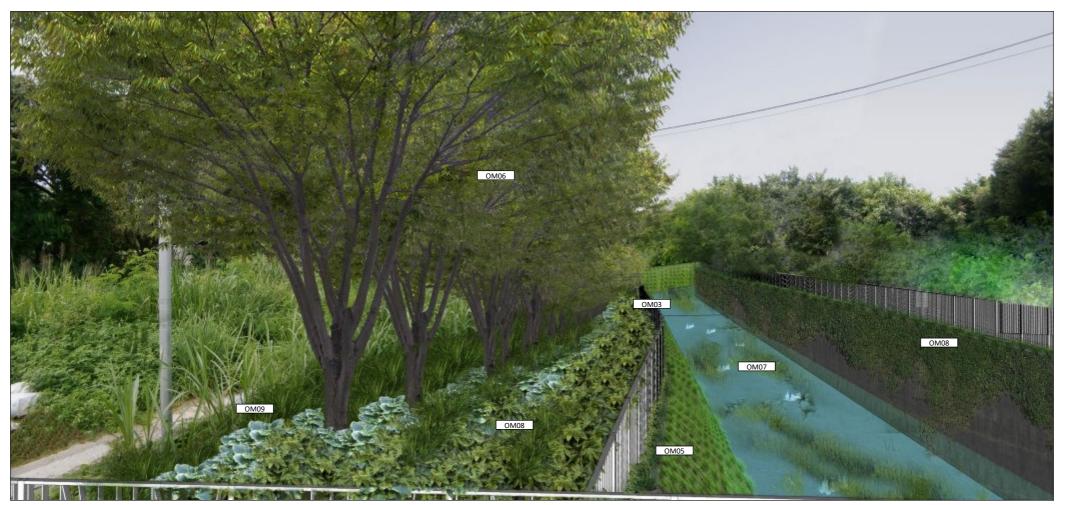

Vantage Point 3: Pedestrians on footbridge crossing from Sung Shan New Village (VSR 7) (Existing Situation)

Vantage Point 3: Pedestrians on footbridge crossing from Sung Shan New Village (VSR 7) (With Mitigation) (Day One)