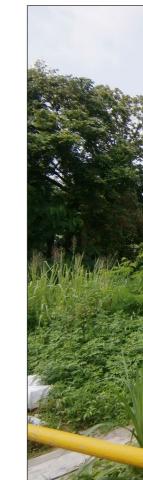

Vantage Point 3: Pedestrians on footbridge crossing from Sung Shan New Village (VSR 7) (Without Mitigation)

KEY PLAN N.T.S.

Vantage Point 3: Pedestrians on footbridge crossing from Sung Shan New Village (VSR 7) (Existing Situation)

Vantage Point 3: Pedestrians on footbridge crossing from Sung Shan New Village (VSR 7) (With Mitigation) (Day One)