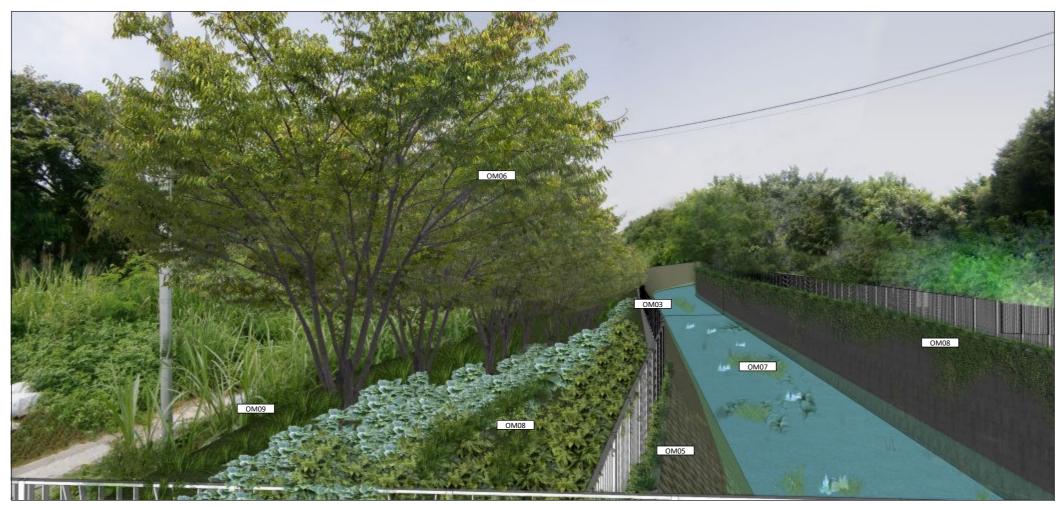

Vantage Point 3: Pedestrians on footbridge crossing from Sung Shan New Village (VSR 7) (Existing Situation)

Vantage Point 3: Pedestrians on footbridge crossing from Sung Shan New Village (VSR 7) (With Mitigation) (Year Ten)