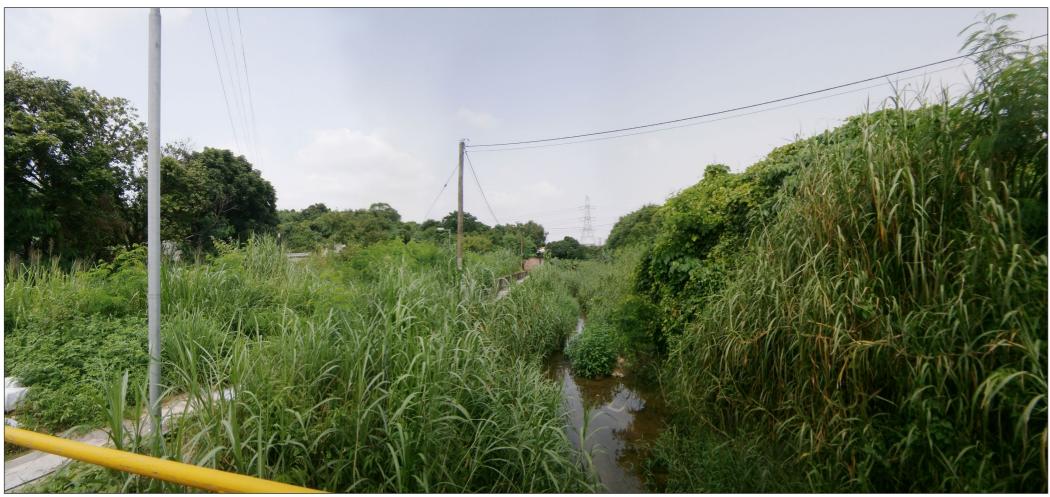

Vantage Point 3: Pedestrians on footbridge crossing from Sung Shan New Village (VSR 7) (Existing Situation)

Vantage Point 3: Pedestrians on footbridge crossing from Sung Shan New Village (VSR 7) (With Mitigation) (Day One)