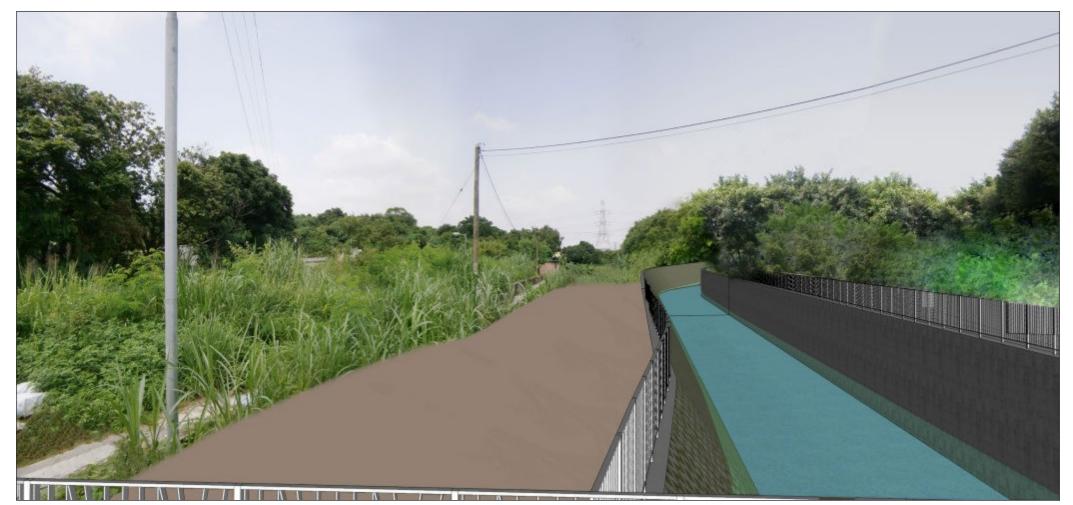

Vantage Point 3: Pedestrians on footbridge crossing from Sung Shan New Village (VSR 7) (Existing Situation)

Vantage Point 3: Pedestrians on footbridge crossing from Sung Shan New Village (VSR 7) (With Mitigation) (Day One)

Vantage Point 3: Pedestrians on footbridge crossing from Sung Shan New Village (VSR 7) (Existing Situation)

Vantage Point 3: Pedestrians on footbridge crossing from Sung Shan New Village (VSR 7) (With Mitigation) (Year Ten)