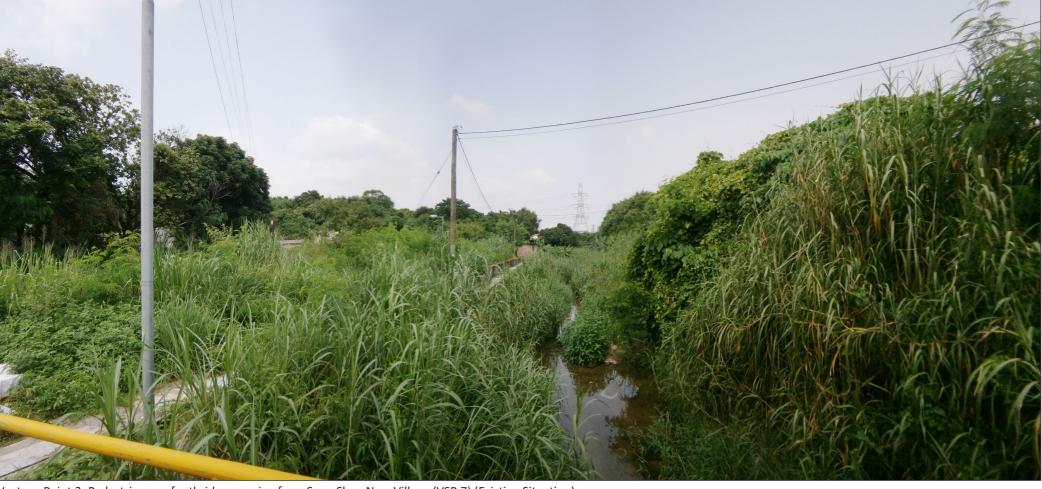

Vantage Point 3: Pedestrians on footbridge crossing from Sung Shan New Village (VSR 7) (Existing Situation)

Vantage Point 3: Pedestrians on footbridge crossing from Sung Shan New Village (VSR 7) (With Mitigation) (Day One)

Vantage Point 3: Pedestrians on footbridge crossing from Sung Shan New Village (VSR 7) (Existing Situation)

Vantage Point 3: Pedestrians on footbridge crossing from Sung Shan New Village (VSR 7) (With Mitigation) (Year Ten)