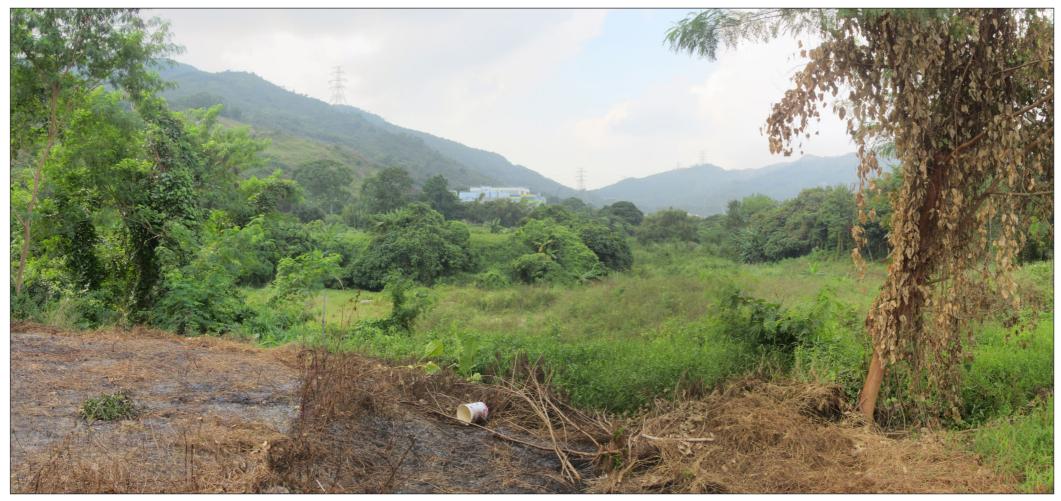

Vantage Point 1: Residents of Tai Wo (south east) (VSR 1) (Existing Situation)

Vantage Point 1: Residents of Tai Wo (south east) (VSR 1) (Without Mitigation)

KEY PLAN

DESIGN

### **SCENIC** landscape studio limited

Rm. 2004, QRC, 299 Queens Road Central, Hong Kong Telephone: +852 2468 2422 Fax: +852 3016 2422 Email: scenic@studioscenic.com

# **ATKINS**

Drainage Services Department

工程管理部

**Project Management Division** 

CONTRACT NO. PM 10/2014 DRAINAGE IMPROVEMENT WORKS IN YUEN LONG, STAGE1

Photomontage of Vantage Points

– Tai Wo

| N.T.S.              | Designed - | Drawn<br>GZ | Checked<br>JBC | Authorised - |
|---------------------|------------|-------------|----------------|--------------|
| Original Size<br>A3 | Jan 2016   | Jan 2016    | Jan 2016       | Jan 2016     |
| Drawing Number      | Devision   |             |                |              |