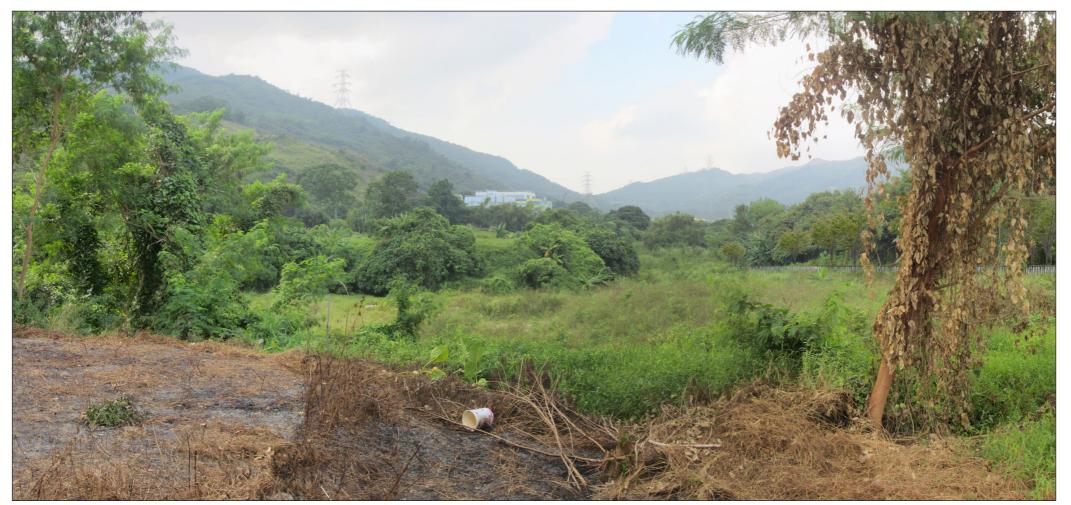

Figure 9.48

Vantage Point 1: Residents of Tai Wo (south east) (VSR 1) (Existing Situation)

Vantage Point 1: Residents of Tai Wo (south east) (VSR 1) (With Mitigation) (Day One)

KEY PLAN

### **SCENIC** landscape studio limited

DESIGN

Rm. 2004, QRC, 299 Queens Road Central, Hong Kong Telephone: +852 2468 2422 Fax: +852 3016 2422 Email: scenic@studioscenic.com

# **ATKINS**

Drainage Services Department

工程管理部

### **Project Management Division**

CONTRACT NO. PM 10/2014 DRAINAGE IMPROVEMENT WORKS IN YUEN LONG, STAGE1

Photomontage of Vantage Points

– Tai Wo

| N.T.S.              | Designed - | Drawn<br>GZ | Checked<br>JBC | Authorised - |
|---------------------|------------|-------------|----------------|--------------|
| Original Size<br>A3 | Jan 2016   | Jan 2016    | Jan 2016       | Jan 2016     |
| Drawing Number      | Devision   |             |                |              |