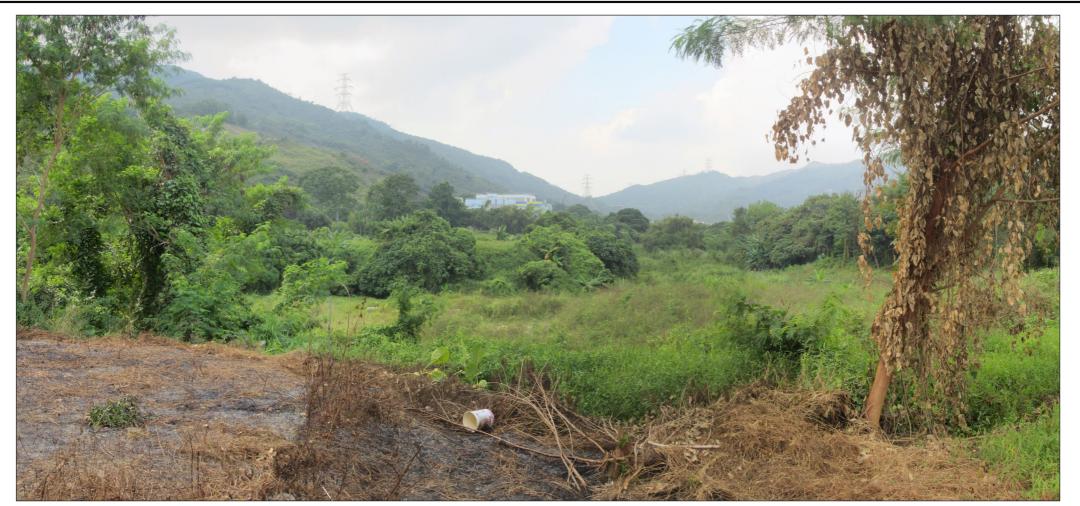

Vantage Point 1: Residents of Tai Wo (south east) (VSR 1) (Existing Situation)

Vantage Point 1: Residents of Tai Wo (south east) (VSR 1) (Without Mitigation)

KEY PLAN

DESIGN

### **SCENIC** landscape studio limited

Rm. 2004, QRC, 299 Queens Road Central, Hong Kong Telephone: +852 2468 2422 Fax: +852 3016 2422 Email: scenic@studioscenic.com

# **ATKINS**

Drainage Services Department

工程管理部

**Project Management Division** 

CONTRACT NO. PM 10/2014 DRAINAGE IMPROVEMENT WORKS IN YUEN LONG, STAGE1

Photomontage of Vantage Points

– Tai Wo

| N.T.S.              | Designed - | Drawn<br>GZ | Checked<br>JBC | Authorised - |
|---------------------|------------|-------------|----------------|--------------|
| Original Size<br>A3 | Jan 2016   | Jan 2016    | Jan 2016       | Jan 2016     |
| Drawing Number      | Devision   |             |                |              |