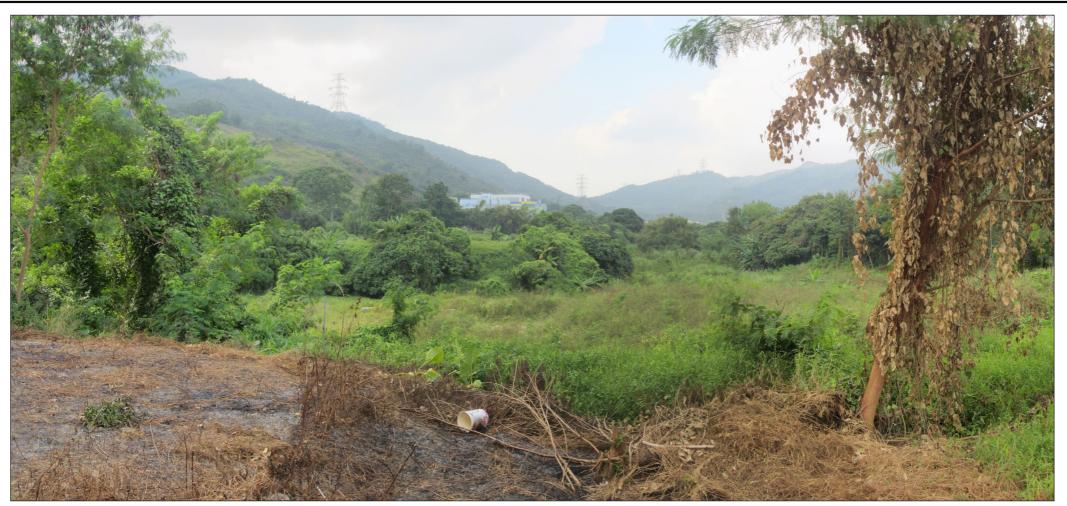

Vantage Point 1: Residents of Tai Wo (south east) (VSR 1) (Existing Situation)

Vantage Point 1: Residents of Tai Wo (south east) (VSR 1) (Without Mitigation)

KEY PLAN

DESIGN

### **SCENIC** landscape studio limited

Rm. 2004, QRC, 299 Queens Road Central, Hong Kong Telephone: +852 2468 2422 Fax: +852 3016 2422 Email: scenic@studioscenic.com

# **ATKINS**

Drainage Services Department

工程管理部

**Project Management Division** 

CONTRACT NO. PM 10/2014 DRAINAGE IMPROVEMENT WORKS IN YUEN LONG, STAGE1

Photomontage of Vantage Points

– Tai Wo

| N.T.S.              | Designed - | Drawn<br>GZ | Checked<br>JBC | Authorised - |
|---------------------|------------|-------------|----------------|--------------|
| Original Size<br>A3 | Jan 2016   | Jan 2016    | Jan 2016       | Jan 2016     |
| Drawing Number      | Devision   |             |                |              |