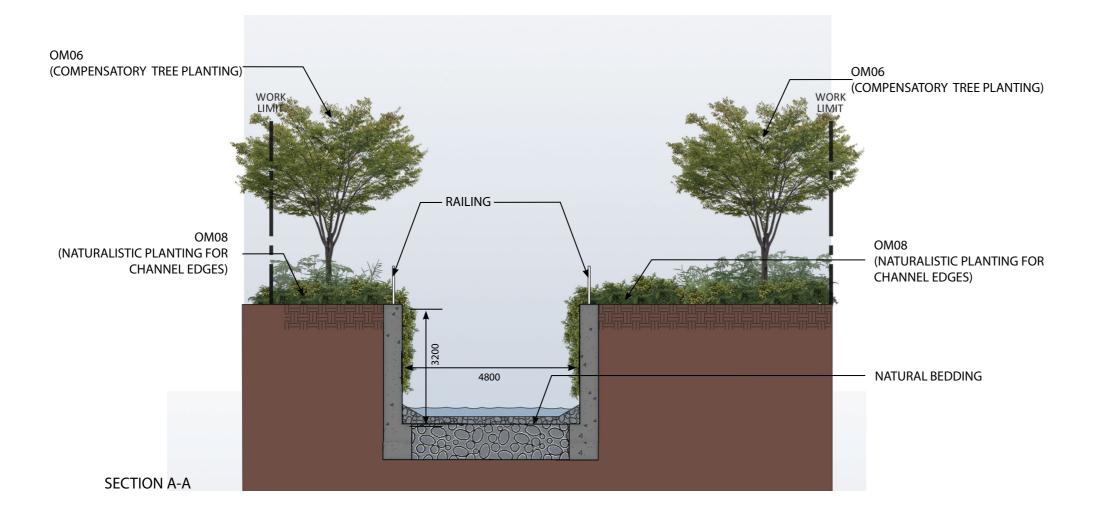

GZ Jul 2020 Jul 2020

Figure 9.73

KEY PLAN

OM06 (COMPENSATORY PLANTING PROPOSALS AT CHANNEL EDGES) WORK RAILING (Refer to HYD STD Drawing No. H2130 F) (NATURALISTIC PLANTING FOR **CHANNEL EDGES**) CHANNEL EDGES)

SECTION C-C

DESIGN