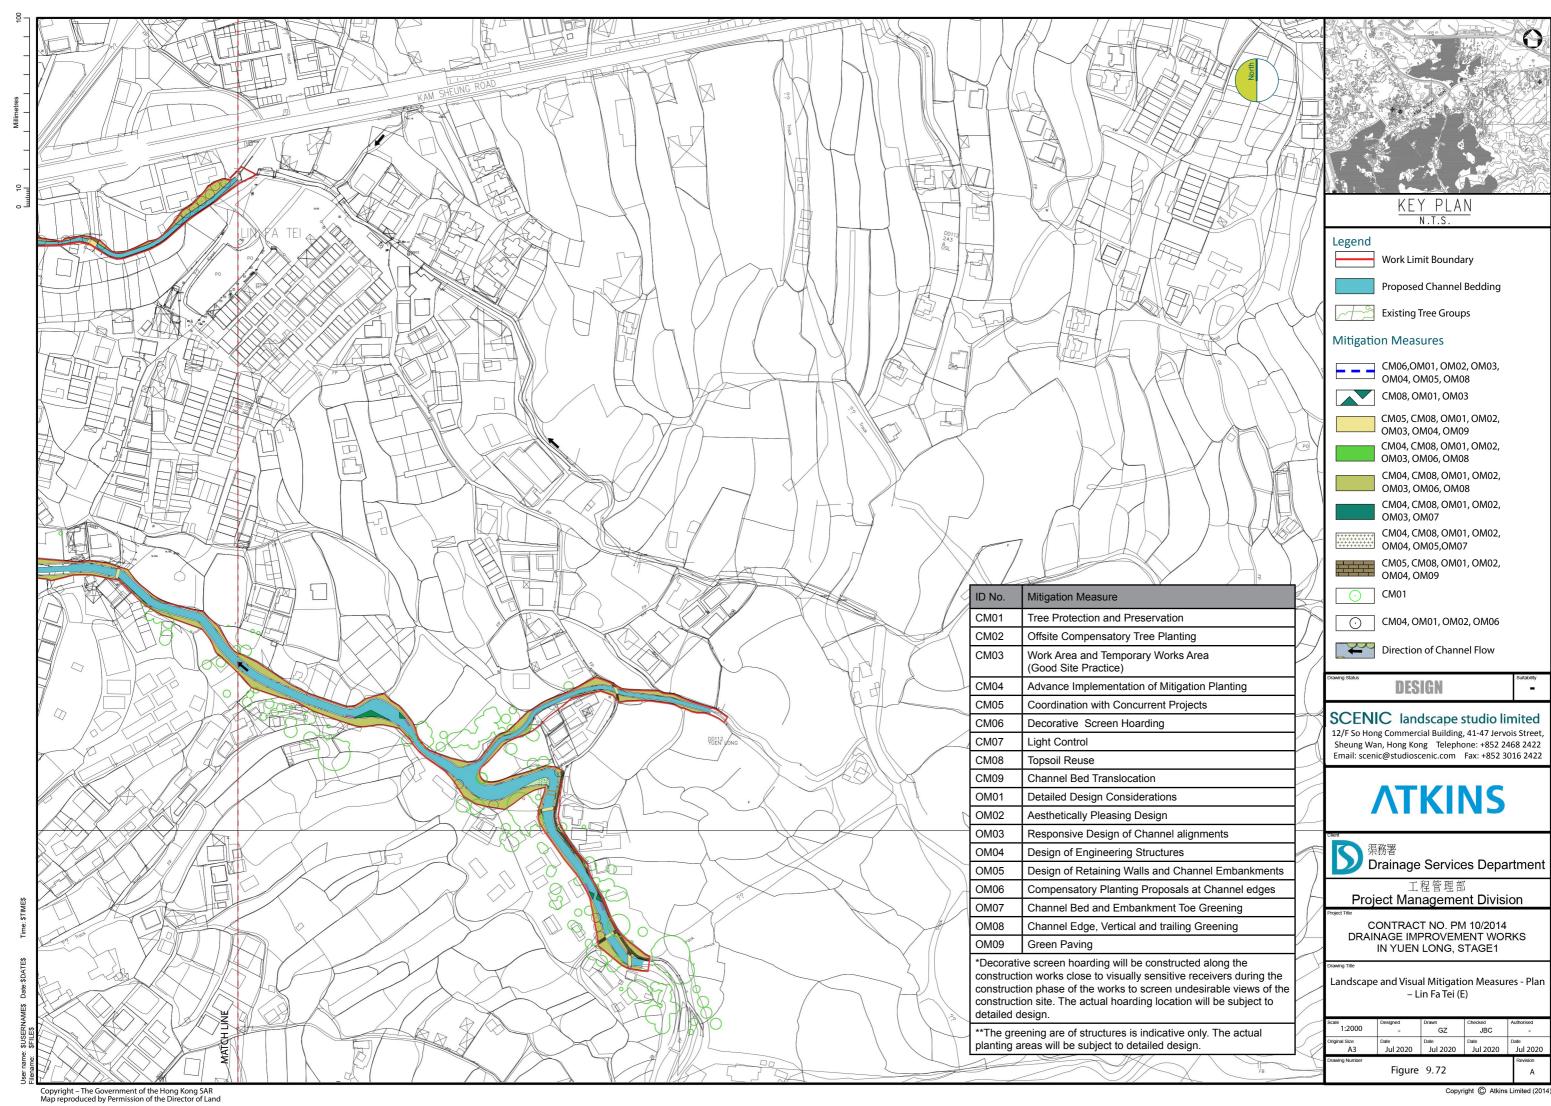

KEY PLAN



DESIGN

#### **SCENIC** landscape studio limited

12/F So Hong Commercial Building, 41-47 Jervois Street, Sheung Wan, Hong Kong Telephone: +852 2468 2422 Email: scenic@studioscenic.com Fax: +852 3016 2422

# **ATKINS**

■ 操務者
Drainage Services Department

工程管理部 Project Management Division

CONTRACT NO. PM 10/2014 DRAINAGE IMPROVEMENT WORKS IN YUEN LONG, STAGE1

Landscape and Visual Mitigation Measures - Sections - Lin Fa Tei

GZ Jul 2020 Jul 2020

Figure 9.73

KEY PLAN

OM06 (COMPENSATORY PLANTING PROPOSALS AT CHANNEL EDGES) WORK RAILING (Refer to HYD STD Drawing No. H2130 F) (NATURALISTIC PLANTING FOR **CHANNEL EDGES**) CHANNEL EDGES)

SECTION C-C

DESIGN

### **SCENIC** landscape studio limited

Rm. 2004, QRC, 299 Queens Road Central, Hong Kong Telephone: +852 2468 2422 Fax