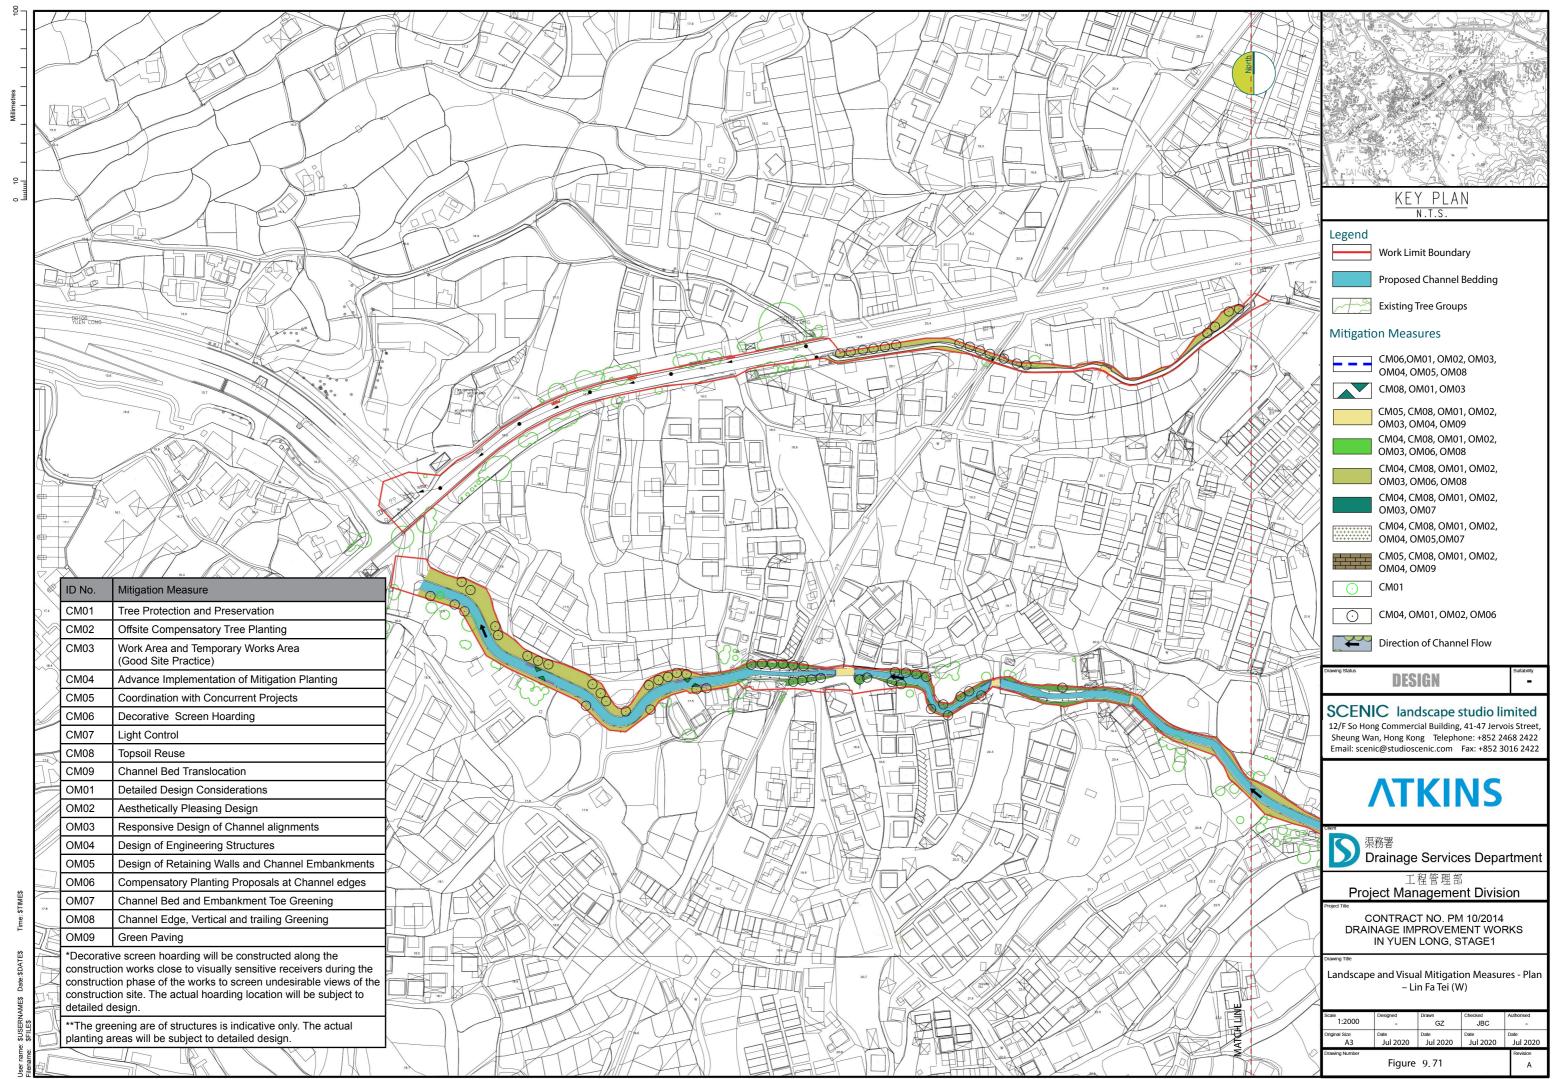

KEY PLAN



DESIGN

#### **SCENIC** landscape studio limited

12/F So Hong Commercial Building, 41-47 Jervois Street, Sheung Wan, Hong Kong Telephone: +852 2468 2422 Email: scenic@studioscenic.com Fax: +852 3016 2422

# **ATKINS**

■ 操務者
Drainage Services Department

工程管理部 Project Management Division

CONTRACT NO. PM 10/2014 DRAINAGE IMPROVEMENT WORKS IN YUEN LONG, STAGE1

Landscape and Visual Mitigation Measures - Sections - Lin Fa Tei

GZ Jul 2020 Jul 2020

Figure 9.73

KEY PLAN

OM06 (COMPENSATORY PLANTING PROPOSALS AT CHANNEL EDGES) WORK RAILING (Refer to HYD STD Drawing No. H2130 F) (NATURALISTIC PLANTING FOR **CHANNEL EDGES**) CHANNEL EDGES)

SECTION C-C

DESIGN

### **SCENIC** landscape studio limited

Rm. 2004, QRC, 299 Queens Road Central, Hong Kong Telephone: +852 2468 2422 F