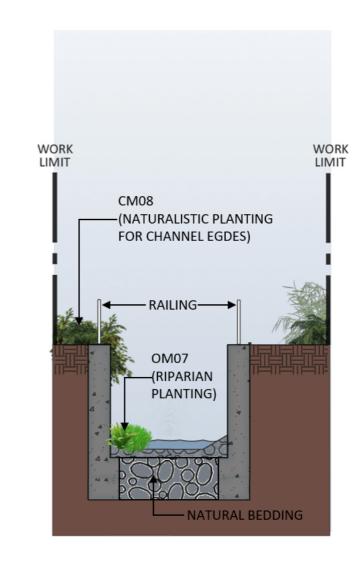

 Jan 2016
 Jan 2016
 Jan 2016
 Jan 2016

Figure 9.74

WORK LIMIT

Image Object

(NATURALISTIC PLANTING FOR CHANNEL EDGES) WORK LIMIT

**OM08** 

NATURAL

BEDDING

(NATURALISTIC

**PLANTING FOR** 

RAILING

**SECTION B-B** 

Copyright © Atkins Limited (2014)

CM01

CM08

RAILING-