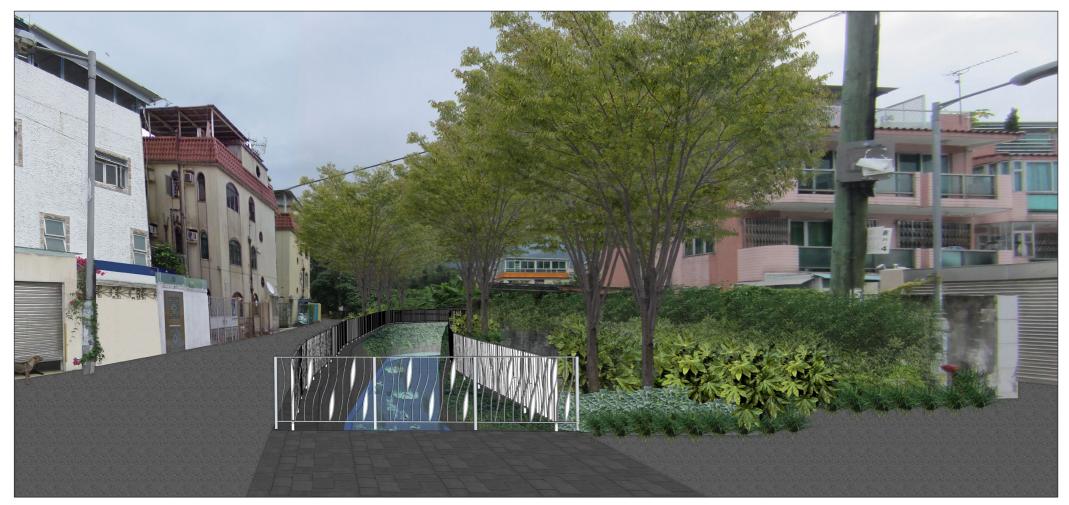

Vantage Point 2: Vehicle travellers and pedestrians at channel crossing in Lin Fa Tei (VSR 6) (Existing Situation)

Vantage Point 2: Vehicle travellers and pedestrians at channel crossing in Lin Fa Tei (VSR 6) (With Mitigation) (Year Ten)