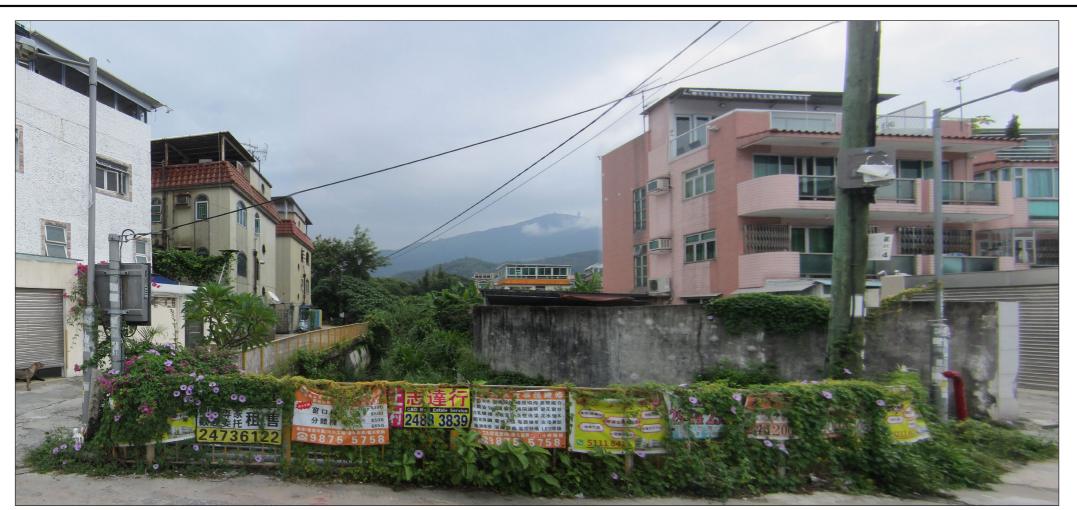

Vantage Point 2: Vehicle travellers and pedestrians at channel crossing in Lin Fa Tei (VSR 6) (Existing Situation)

Vantage Point 2: Vehicle travellers and pedestrians at channel crossing in Lin Fa Tei (VSR 6) (With Mitigation) (Year Ten)

KEY PLAN

DESIGN

### **SCENIC** landscape studio limited

Rm. 2004, QRC, 299 Queens Road Central, Hong Kong Telephone: +852 2468 2422 Fax: +852 3016 2422 Email: scenic@studioscenic.com

# **ATKINS**

Drainage Services Department

工程管理部

### **Project Management Division**

CONTRACT NO. PM 10/2014 DRAINAGE IMPROVEMENT WORKS IN YUEN LONG, STAGE1

Photomontage of Vantage Points
– Lin Fa Tei

| N.T.S.              | Designed - | GZ       | JBC      | Authorised - |
|---------------------|------------|----------|----------|--------------|
| Original Size<br>A3 | Jan 2016   | Jan 2016 | Jan 2016 | Jan 2016     |
| Drawing Number      |            |          |          | Revision     |