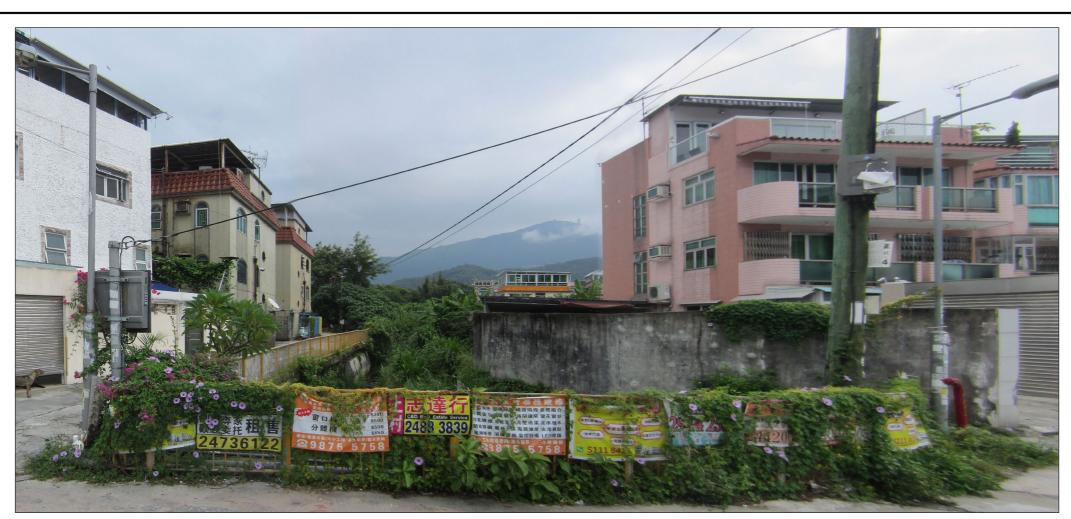

Vantage Point 2: Vehicle travellers and pedestrians at channel crossing in Lin Fa Tei (VSR 6) (Existing Situation)

Vantage Point 2: Vehicle travellers and pedestrians at channel crossing in Lin Fa Tei (VSR 6) (Without Mitigation)

KEY PLAN N.T.S.

### **SCENIC** landscape studio limited

DESIGN

Rm. 2004, QRC, 299 Queens Road Central, Hong Kong Telephone: +852 2468 2422 Fax: +852 3016 2422 Email: scenic@studioscenic.com

# **ATKINS**

Drainage Services Department

工程管理部

**Project Management Division** 

CONTRACT NO. PM 10/2014 DRAINAGE IMPROVEMENT WORKS IN YUEN LONG, STAGE1

Photomontage of Vantage Points
– Lin Fa Tei

| Scale N.T.    | .S.  | Designed - | GZ<br>GZ | JBC      | Authorised - |
|---------------|------|------------|----------|----------|--------------|
| Original Size |      | Jan 2016   | Jan 2016 | Jan 2016 | Jan 2016     |
| Drawing Nu    | nber | Figure     | 9.85     |          | Revision _   |