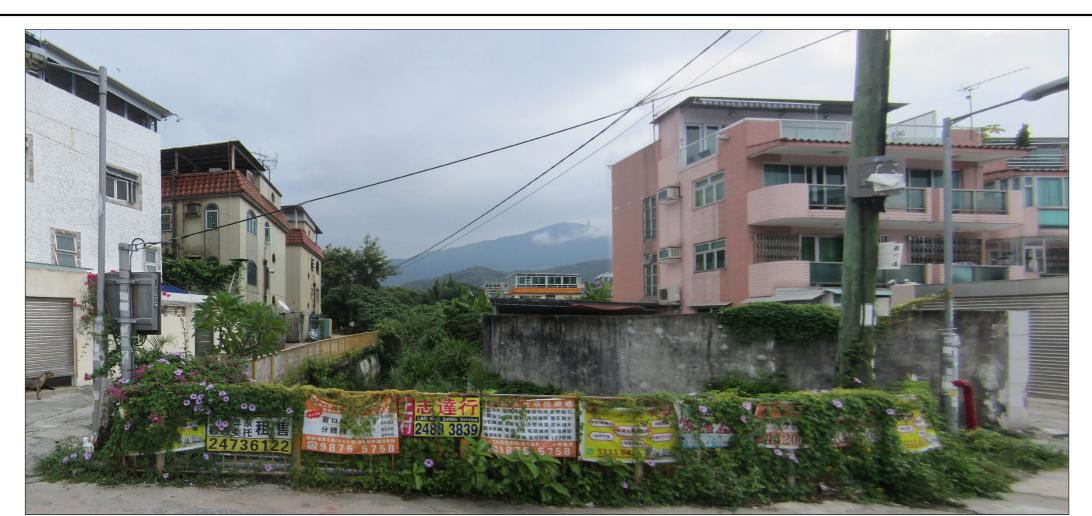

Vantage Point 2: Vehicle travellers and pedestrians at channel crossing in Lin Fa Tei (VSR 6) (Existing Situation)

Vantage Point 2: Vehicle travellers and pedestrians at channel crossing in Lin Fa Tei (VSR 6) (Without Mitigation)