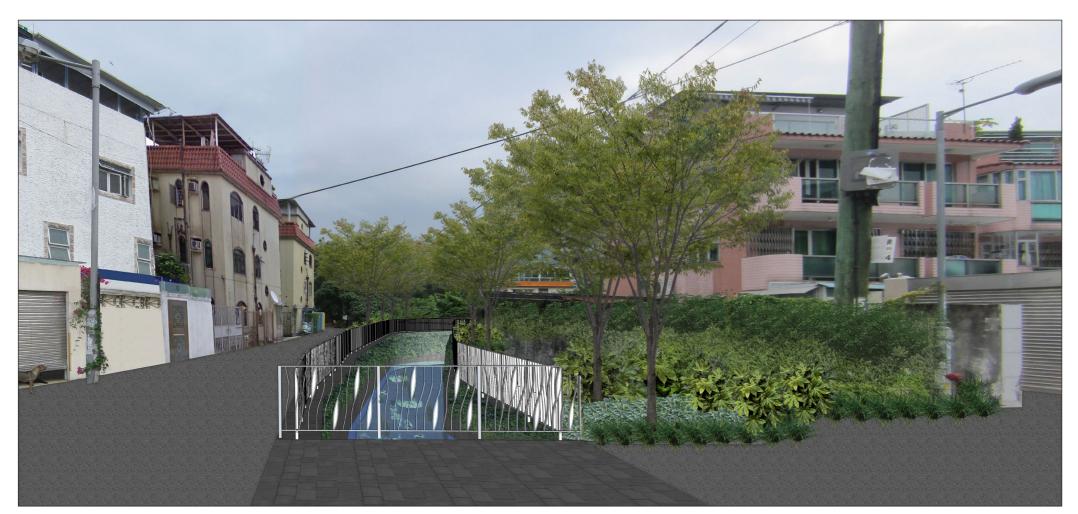

Vantage Point 2: Vehicle travellers and pedestrians at channel crossing in Lin Fa Tei (VSR 6) (Existing Situation)

Vantage Point 2: Vehicle travellers and pedestrians at channel crossing in Lin Fa Tei (VSR 6) (With Mitigation) (Day One)