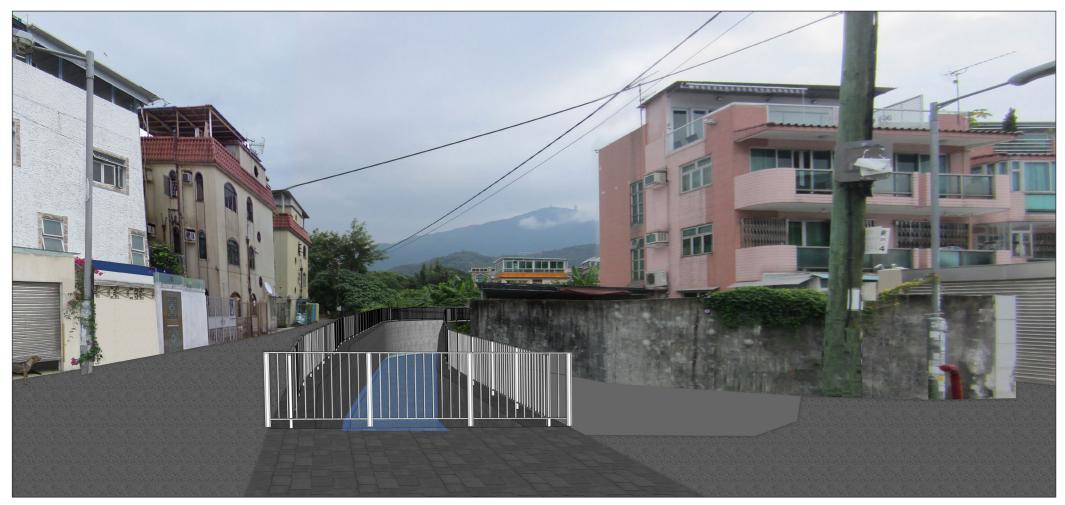

Vantage Point 2: Vehicle travellers and pedestrians at channel crossing in Lin Fa Tei (VSR 6) (Existing Situation)

Vantage Point 2: Vehicle travellers and pedestrians at channel crossing in Lin Fa Tei (VSR 6) (With Mitigation) (Day One)

KEY PLAN N.T.S.

**DESIGN** 

### **SCENIC** landscape studio limited

Rm. 2004, QRC, 299 Queens Road Central, Hong Kong Telephone: +852 2468 2422 Fax: +852 3016 2422 Email: scenic@studioscenic.com

# **ATKINS**

渠務署 Drainage Services Department

### 工程管理部 Project Management Division

CONTRACT NO. PM 10/2014 DRAINAGE IMPROVEMENT WORKS IN YUEN LONG, STAGE1

Photomontage of Vantage Points
– Lin Fa Tei

| N.T.S.              | -        | GZ       | JBC      | -        |
|---------------------|----------|----------|----------|----------|
| Original Size<br>A3 | Jan 2016 | Jan 2016 | Jan 2016 | Jan 2016 |
| Drawing Number      |          |          |          | Revision |