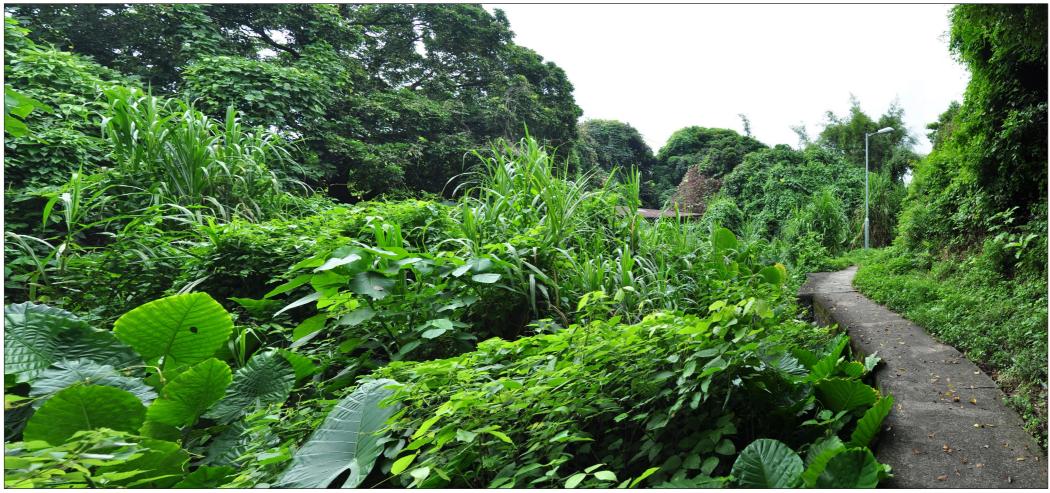

Vantage Point 3: Pedestrians on riverside footpath to south west of Lin Fa Tei (VSR 9) (Existing Situation)

Vantage Point 3: Pedestrians on riverside footpath to south west of Lin Fa Tei (VSR 9) (Without Mitigation)