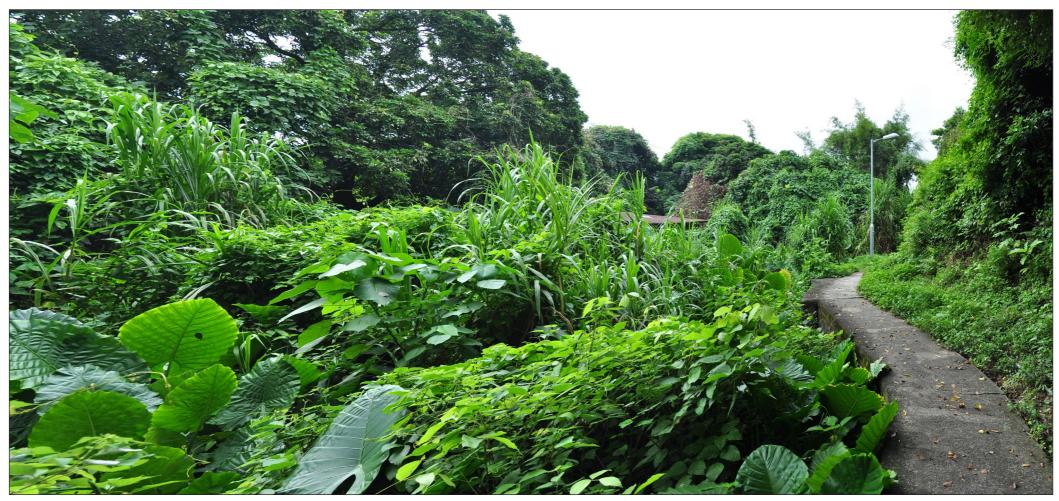

Vantage Point 3: Pedestrians on riverside footpath to south west of Lin Fa Tei (VSR 9) (Existing Situation)

Vantage Point 3: Pedestrians on riverside footpath to south west of Lin Fa Tei (VSR 9) (Without Mitigation)

KEY PLAN