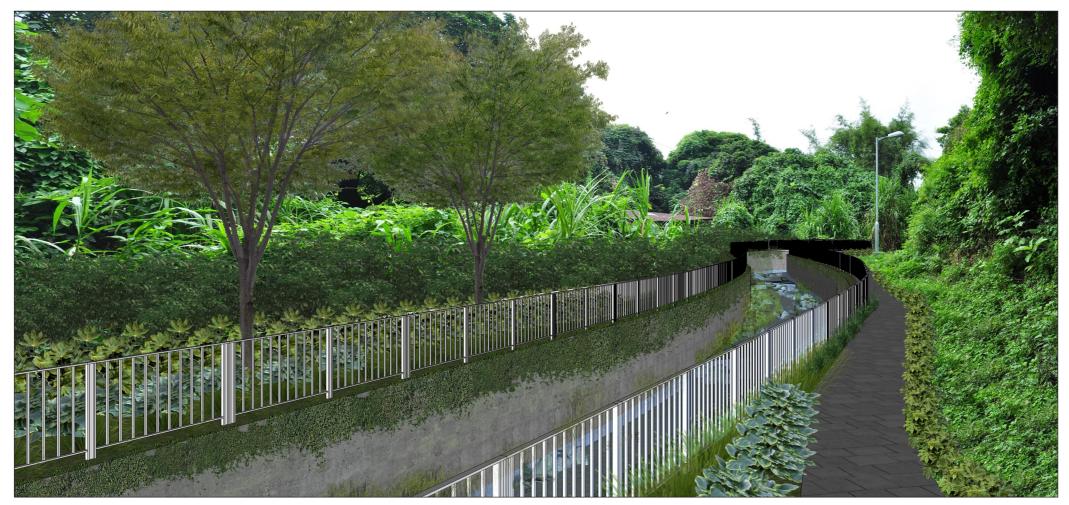

Vantage Point 3: Pedestrians on riverside footpath to south west of Lin Fa Tei (VSR 9) (Existing Situation)

Vantage Point 3: Pedestrians on riverside footpath to south west of Lin Fa Tei (VSR 9) (With Mitigation) (Day One)

KEY PLAN