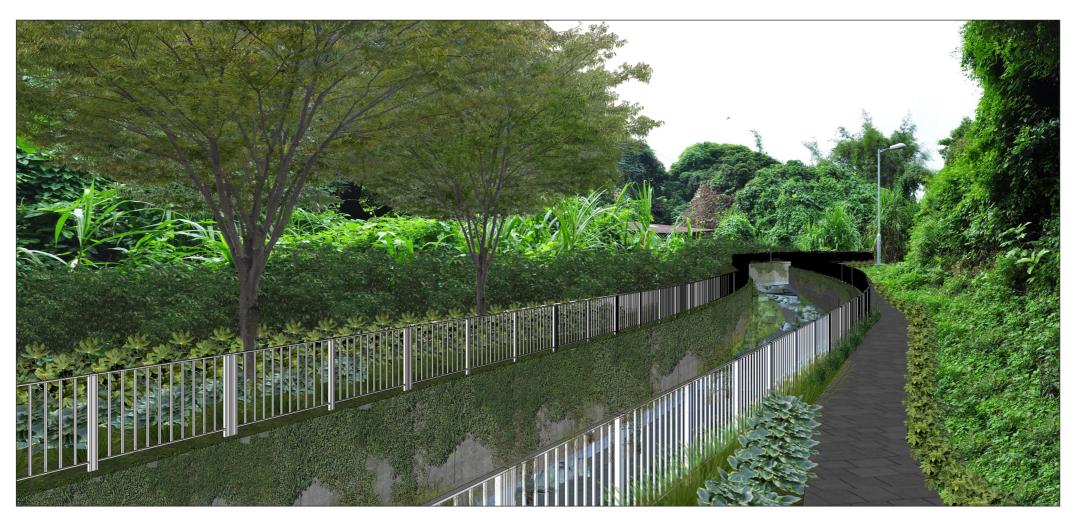

Vantage Point 3: Pedestrians on riverside footpath to south west of Lin Fa Tei (VSR 9) (Existing Situation)

Vantage Point 3: Pedestrians on riverside footpath to south west of Lin Fa Tei (VSR 9) (With Mitigation) (Year Ten)

KEY PLAN

DESIGN