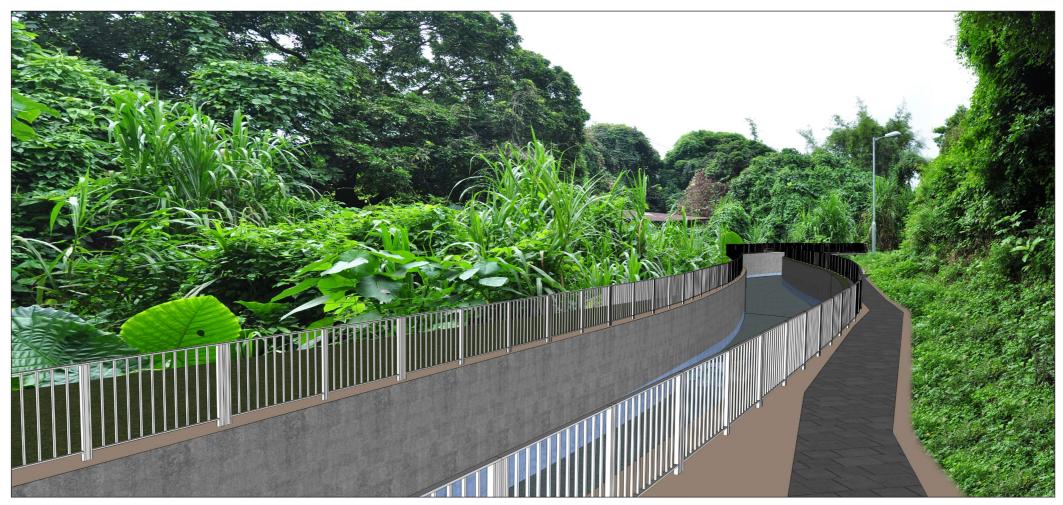

Vantage Point 3: Pedestrians on riverside footpath to south west of Lin Fa Tei (VSR 9) (Existing Situation)

Vantage Point 3: Pedestrians on riverside footpath to south west of Lin Fa Tei (VSR 9) (With Mitigation) (Day One)

KEY PLAN