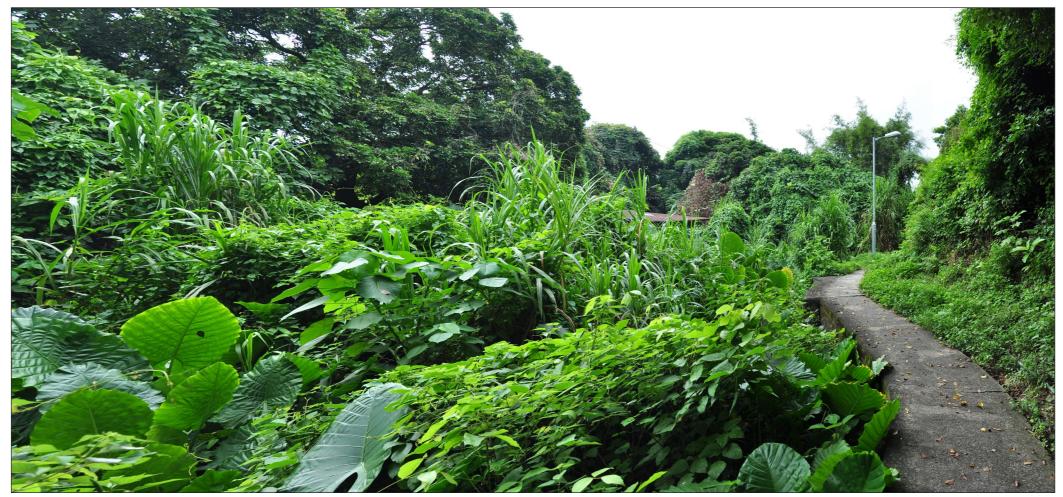

Vantage Point 3: Pedestrians on riverside footpath to south west of Lin Fa Tei (VSR 9) (Existing Situation)

Vantage Point 3: Pedestrians on riverside footpath to south west of Lin Fa Tei (VSR 9) (With Mitigation) (Year Ten)

KEY PLAN

DESIGN