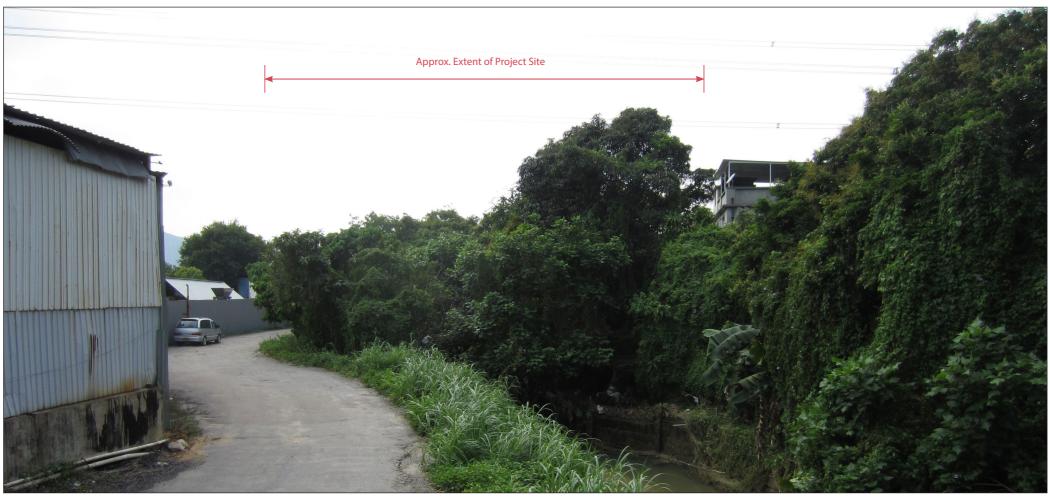

SSNV-VSR3: Workers and vehicles on industrial area access road

SSNV-VSR4: Residents of properties along Sung Shan New Village access road

## **ATKINS**

渠務署 Drainage Services Department

工程管理部 Project Management Division

CONTRACT NO. PM 10/2014 DRAINAGE IMPROVEMENT WORKS IN YUEN LONG, STAGE1

Existing VSR Views – Sung Shan New Village

|   | N.T.S.              | Designed -       | Drawn<br>GZ      | Checked<br>JBC   | Authorised -     |
|---|---------------------|------------------|------------------|------------------|------------------|
| İ | Original Size<br>A3 | Date<br>Jan 2016 | Date<br>Jan 2016 | Date<br>Jan 2016 | Date<br>Jan 2016 |
| Г | Drawing Number      |                  |                  |                  | Revision         |

Figure 9.10