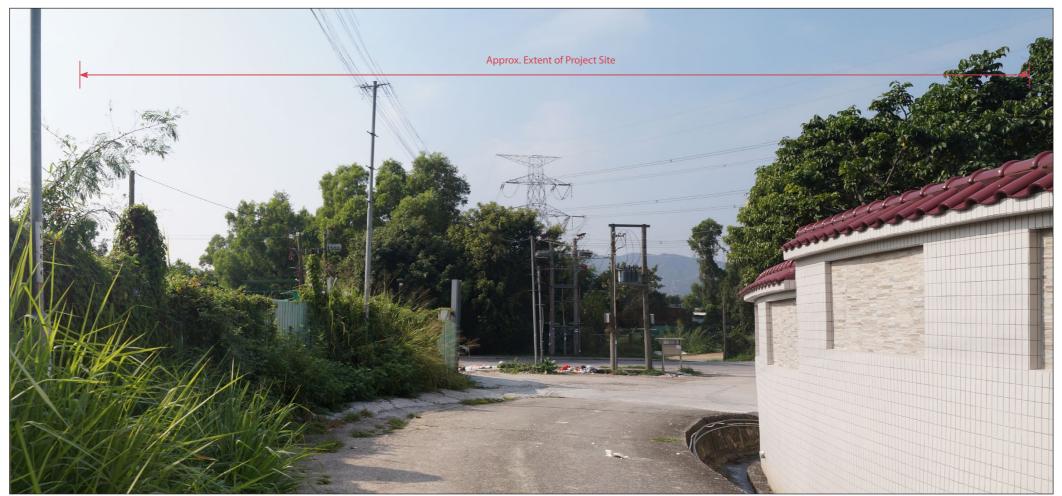

SSNV-VSR3: Workers and vehicles on industrial area access road

SSNV-VSR4: Residents of properties along Sung Shan New Village access road

## **ATKINS**

渠務署 Drainage Services Department

工程管理部 Project Management Division

CONTRACT NO. PM 10/2014 DRAINAGE IMPROVEMENT WORKS IN YUEN LONG, STAGE1

Existing VSR Views – Sung Shan New Village

|   | N.T.S.              | Designed -       | Drawn<br>GZ      | Checked<br>JBC   | Authorised -     |
|---|---------------------|------------------|------------------|------------------|------------------|
| İ | Original Size<br>A3 | Date<br>Jan 2016 | Date<br>Jan 2016 | Date<br>Jan 2016 | Date<br>Jan 2016 |
| Г | Drawing Number      |                  |                  |                  | Revision         |

Figure 9.10