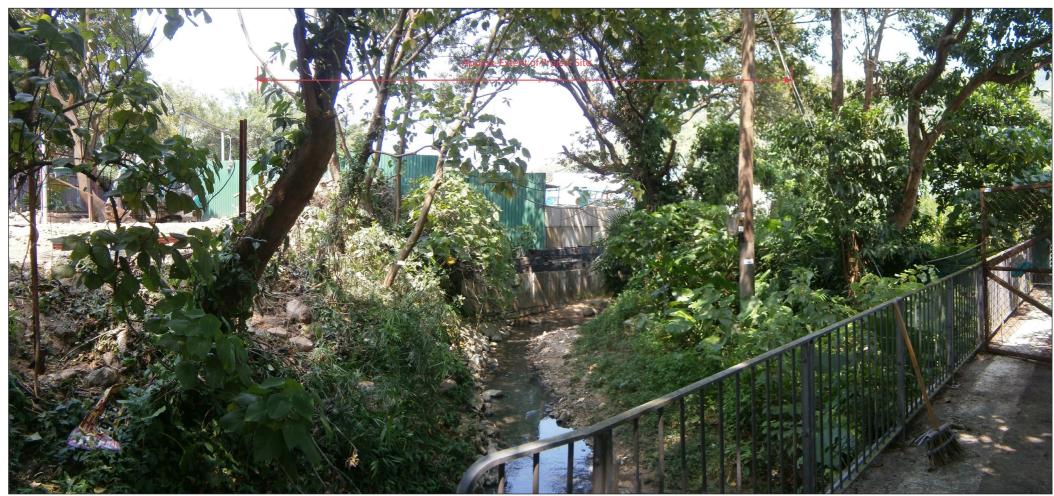

HC-VSR5: Vehicle travellers and pedestrians on Shui Kan Shek access road



HC-VSR6: Residents of village houses at north of Chuk Hang

## **SCENIC** landscape studio limited

**DESIGN** 

Rm. 2004, QRC, 299 Queens Road Central, Hong Kong Telephone: +852 2468 2422 Fax: +852 3016 2422 Email: scenic@studioscenic.com

## **ATKINS**



渠務署 Drainage Services Department

工程管理部 Project Management Division

CONTRACT NO. PM 10/2014 DRAINAGE IMPROVEMENT WORKS IN YUEN LONG, STAGE1

Existing VSR Views – Ha Che

| N.T.S.              | Designed - | Drawn<br>GZ | Checked<br>JBC | Authorised - |
|---------------------|------------|-------------|----------------|--------------|
| Original Size<br>A3 | Jan 2016   | Jan 2016    | Jan 2016       | Jan 2016     |
| Drawing Number      |            |             |                | Devicion     |

Figure 9.105