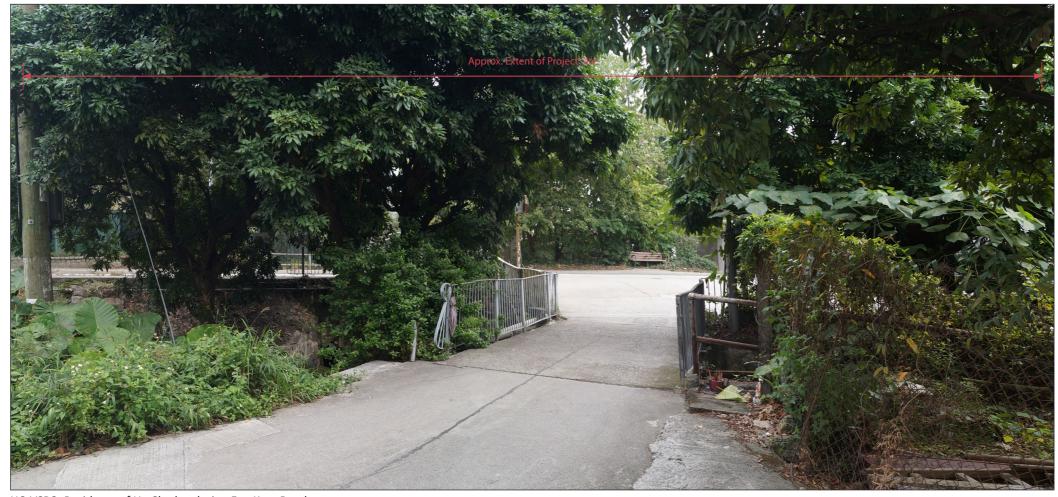

HC-VSR7: Vehicle travellers and pedestrians on Fan Kam Road

HC-VSR8: Residents of Ha Che bordering Fan Kam Road

Figure 9.106