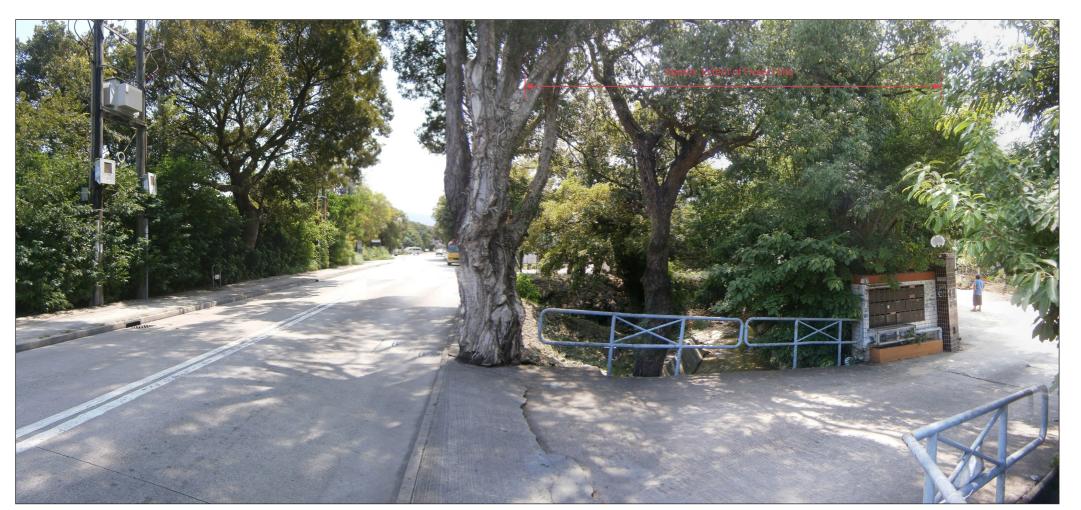

HC-VSR7: Vehicle travellers and pedestrians on Fan Kam Road

HC-VSR8: Residents of Ha Che bordering Fan Kam Road

Figure 9.106