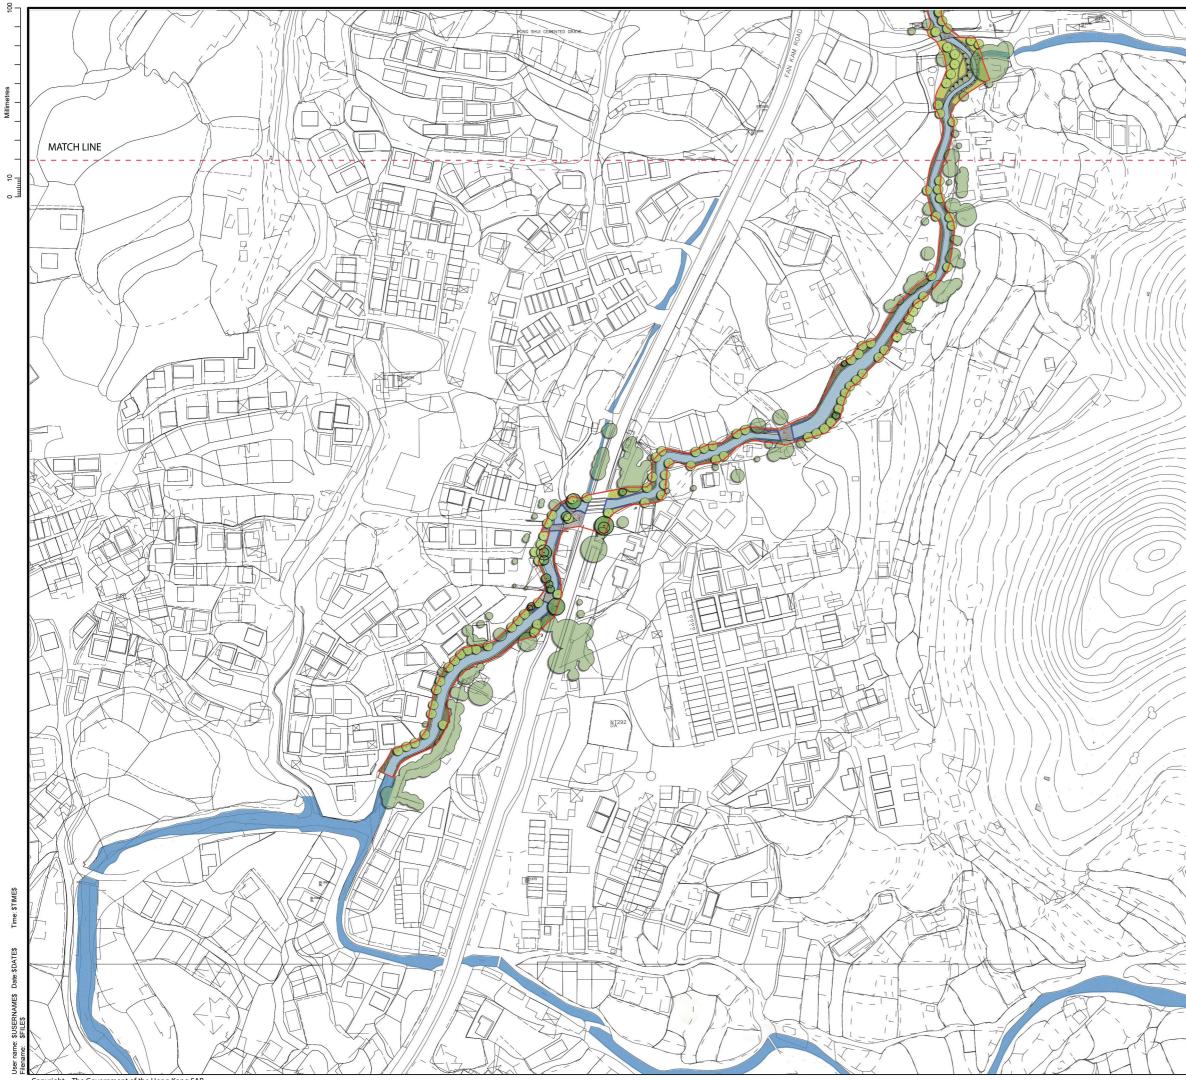

## **ATKINS**

| <sup>不</sup><br>采務署<br>Drainage Services Department                           |
|-------------------------------------------------------------------------------|
| 工程管理部<br>Project Management Division                                          |
| CONTRACT NO. PM 10/2014<br>DRAINAGE IMPROVEMENT WORKS<br>IN YUEN LONG, STAGE1 |
| wrg Tile<br>Preliminary Landscape Master Plan<br>– Ha Che (S)                 |

| Scale<br>1:2000     | Designed                    | Drawn<br>GZ      | Checked<br>JBC   | Authorised       |
|---------------------|-----------------------------|------------------|------------------|------------------|
| Original Size<br>A3 | <sub>Date</sub><br>Jul 2020 | Date<br>Jul 2020 | Date<br>Jul 2020 | Date<br>Jul 2020 |
| Drawing Number      | Figure                      | 9.109            |                  | Revision<br>A    |