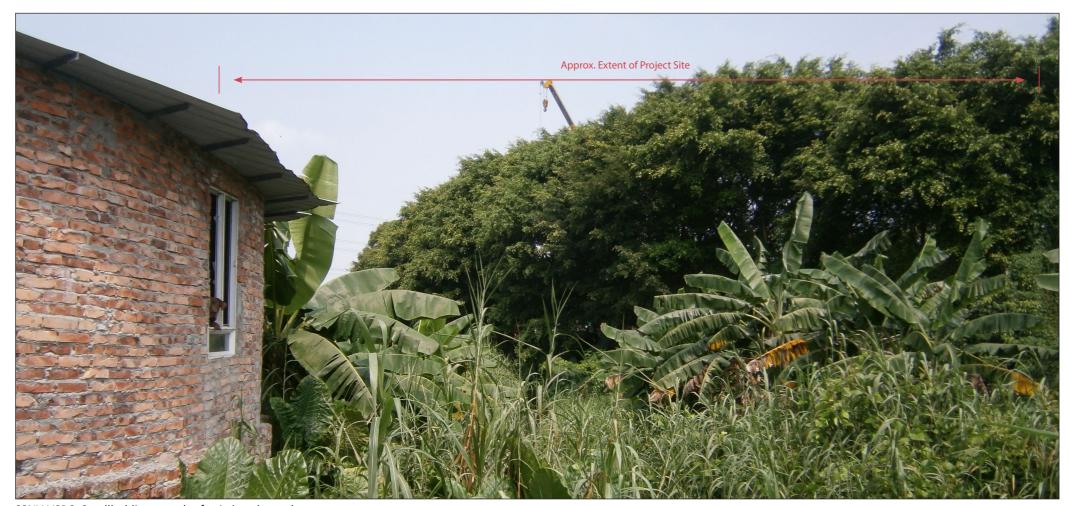

SSNV-VSR5: Vehicle travellers on Sung Shan New Village access road

SSNV-VSR6: Smallholdings south of existing channel