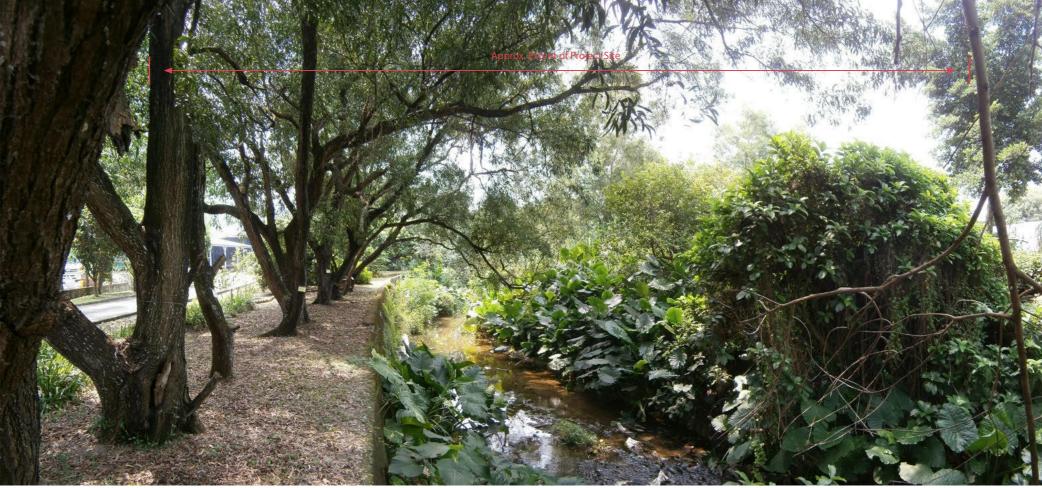

SSNV-VSR5: Vehicle travellers on Sung Shan New Village access road

SSNV-VSR6: Smallholdings south of existing channel