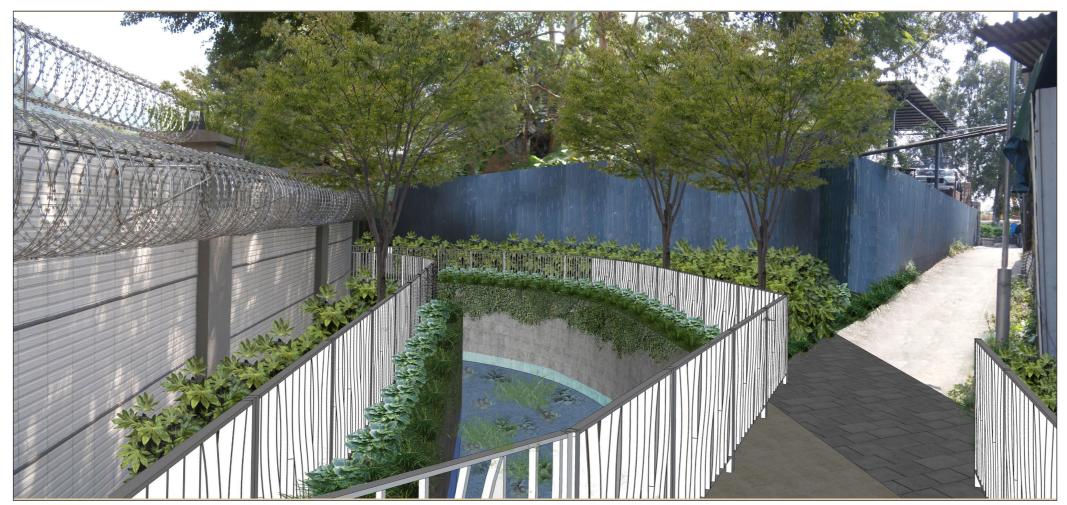

Vantage Point 1: Pedestrians on footpath from Kam Sheung Road to Shui Kan Shek (VSR 3) (Existing Situation)

Vantage Point 1: Pedestrians on footpath from Kam Sheung Road to Shui Kan Shek (VSR 3) (With Mitigation) (Day One)

Figure 9.123