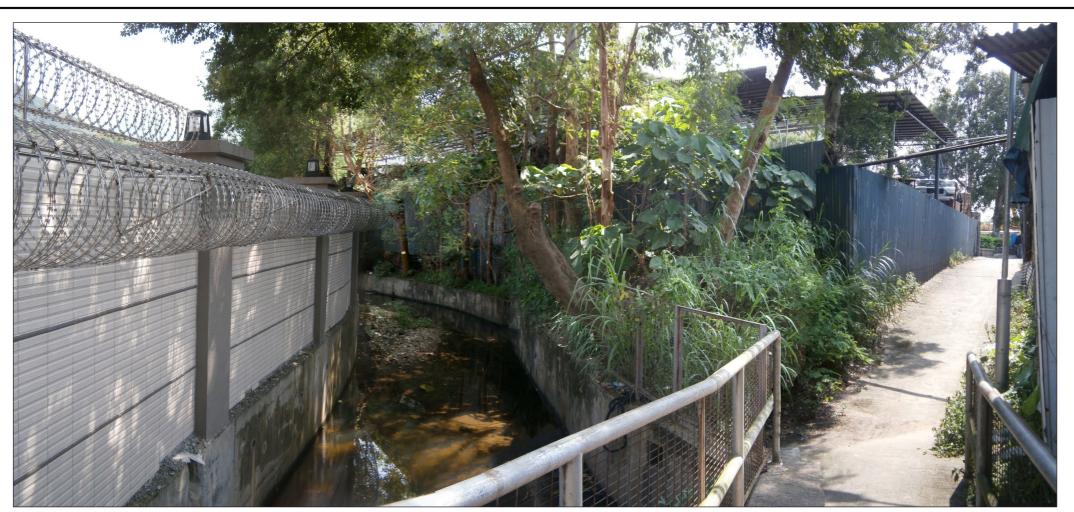

Vantage Point 1: Pedestrians on footpath from Kam Sheung Road to Shui Kan Shek (VSR 3) (Existing Situation)

Vantage Point 1: Pedestrians on footpath from Kam Sheung Road to Shui Kan Shek (VSR 3) (With Mitigation) (Day One)

Figure 9.123