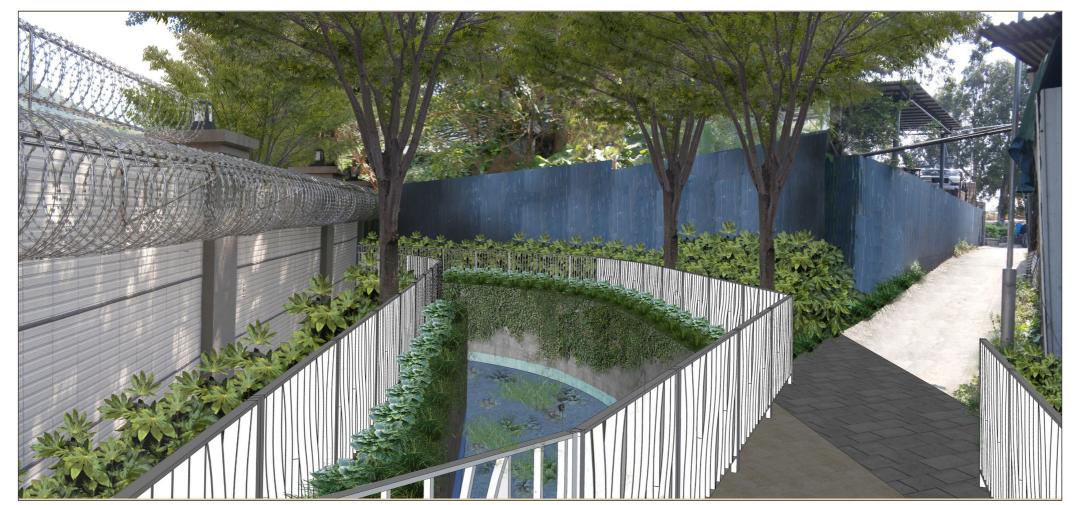

Vantage Point 1: Pedestrians on footpath from Kam Sheung Road to Shui Kan Shek (VSR 3) (With Mitigation) (Year Ten)

KEY PLAN

Figure 9.124