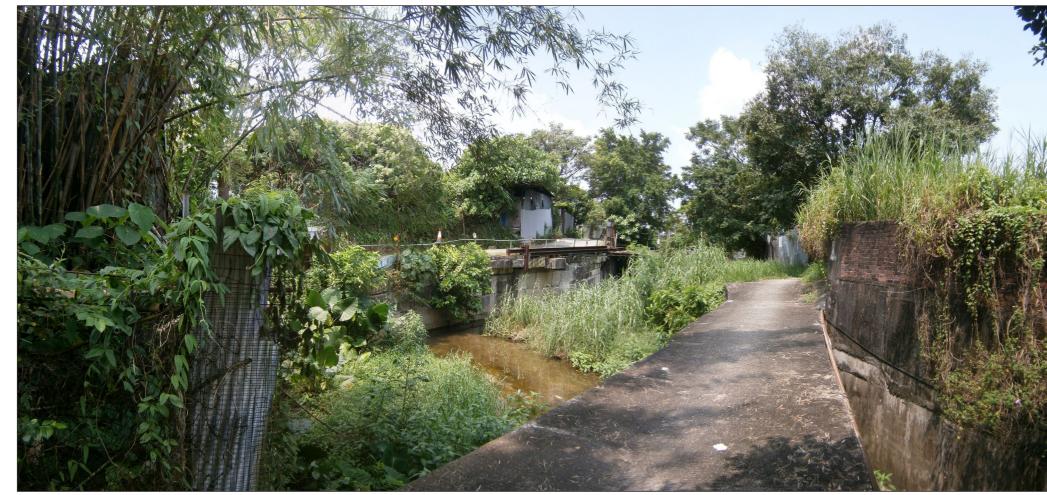

Vantage Point 1: Pedestrians using channel footbridge (VSR 2) (Existing Situation)

Vantage Point 1: Pedestrians using channel footbridge (VSR 2) (Without Mitigation)

8

Copyright – The Government of the Hong Kong SAR Map reproduced by Permission of the Director of Land