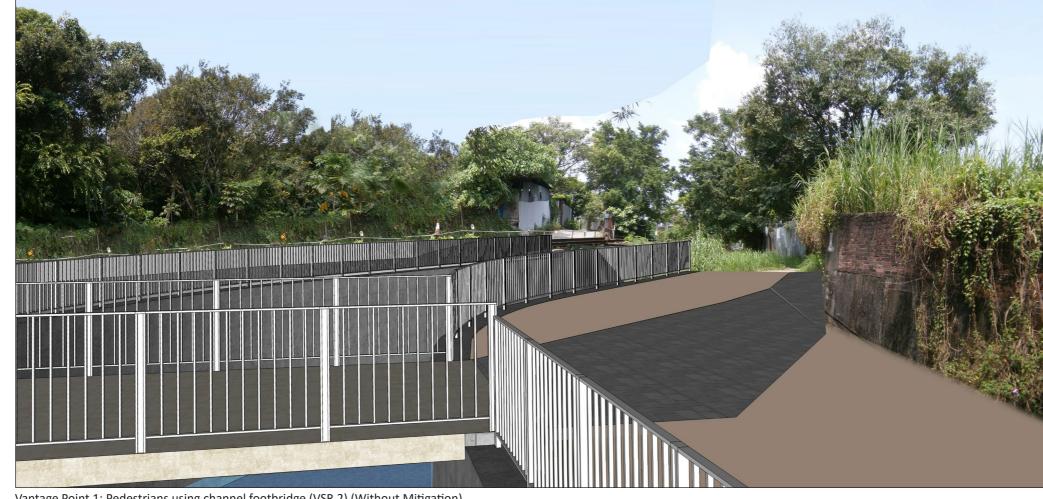

Vantage Point 1: Pedestrians using channel footbridge (VSR 2) (Existing Situation)

Vantage Point 1: Pedestrians using channel footbridge (VSR 2) (Without Mitigation)

8

Copyright – The Government of the Hong Kong SAR Map reproduced by Permission of the Director of Land