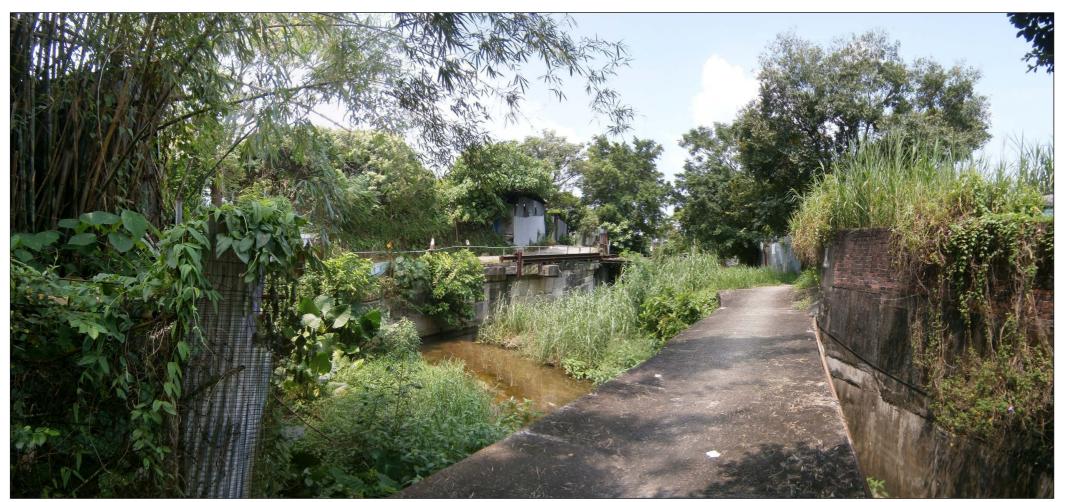

Vantage Point 1: Pedestrians using channel footbridge (VSR 2) (Existing Situation)

Vantage Point 1: Pedestrians using channel footbridge (VSR 2) (With Mitigation) (Day One)

KEY PLAN

DESIGN