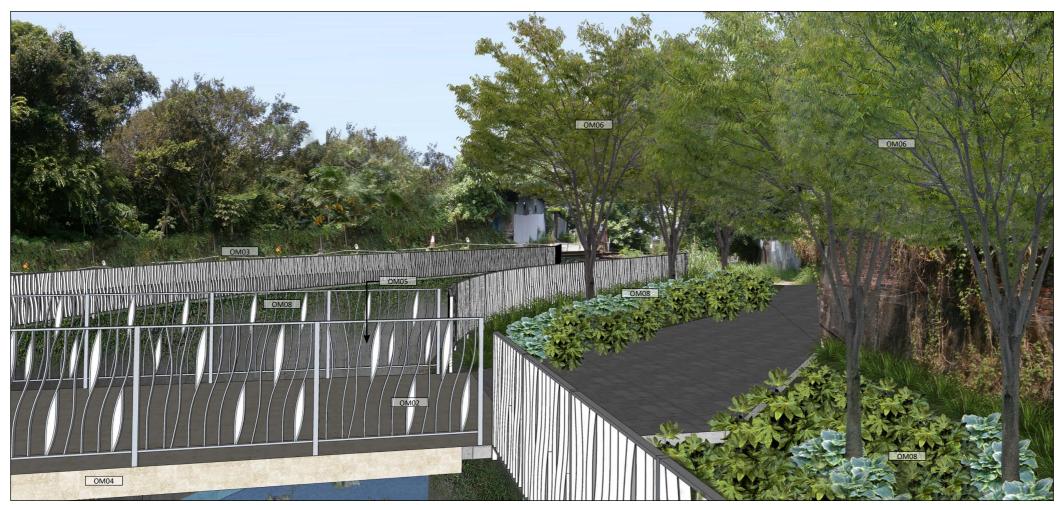

Vantage Point 1: Pedestrians using channel footbridge (VSR 2) (Existing Situation)

Vantage Point 1: Pedestrians using channel footbridge (VSR 2) (With Mitigation) (Day One)

KEY PLAN

DESIGN