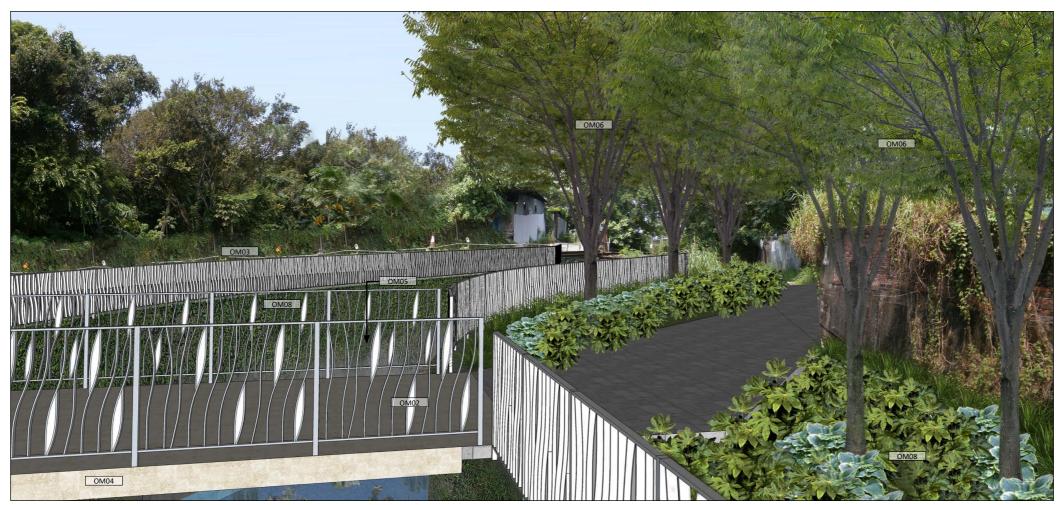

Vantage Point 1: Pedestrians using channel footbridge (VSR 2) (With Mitigation) (Year Ten)

KEY PLAN

Figure 9.23