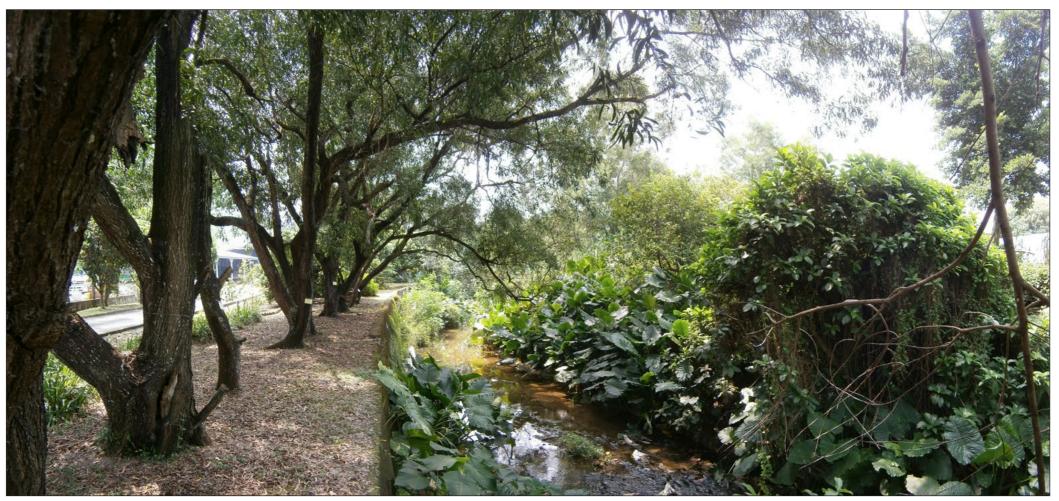

Vantage Point 2: Vehicle travellers on Sung Shan New Village access road (VSR 5) (Existing Situation)

Vantage Point 2: Vehicle travellers on Sung Shan New Village access road (VSR 5) (Without Mitigation)