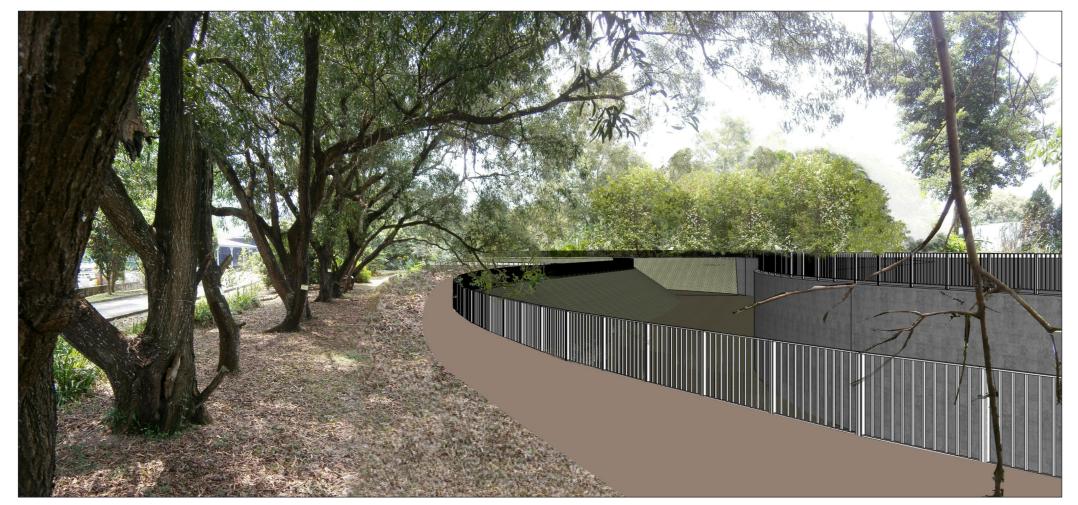

Vantage Point 2: Vehicle travellers on Sung Shan New Village access road (VSR 5) (Existing Situation)

Vantage Point 2: Vehicle travellers on Sung Shan New Village access road (VSR 5) (Without Mitigation)