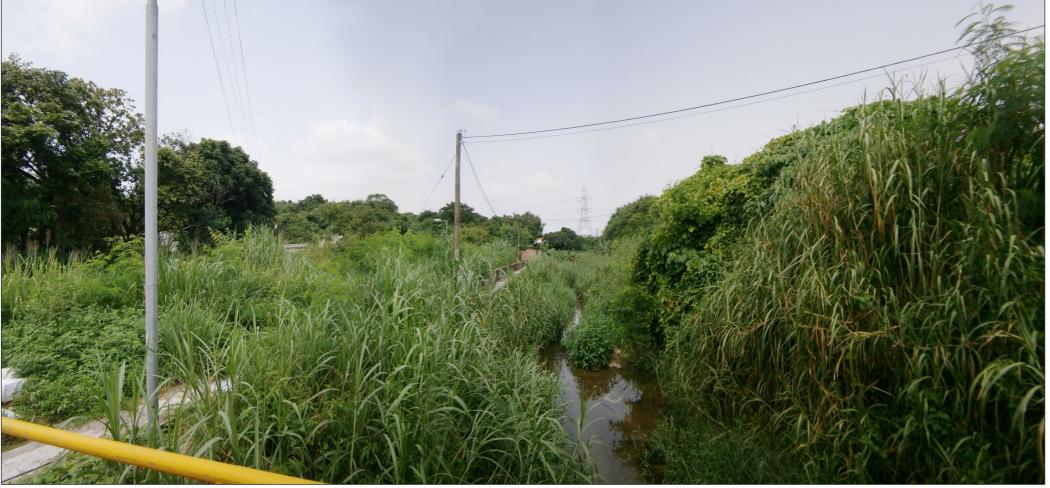

Vantage Point 3: Pedestrians on footbridge crossing from Sung Shan New Village (VSR 7) (Existing Situation)

Vantage Point 3: Pedestrians on footbridge crossing from Sung Shan New Village (VSR 7) (Without Mitigation)