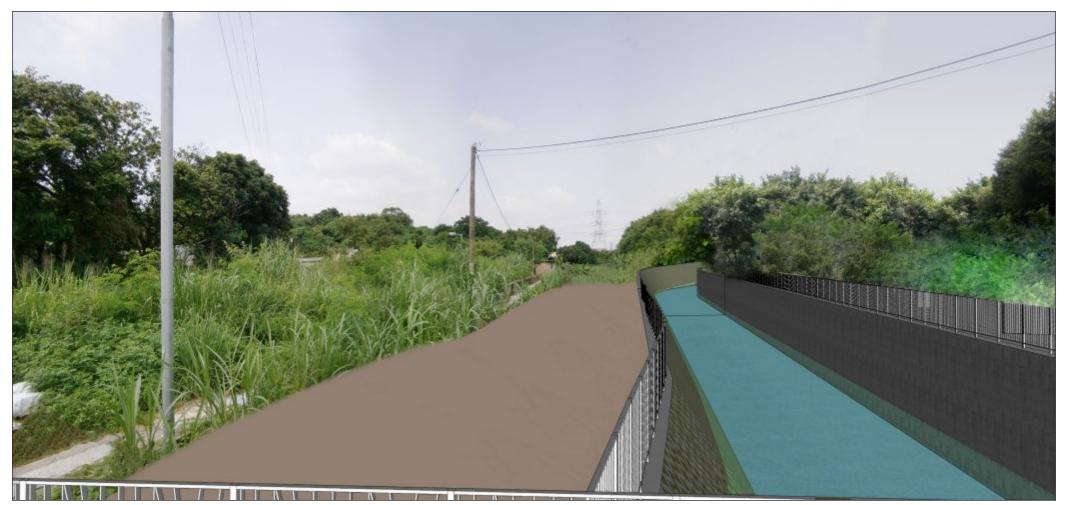

Vantage Point 3: Pedestrians on footbridge crossing from Sung Shan New Village (VSR 7) (Existing Situation)

Vantage Point 3: Pedestrians on footbridge crossing from Sung Shan New Village (VSR 7) (Without Mitigation)