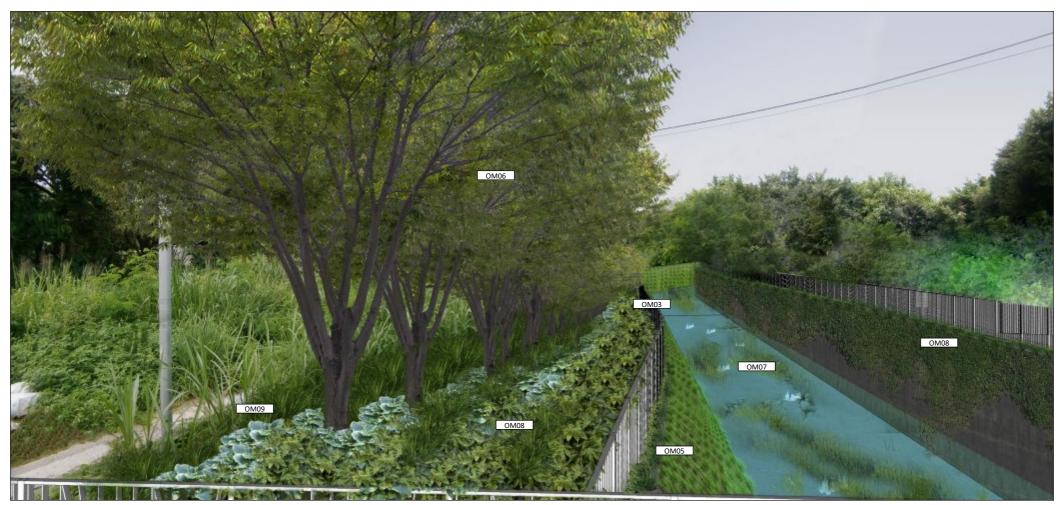

Vantage Point 3: Pedestrians on footbridge crossing from Sung Shan New Village (VSR 7) (Existing Situation)

Vantage Point 3: Pedestrians on footbridge crossing from Sung Shan New Village (VSR 7) (With Mitigation) (Year Ten)