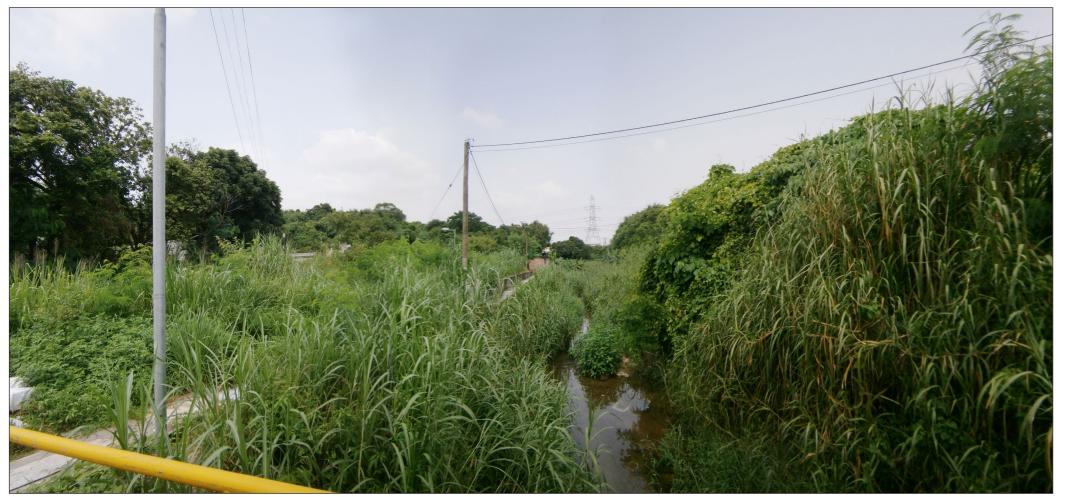

Vantage Point 3: Pedestrians on footbridge crossing from Sung Shan New Village (VSR 7) (Existing Situation)

Vantage Point 3: Pedestrians on footbridge crossing from Sung Shan New Village (VSR 7) (With Mitigation) (Year Ten)