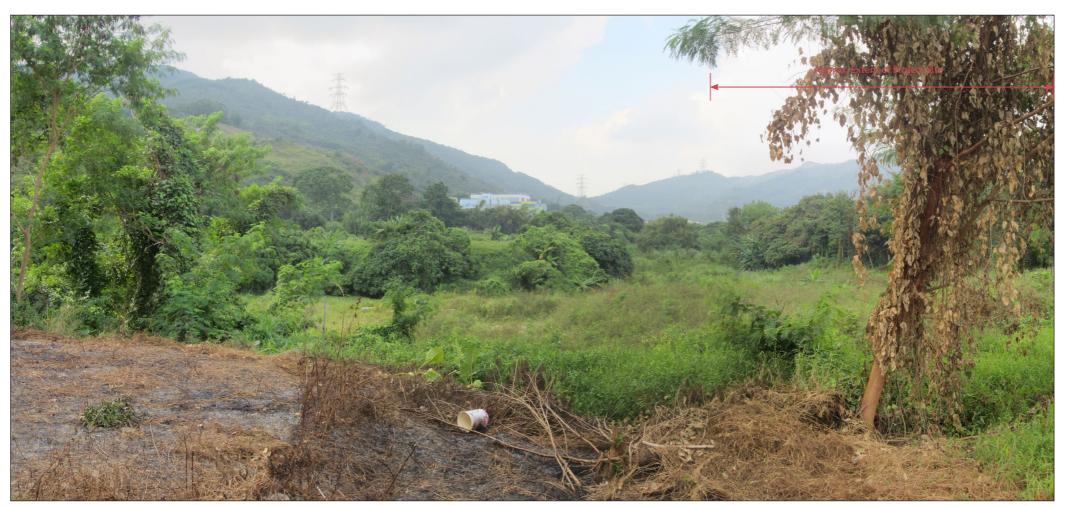

TW-VSR1: Residents of Tai Wo (south east)

TW-VSR2: Walkers on hillside water catchment drainage channel