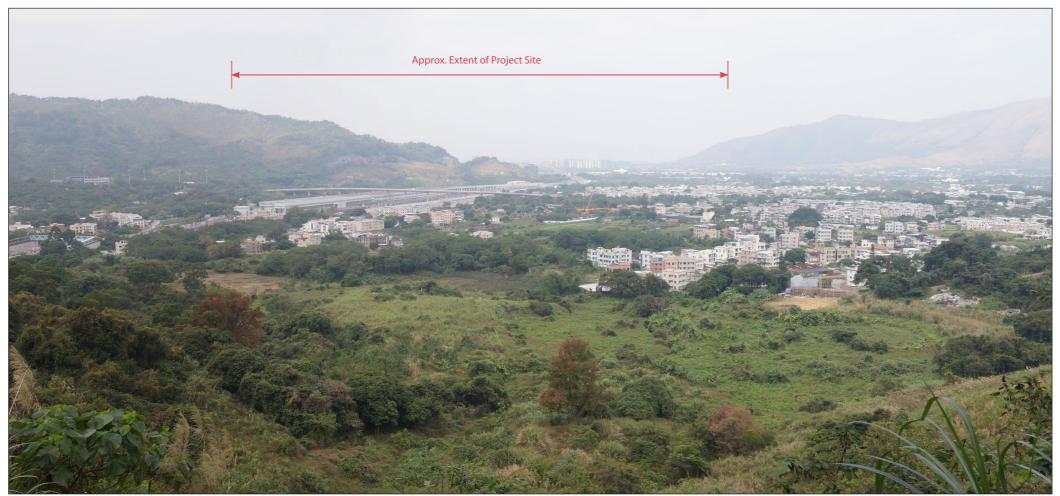

TW-VSR1: Residents of Tai Wo (south east)

TW-VSR2: Walkers on hillside water catchment drainage channel