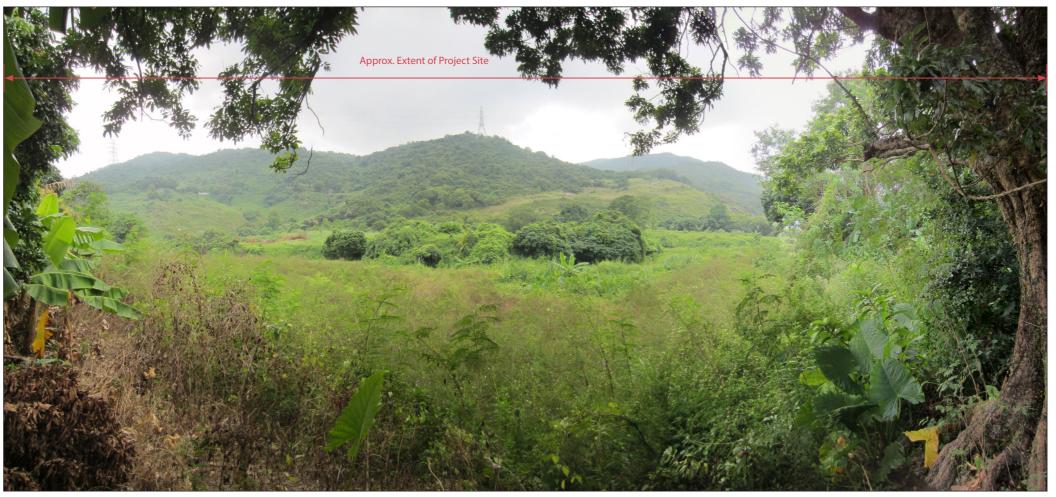

TW-VSR5: Pedestrians on narrow footpath between Tai Wo and Cheung Po

TW-VSR6: Residents of Cheung Po village (south east)

Figure 9.39