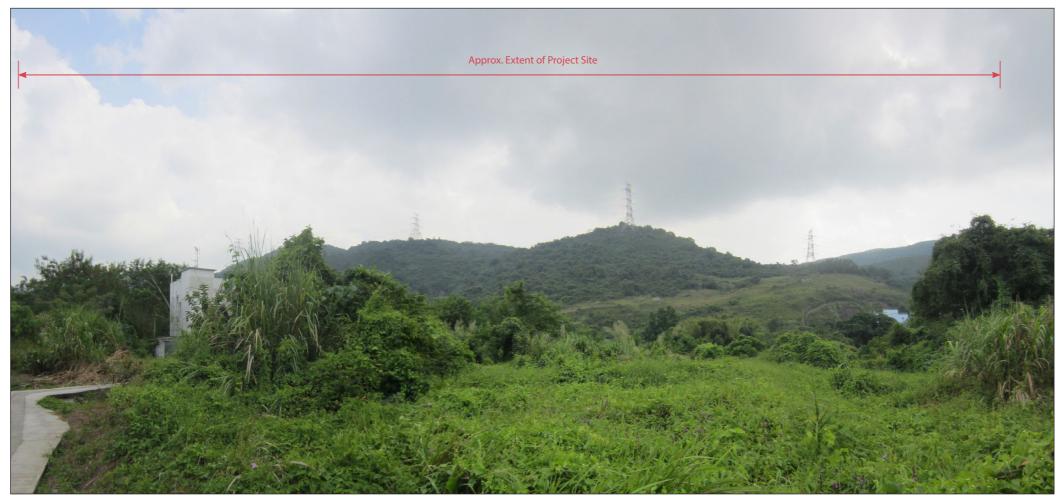

TW-VSR5: Pedestrians on narrow footpath between Tai Wo and Cheung Po

TW-VSR6: Residents of Cheung Po village (south east)

Figure 9.39