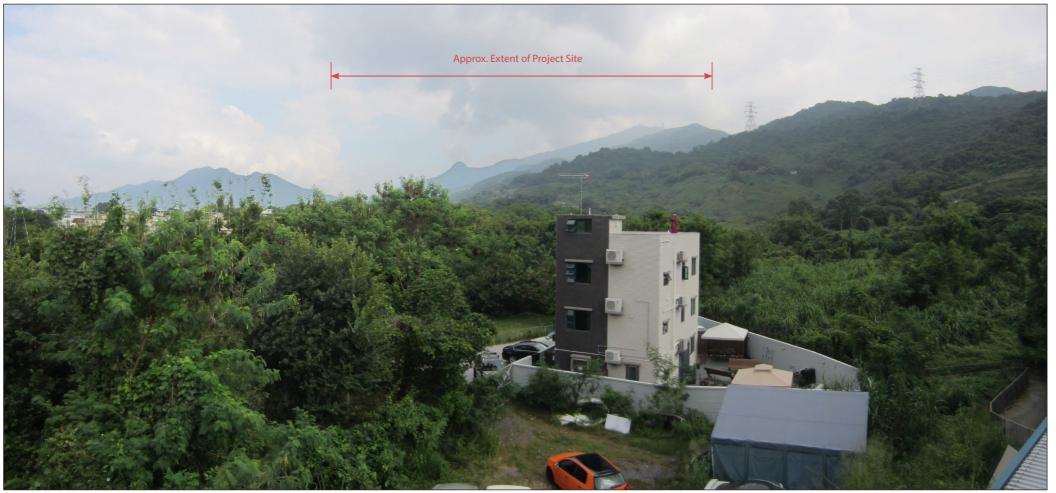

TW-VSR7: Pedestrians on West Rail overbridge to east of site

## **SCENIC** landscape studio limited

**DESIGN** 

Rm. 2004, QRC, 299 Queens Road Central, Hong Kong Telephone: +852 2468 2422 Fax: +852 3016 2422 Email: scenic@studioscenic.com

## **ATKINS**



系務署 Drainage Services Department

## 工程管理部 Project Management Division

CONTRACT NO. PM 10/2014 DRAINAGE IMPROVEMENT WORKS IN YUEN LONG, STAGE1

Existing VSR Views – Tai Wo

| N.T.S.              | Designed - | Drawn<br>GZ | Checked<br>JBC | Authorised - |
|---------------------|------------|-------------|----------------|--------------|
| Original Size<br>A3 | Jan 2016   | Jan 2016    | Jan 2016       | Jan 2016     |
|                     |            |             |                |              |

Figure 9.40