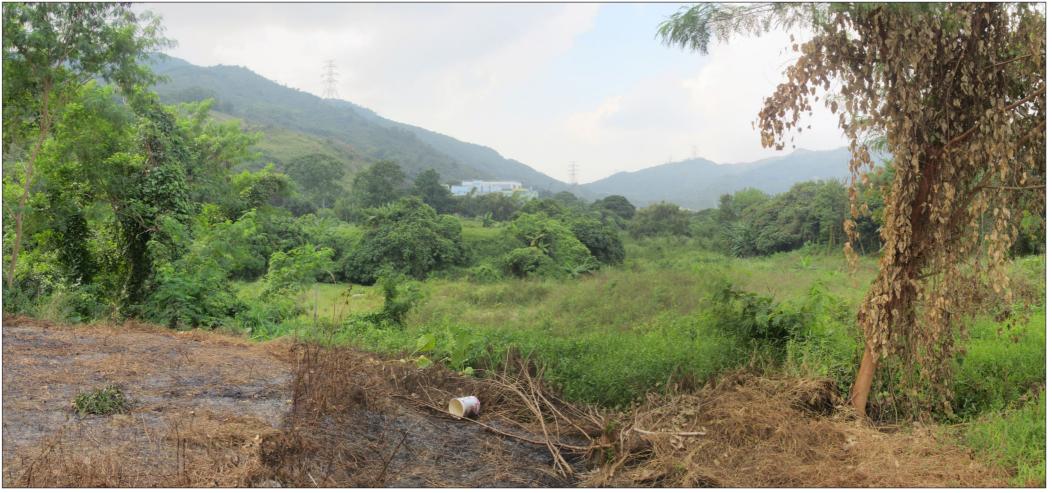

Vantage Point 1: Residents of Tai Wo (south east) (VSR 1) (Existing Situation)

Vantage Point 1: Residents of Tai Wo (south east) (VSR 1) (Without Mitigation)

KEY PLAN