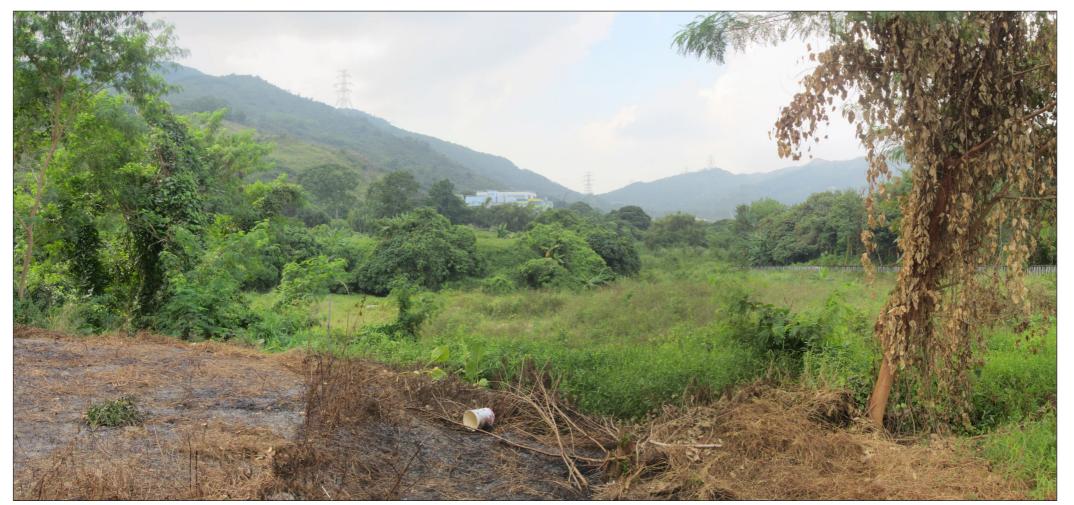

Vantage Point 1: Residents of Tai Wo (south east) (VSR 1) (Existing Situation)

Vantage Point 1: Residents of Tai Wo (south east) (VSR 1) (Without Mitigation)

KEY PLAN