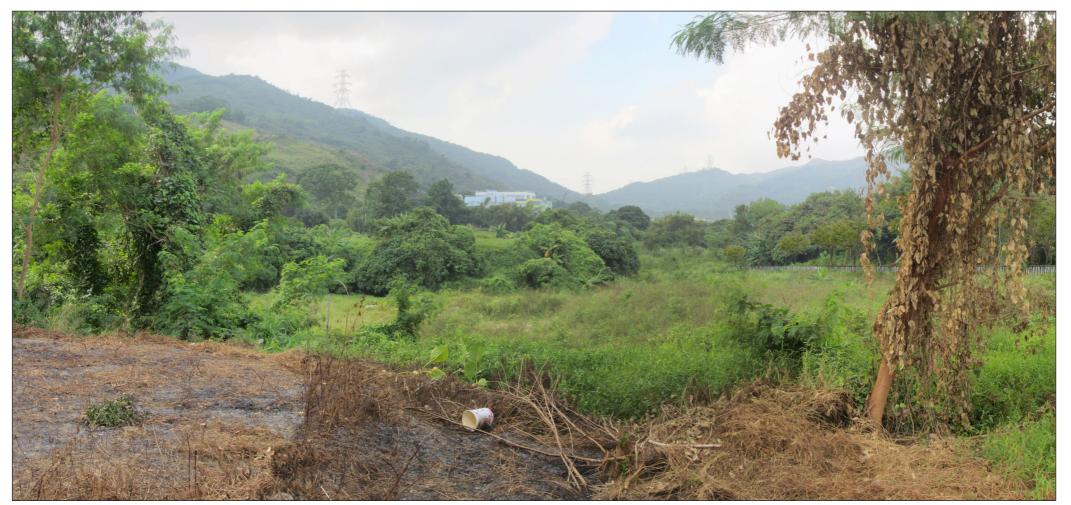

Vantage Point 1: Residents of Tai Wo (south east) (VSR 1) (Existing Situation)

Vantage Point 1: Residents of Tai Wo (south east) (VSR 1) (With Mitigation) (Day One)

KEY PLAN