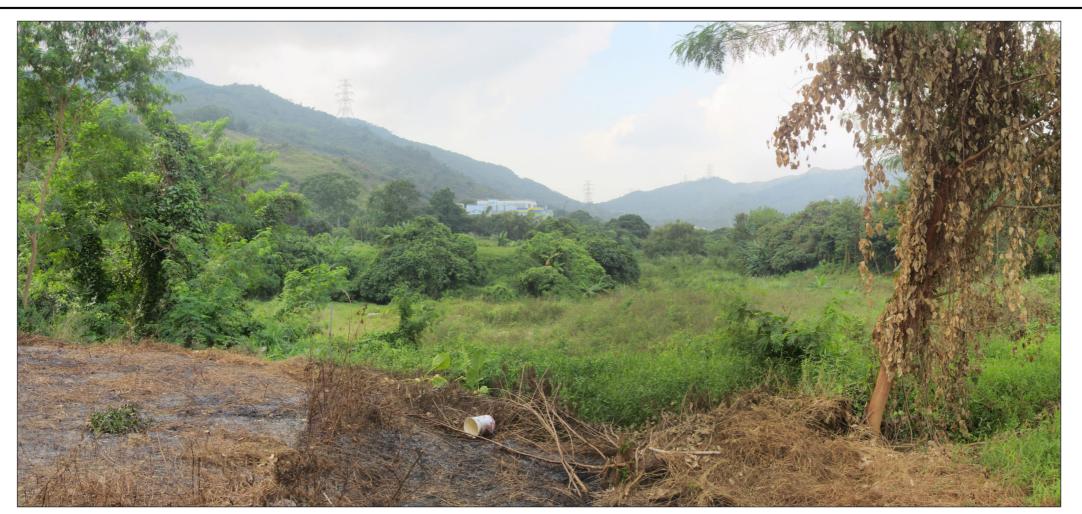

Vantage Point 1: Residents of Tai Wo (south east) (VSR 1) (Existing Situation)

Vantage Point 1: Residents of Tai Wo (south east) (VSR 1) (With Mitigation) (Day One)

KEY PLAN