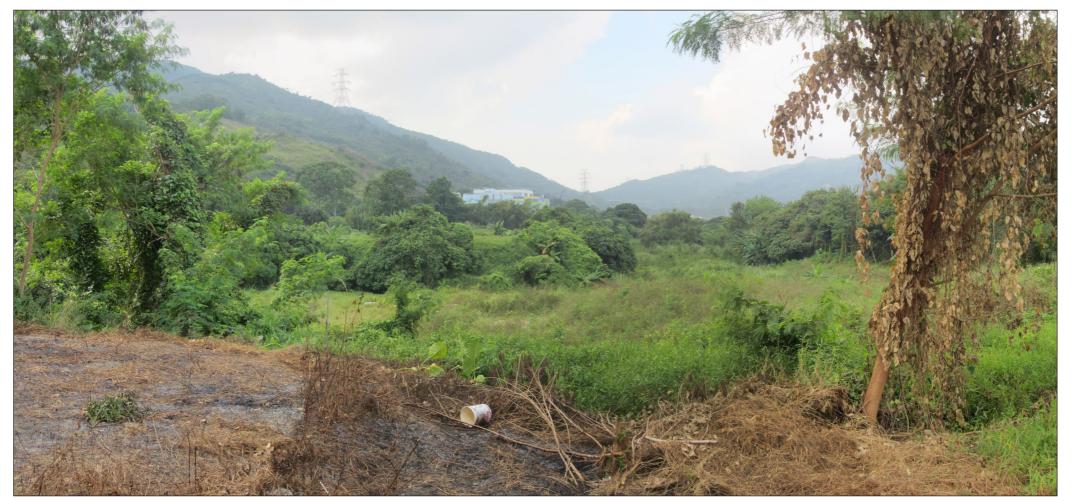

Vantage Point 1: Residents of Tai Wo (south east) (VSR 1) (Existing Situation)

Vantage Point 1: Residents of Tai Wo (south east) (VSR 1) (With Mitigation) (Year Ten)

KEY PLAN

Figure 9.50