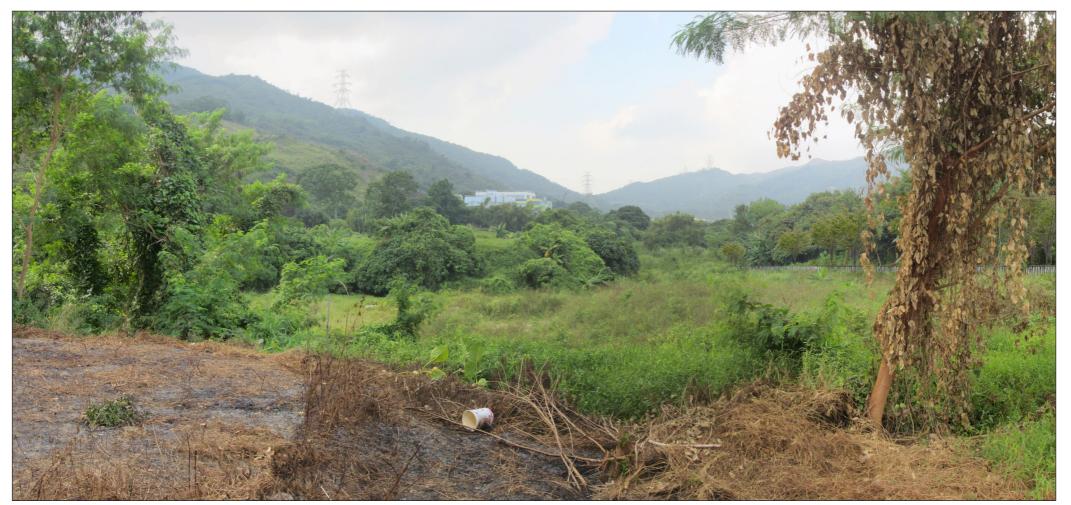

Vantage Point 1: Residents of Tai Wo (south east) (VSR 1) (Existing Situation)

Vantage Point 1: Residents of Tai Wo (south east) (VSR 1) (With Mitigation) (Year Ten)

KEY PLAN

Figure 9.50