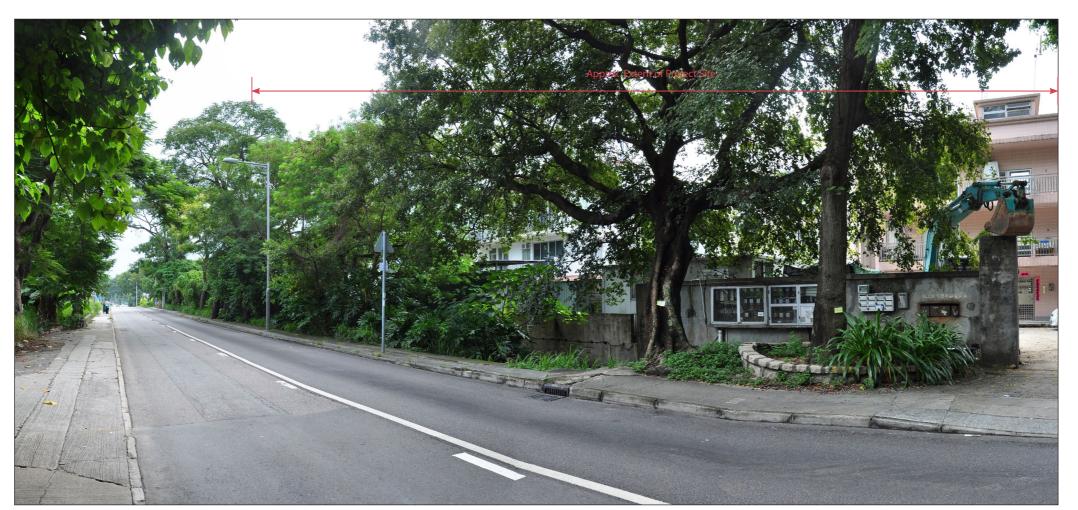

LFT-VSR1: Vehicle travellers and pedestrians on Kam Sheung Road

LFT-VSR2: Pedestrians on Footpath between Lin Fa Tei and Kam Sheung Road

## 工程管理部 Project Management Division

CONTRACT NO. PM 10/2014 DRAINAGE IMPROVEMENT WORKS IN YUEN LONG, STAGE1

Existing VSR Views – Lin Fa Tei

| Original Size Date | N.T.S.              | Designed - | Drawn<br>GZ | Checked<br>JBC | Authorised - |
|--------------------------------------------------------------------------------------------------------------------------------------------------------------------------------------------------------------------------------------------------------------------------------------------------------------------------------------------------------------------------------------------------------------------------------------------------------------------------------------|---------------------|------------|-------------|----------------|--------------|
|                                                                                                                                                                                                                                                                                                                                                                                                                                                                                      | Original Size<br>A3 |            |             |                |              |

Figure 9.64