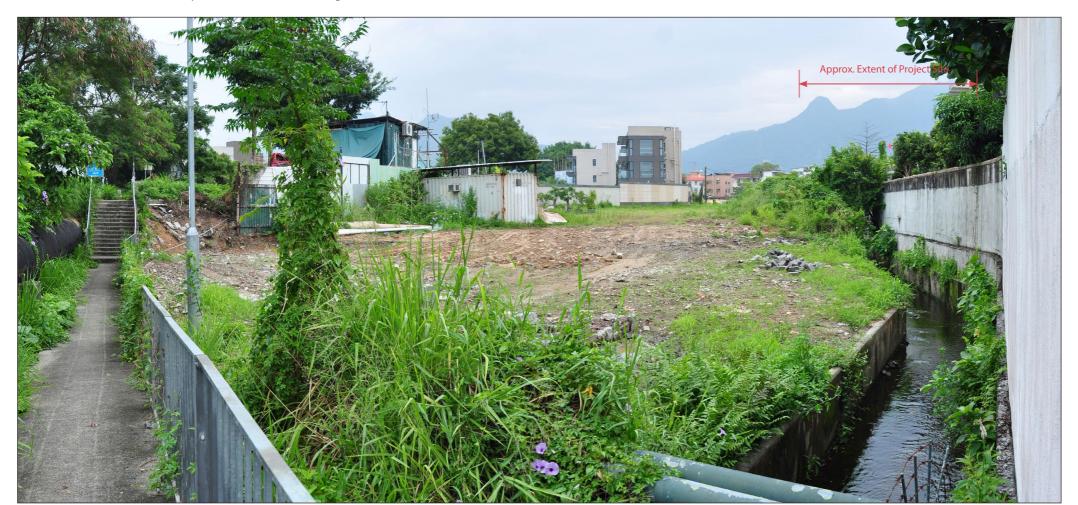

LFT-VSR1: Vehicle travellers and pedestrians on Kam Sheung Road

LFT-VSR2: Pedestrians on Footpath between Lin Fa Tei and Kam Sheung Road

## 工程管理部 Project Management Division

CONTRACT NO. PM 10/2014 DRAINAGE IMPROVEMENT WORKS IN YUEN LONG, STAGE1

Existing VSR Views – Lin Fa Tei

| Original Size Date | N.T.S.              | Designed - | Drawn<br>GZ | Checked<br>JBC | Authorised - |
|--------------------------------------------------------------------------------------------------------------------------------------------------------------------------------------------------------------------------------------------------------------------------------------------------------------------------------------------------------------------------------------------------------------------------------------------------------------------------------------|---------------------|------------|-------------|----------------|--------------|
|                                                                                                                                                                                                                                                                                                                                                                                                                                                                                      | Original Size<br>A3 |            |             |                |              |

Figure 9.64