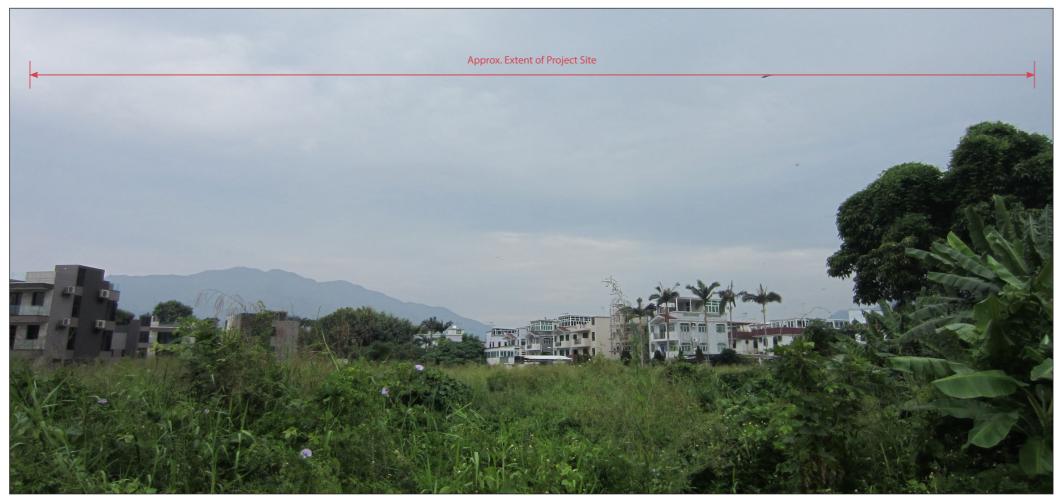

LFT-VSR3: Residents and pedestrians at Lin Fa Tei Village Gateway

LFT-VSR4: Vehicle travellers and pedestrians on Shui Tsan Tin access road

## **ATKINS**

渠務署 Drainage Services Department

工程管理部 Project Management Division

CONTRACT NO. PM 10/2014 DRAINAGE IMPROVEMENT WORKS IN YUEN LONG, STAGE1

Existing VSR Views – Lin Fa Tei

| N.T.S.              | Designed - | GZ       | JBC      | Authorised - |
|---------------------|------------|----------|----------|--------------|
| Original Size<br>A3 | Jan 2016   | Jan 2016 | Jan 2016 | Jan 2016     |
| Drawing Number      |            |          | •        | Revision     |

Figure 9.65