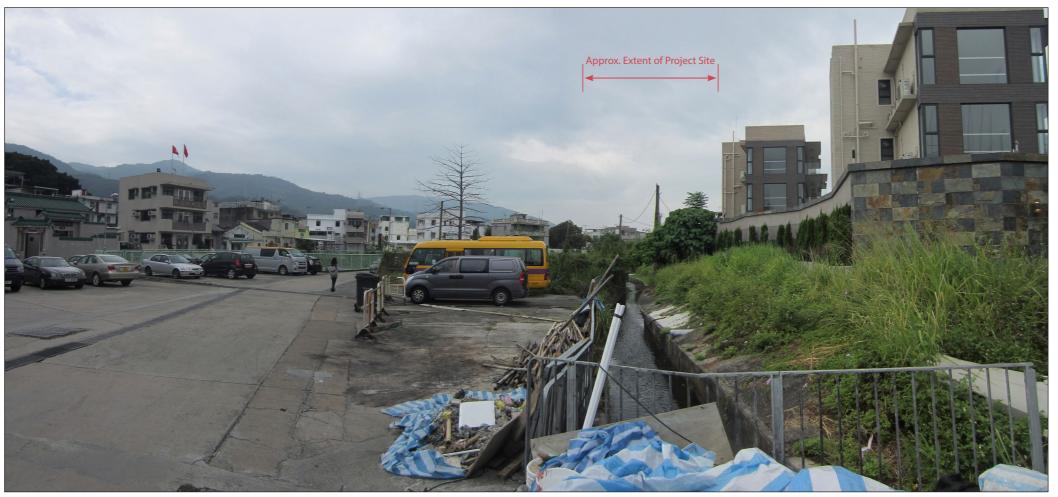

LFT-VSR3: Residents and pedestrians at Lin Fa Tei Village Gateway

LFT-VSR4: Vehicle travellers and pedestrians on Shui Tsan Tin access road

## **ATKINS**

渠務署 Drainage Services Department

工程管理部 Project Management Division

CONTRACT NO. PM 10/2014 DRAINAGE IMPROVEMENT WORKS IN YUEN LONG, STAGE1

Existing VSR Views – Lin Fa Tei

| N.T.S.              | Designed - | GZ       | JBC      | Authorised - |
|---------------------|------------|----------|----------|--------------|
| Original Size<br>A3 | Jan 2016   | Jan 2016 | Jan 2016 | Jan 2016     |
| Drawing Number      |            |          | •        | Revision     |

Figure 9.65