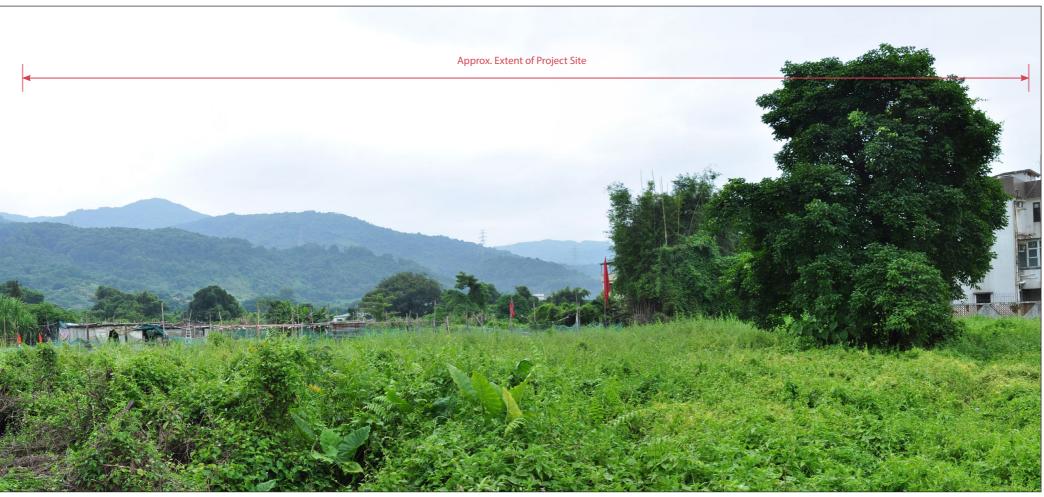

LFT-VSR7: Residents of Lin Fa Tei (Central)

LFT-VSR8: Residents of Lin Fa Tei (South West)

Figure 9.67