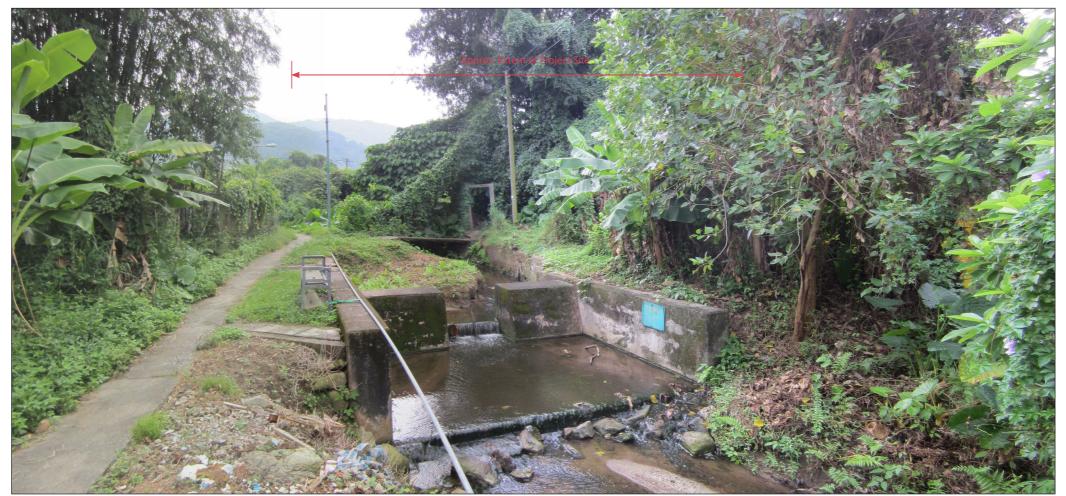

LFT-VSR7: Residents of Lin Fa Tei (Central)

LFT-VSR8: Residents of Lin Fa Tei (South West)

Figure 9.67