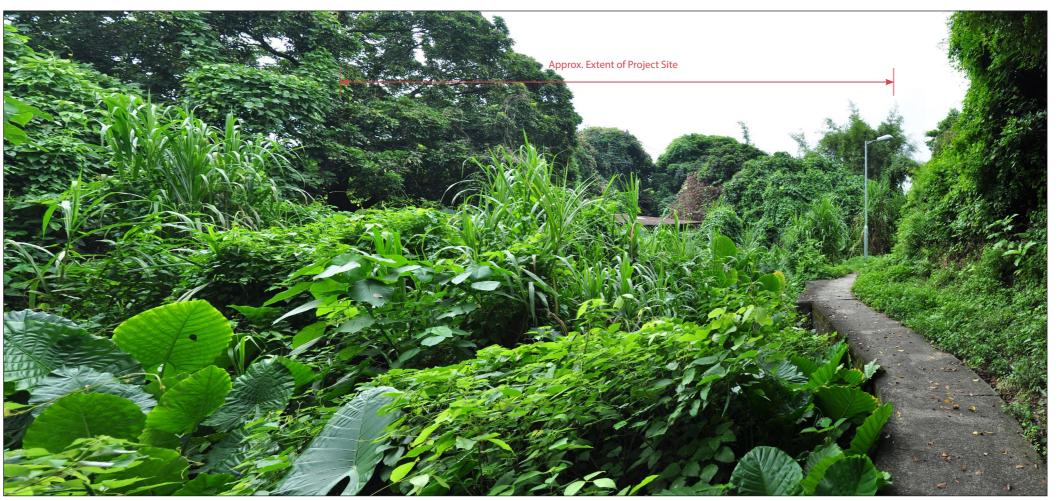

LFT-VSR9: LFT-VSR 9 Pedestrians on riverside footpath to south west of Lin Fa Tei

## 工程管理部 Project Management Division

CONTRACT NO. PM 10/2014 DRAINAGE IMPROVEMENT WORKS IN YUEN LONG, STAGE1

Existing VSR Views – Lin Fa Tei

| N.T.S.               | Designed - | Drawn<br>GZ | Checked<br>JBC | Authorised - |
|----------------------|------------|-------------|----------------|--------------|
| Original Size<br>A3  | Jan 2016   | Jan 2016    | Jan 2016       | Jan 2016     |
| Description Attended |            |             |                | Double to    |

Figure 9.68