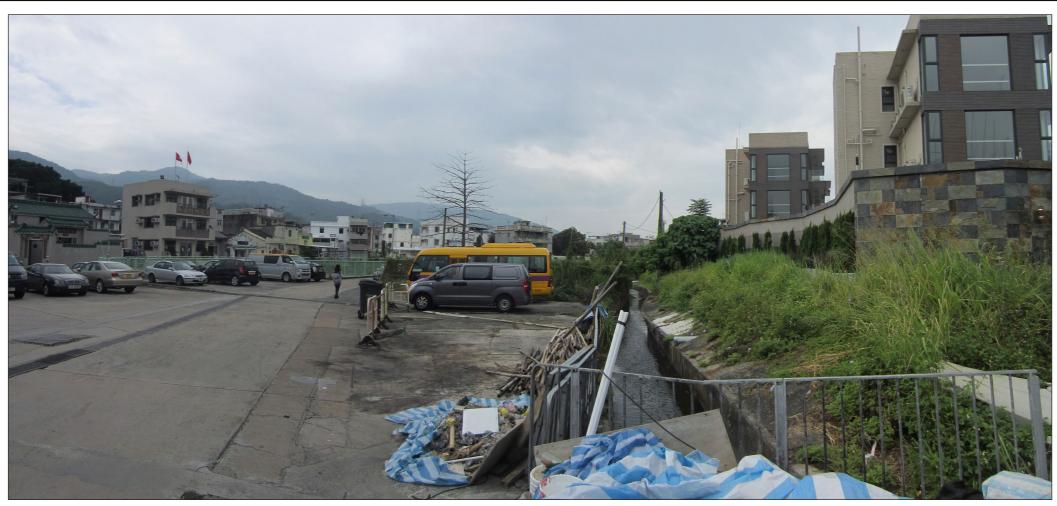

Vantage Point 1: Residents and pedestrians at Lin Fa Tei Village Gateway (VSR 3) (Existing Situation)

Vantage Point 1: Residents and pedestrians at Lin Fa Tei Village Gateway (VSR 3) (With Mitigation) (Year Ten)