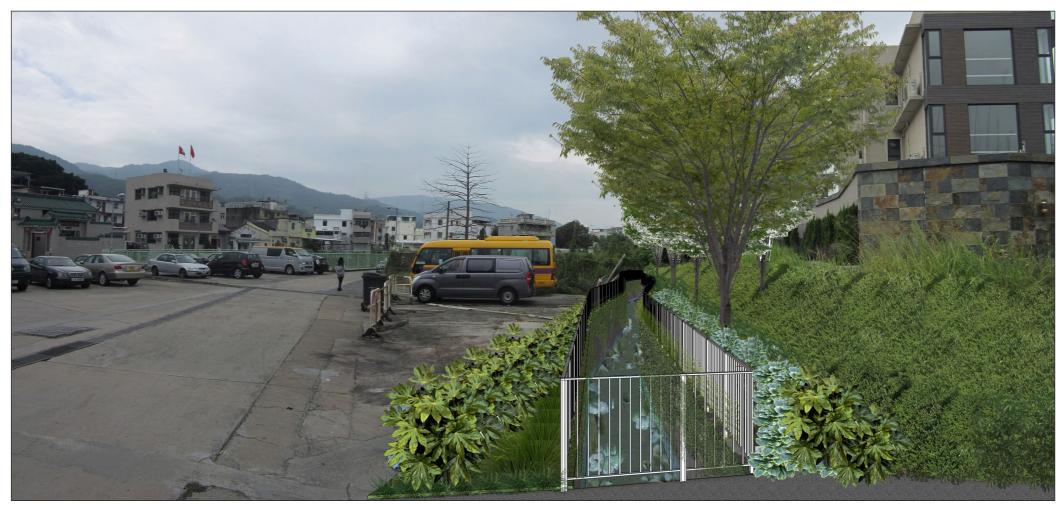

Vantage Point 1: Residents and pedestrians at Lin Fa Tei Village Gateway (VSR 3) (Existing Situation)

Vantage Point 1: Residents and pedestrians at Lin Fa Tei Village Gateway (VSR 3) (With Mitigation) (Year Ten)