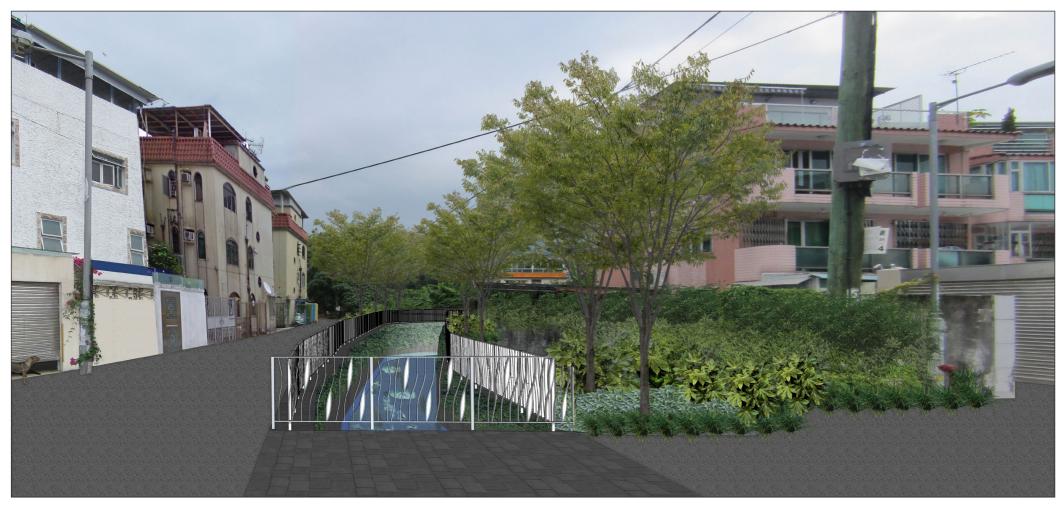

Vantage Point 2: Vehicle travellers and pedestrians at channel crossing in Lin Fa Tei (VSR 6) (Existing Situation)

Vantage Point 2: Vehicle travellers and pedestrians at channel crossing in Lin Fa Tei (VSR 6) (With Mitigation) (Day One)