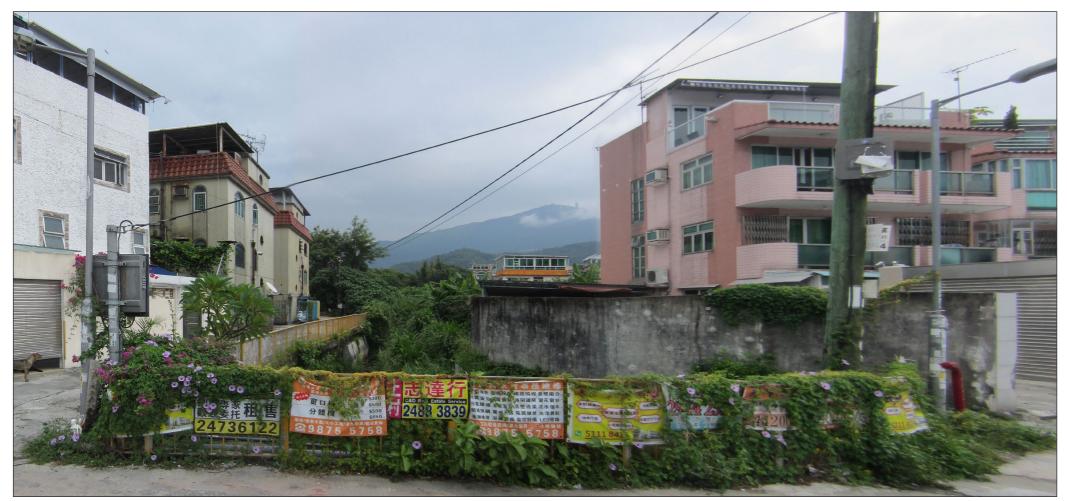

Vantage Point 2: Vehicle travellers and pedestrians at channel crossing in Lin Fa Tei (VSR 6) (Existing Situation)

Vantage Point 2: Vehicle travellers and pedestrians at channel crossing in Lin Fa Tei (VSR 6) (With Mitigation) (Day One)