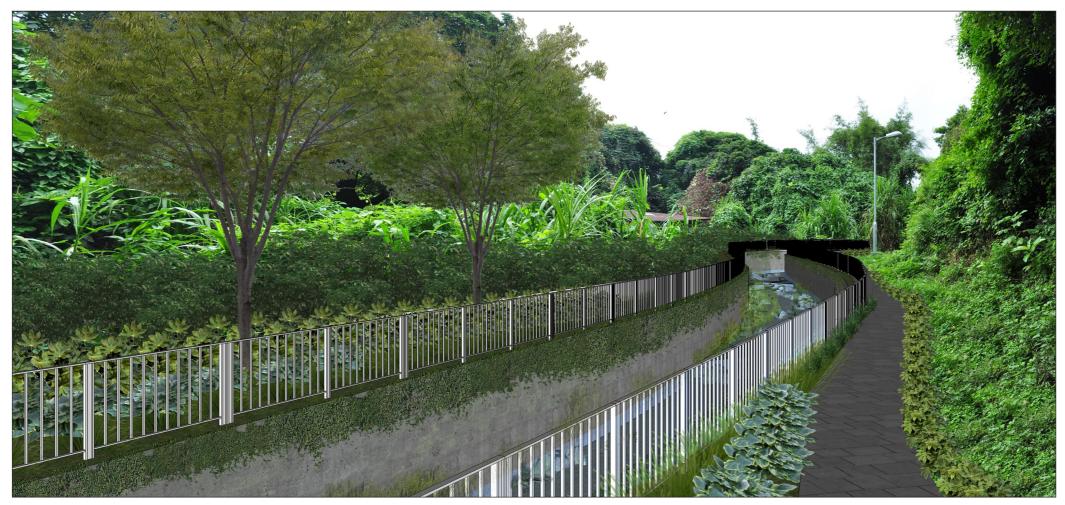

Vantage Point 3: Pedestrians on riverside footpath to south west of Lin Fa Tei (VSR 9) (Existing Situation)

Vantage Point 3: Pedestrians on riverside footpath to south west of Lin Fa Tei (VSR 9) (With Mitigation) (Day One)