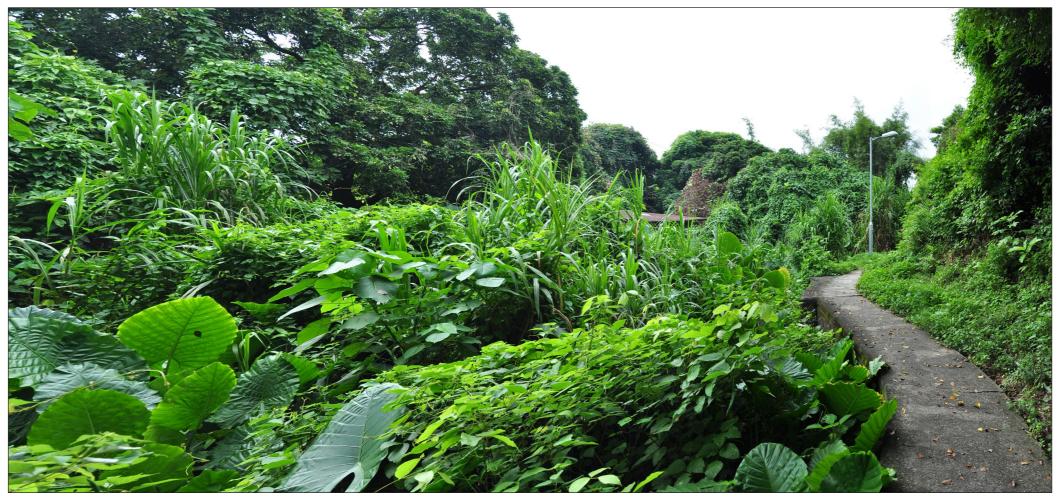

Vantage Point 3: Pedestrians on riverside footpath to south west of Lin Fa Tei (VSR 9) (Existing Situation)

Vantage Point 3: Pedestrians on riverside footpath to south west of Lin Fa Tei (VSR 9) (With Mitigation) (Day One)