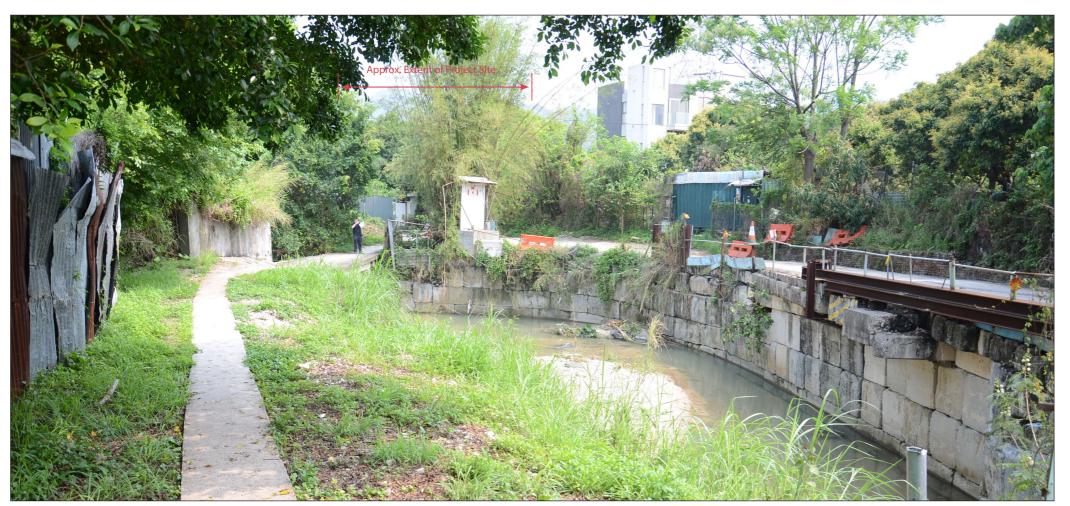

SSNV-VSR1: Vehicle travellers and pedestrians on road south of Tong Tau Po Tsuen village

SSNV-VSR2: Pedestrians using channel footbridge

**DESIGN** 