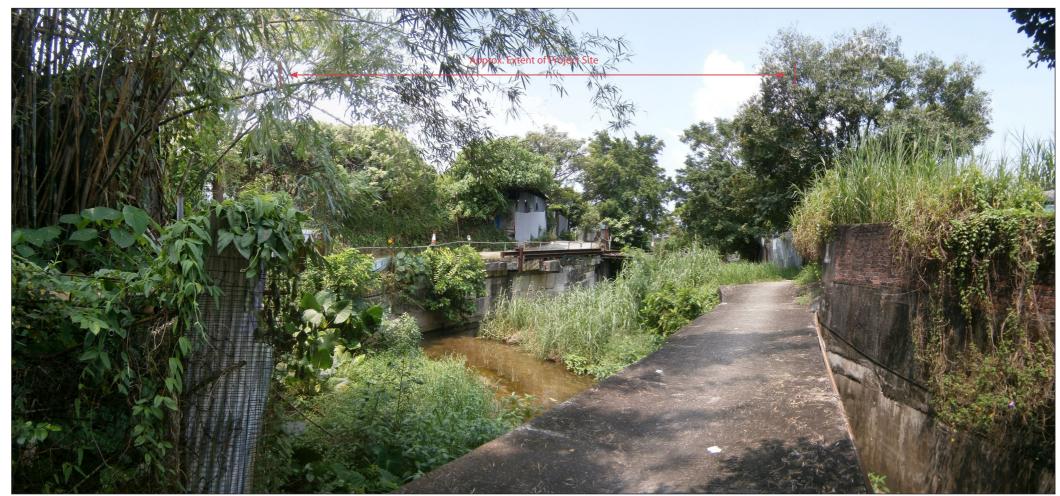

SSNV-VSR1: Vehicle travellers and pedestrians on road south of Tong Tau Po Tsuen village

SSNV-VSR2: Pedestrians using channel footbridge

**DESIGN** 