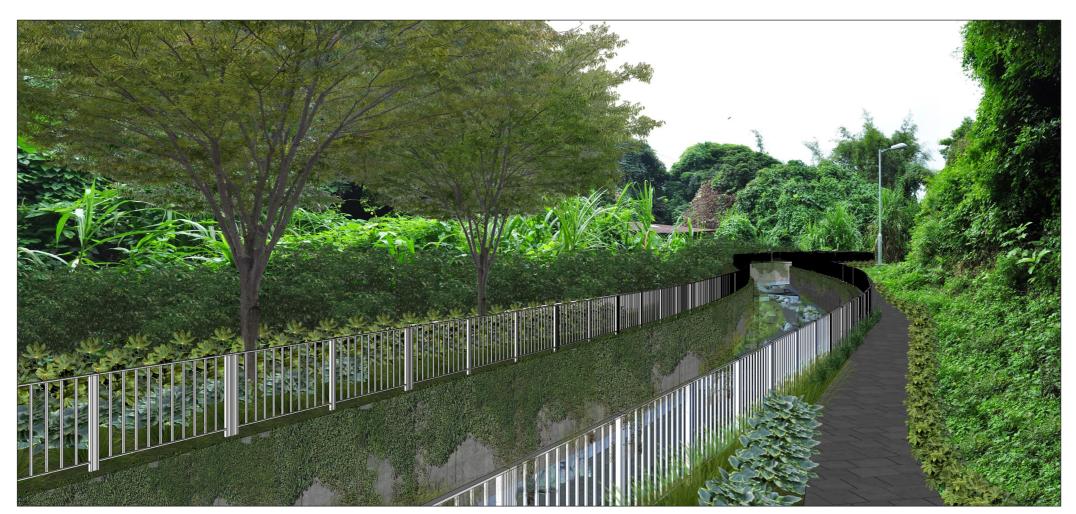

Vantage Point 3: Pedestrians on riverside footpath to south west of Lin Fa Tei (VSR 9) (With Mitigation) (Year Ten)

KEY PLAN