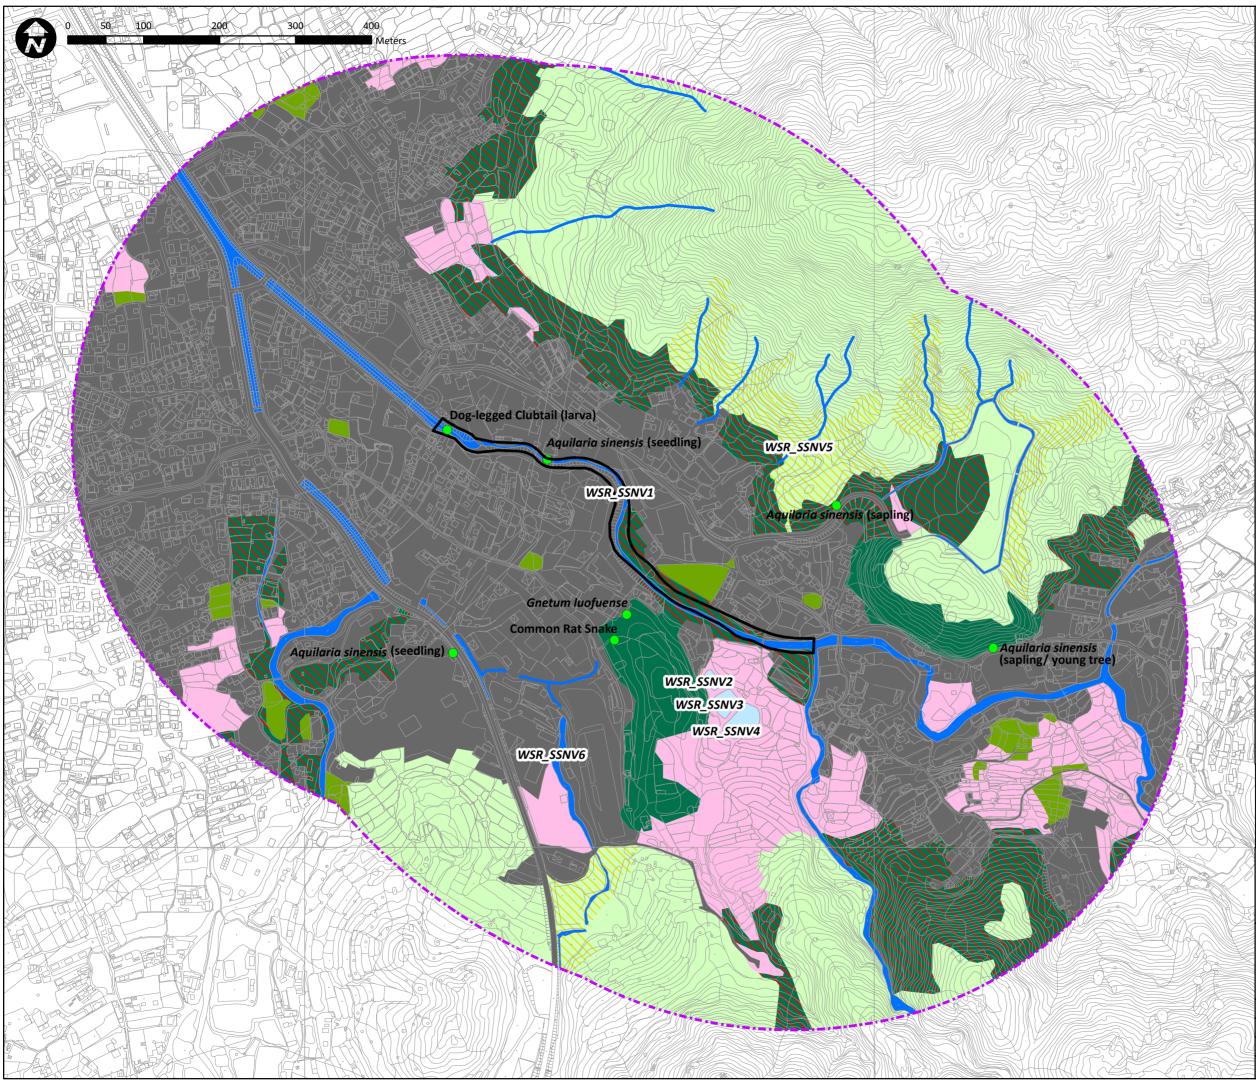

Species of Conservation Concern

Work Limit Boundary

500m Study Area

Habitat

Agricultural Land

Pond

Watercourse

Grassland

Grassland/Shrubland

Secondary Woodland

Plantation

Waste Ground

Urban/Residential Area

## Project Title:

Agreement No. CE 22/2013 (DS) Drainage Improvement Works in Yuen Long, Stage 1 Investigation, Design and Construction

Figure Title:

## Water Sensitive Receivers At Sung Shan New Village

| Drawn by:      | ST         | Scale: | 1:4,98   | 0 on A3        |
|----------------|------------|--------|----------|----------------|
| Checked By:    | EL         | Date:  | Sep 2019 |                |
| Approved by:   | JC         |        |          |                |
| Figure Number: | Figure 6.1 |        |          | Revision:<br>2 |