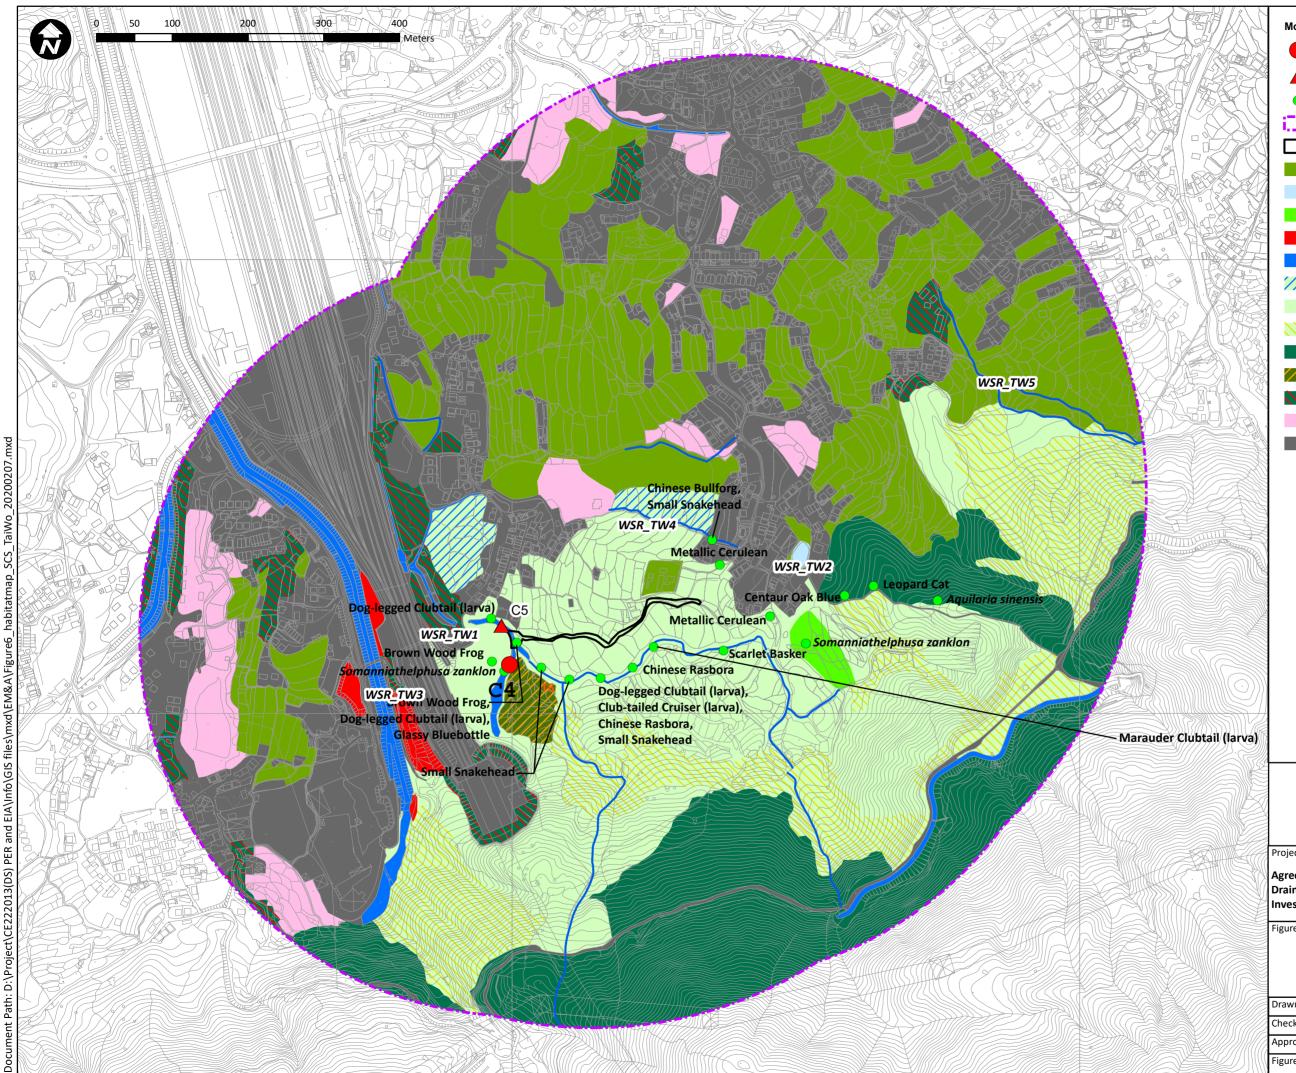

## **Monitoring Locations**

|        | Control                         |
|--------|---------------------------------|
|        | Impact                          |
| •      | Species of Conservation Concern |
| 625    | 500m Study Area                 |
|        | Work Limit Boundary             |
|        | Agricultural Land               |
|        | Pond                            |
|        | Marsh                           |
|        | Mitigation Wetland              |
|        | Watercourse                     |
| ///    | Seasonally Wet Grassland        |
|        | Grassland                       |
| $\sim$ | Grassland/Shrubland             |
|        | Secondary Woodland              |
| ////   | Orchard                         |
| $\sim$ | Plantation                      |
|        | Waste Ground                    |
|        | Urban/Residential Area          |
|        |                                 |

## Water Quality Monitoring Location

At Tai Wo

| Drawn by:      | ST   |  | Scale: | 1:4,99   | 5 on A3        |
|----------------|------|--|--------|----------|----------------|
| Checked By:    | EL   |  | Date:  | Sep 2019 |                |
| Approved by:   | JC   |  |        |          |                |
| Figure Number: | Figu |  | re 6.6 |          | Revision:<br>2 |