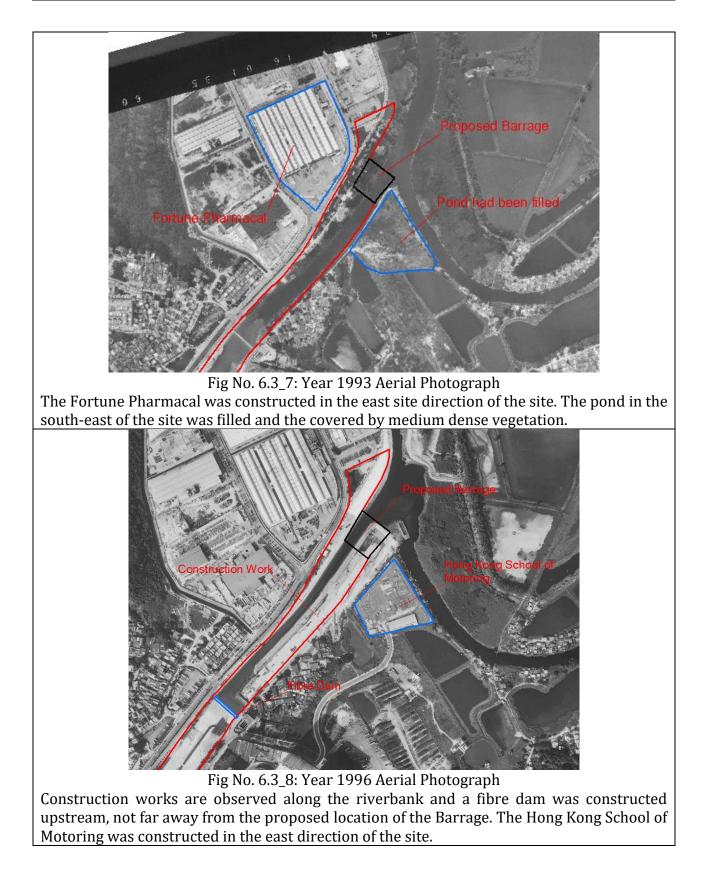

## **REVIEW OF AERIAL PHOTO**

The review mainly focusses on the proposed location of the Barrage and YLN where sediment removal works would be conducted.

As parapet wall modifications at Kam Tin River is relatively minor, no land contamination is anticipated.