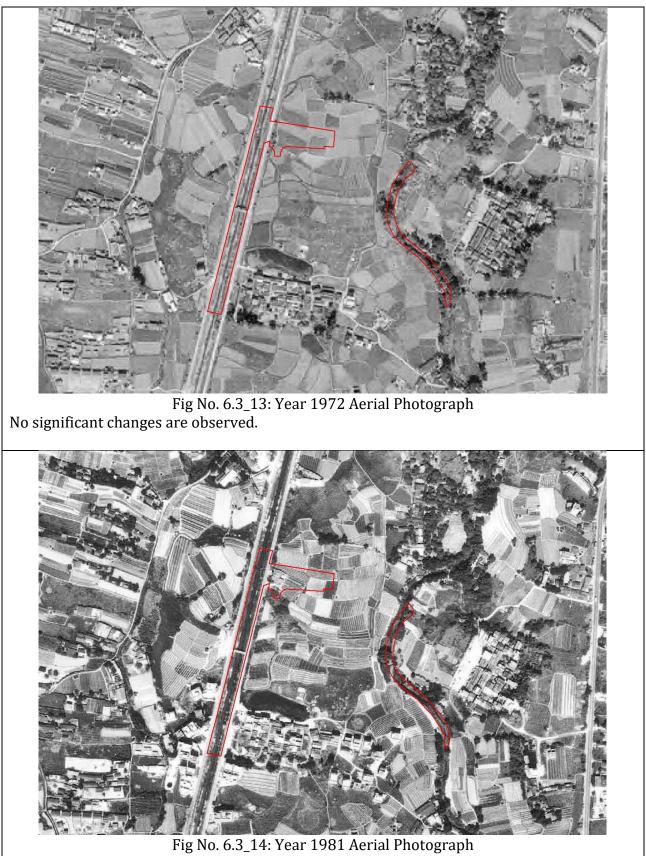

Agreement No. CE93/2017(DS) Yuen Long Barrage Scheme – Investigation, Design and Construction

No significant changes are observed.

A small area of cultivation land which located in the west direction of the site was converted into Open Storage.

The construction of Yuen Long Highway had been finished. Some buildings were constructed in the east direction of the site.

No significant changes are observed.