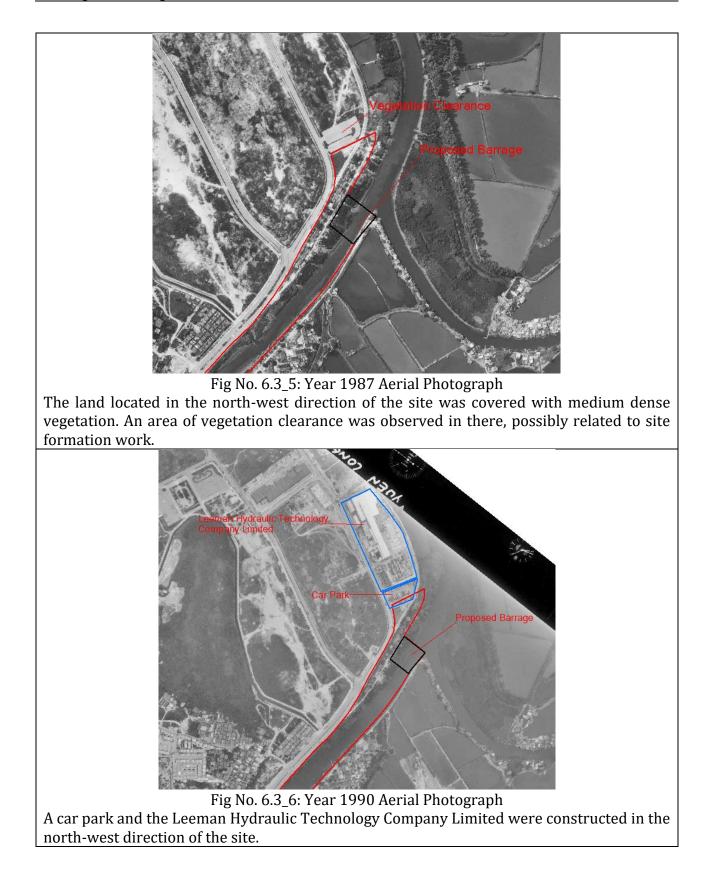

## **REVIEW OF AERIAL PHOTO**

The review mainly focusses on the proposed location of the Barrage and YLN where sediment removal works would be conducted.

As parapet wall modifications at Kam Tin River is relatively minor, no land contamination is anticipated.