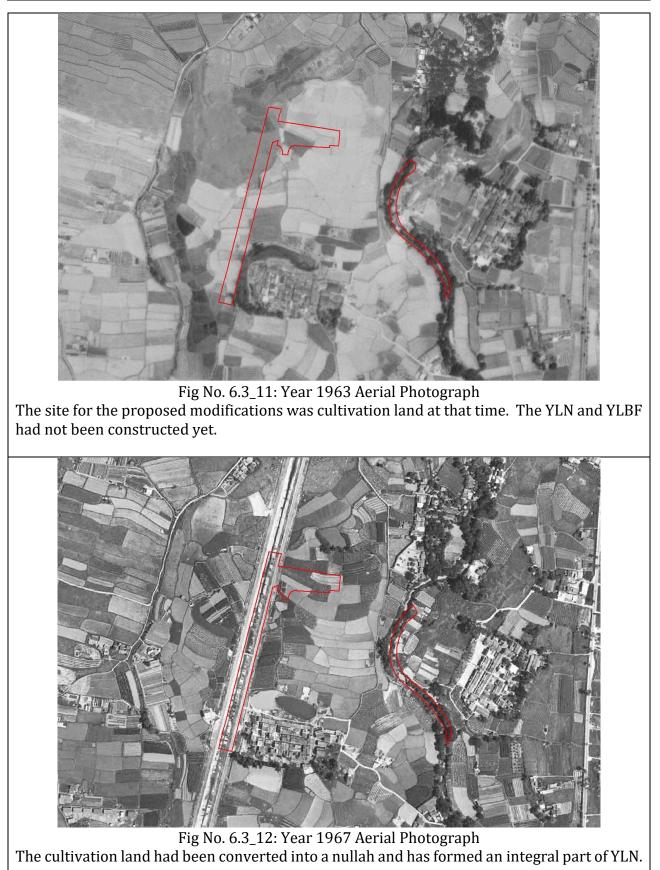

## **REVIEW OF AERIAL PHOTO**

The review mainly focusses on the proposed location of the Barrage and YLN where sediment removal works would be conducted.

As parapet wall modifications at Kam Tin River is relatively minor, no land contamination is anticipated.