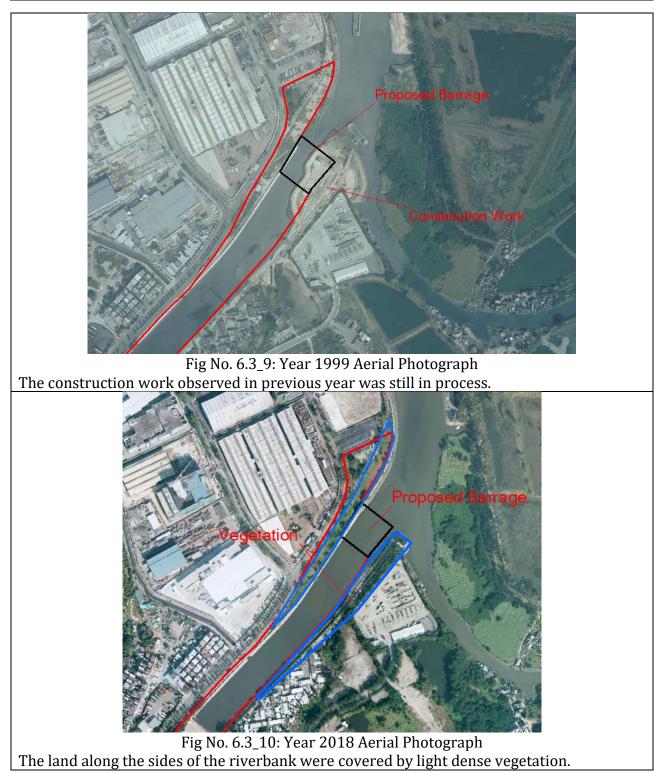

## **REVIEW OF AERIAL PHOTO**

The review mainly focusses on the proposed location of the Barrage and YLN where sediment removal works would be conducted.

As parapet wall modifications at Kam Tin River is relatively minor, no land contamination is anticipated.