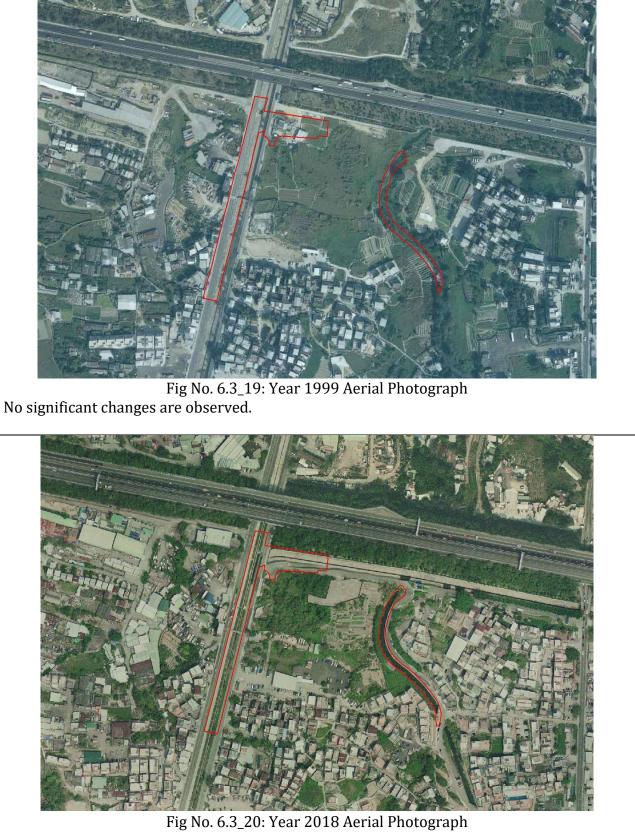

Agreement No. CE93/2017(DS) Yuen Long Barrage Scheme – Investigation, Design and Construction

No significant changes are observed.

A small area of cultivation land which located in the west direction of the site was converted into Open Storage.

The construction of Yuen Long Highway had been finished. Some buildings were constructed in the east direction of the site.

No significant changes are observed.