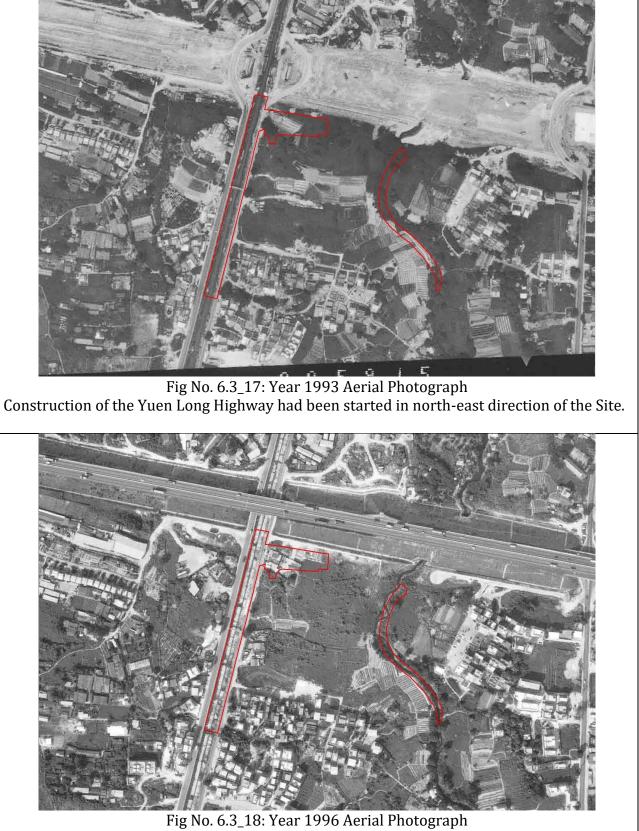

## **REVIEW OF AERIAL PHOTO**

The review mainly focusses on the proposed location of the Barrage and YLN where sediment removal works would be conducted.

As parapet wall modifications at Kam Tin River is relatively minor, no land contamination is anticipated.

The construction of Yuen Long Highway had been finished. Some buildings were constructed in the east direction of the site.

No significant changes are observed.