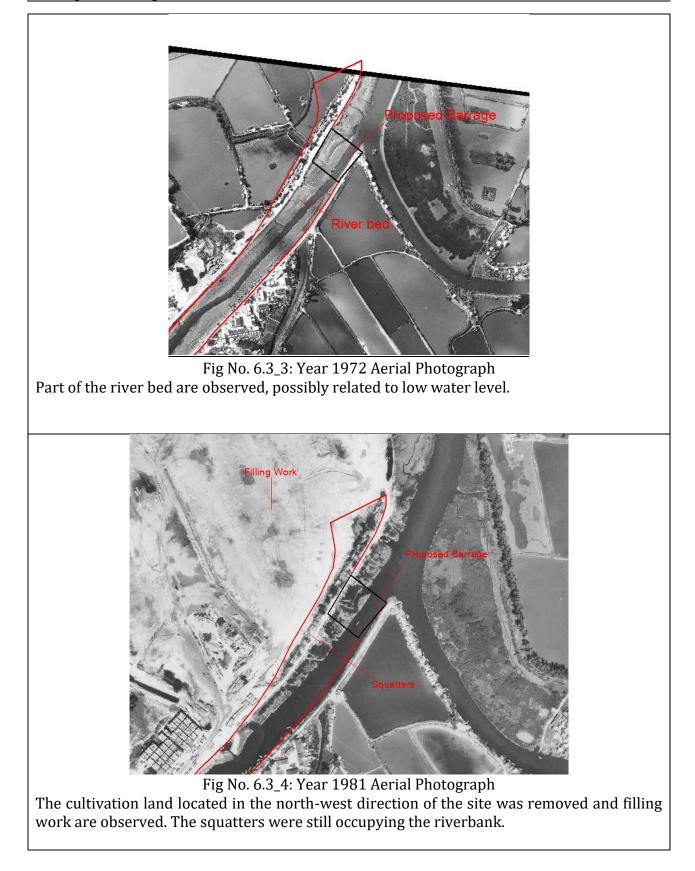

## **REVIEW OF AERIAL PHOTO**

The review mainly focusses on the proposed location of the Barrage and YLN where sediment removal works would be conducted.

As parapet wall modifications at Kam Tin River is relatively minor, no land contamination is anticipated.