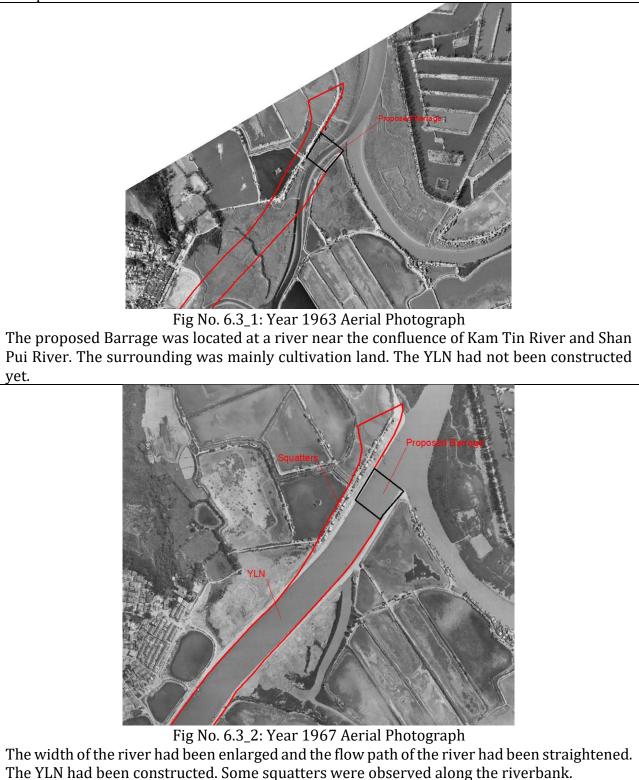

## **REVIEW OF AERIAL PHOTO**

The review mainly focusses on the proposed location of the Barrage and YLN where sediment removal works would be conducted.

As parapet wall modifications at Kam Tin River is relatively minor, no land contamination is anticipated.