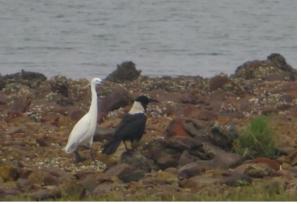

## Appendix 8.11 Representative Photographs of Species of Conservation Importance Recorded Fauna Species of Conservation Importance

Collared Crow (Corvus torquatus) (at the right)

Eastern Buzzard (Buteo japonicus)