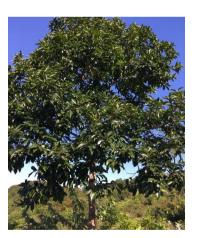

Appendix 8.11 Representative Photographs of Species of Conservation Importance Recorded Flora Species of Conservation Importance

Cycad-fern (Brainea insignis)

Hong Kong Pavetta (Pavetta hongkongensis)

Incense Tree (Aquilaria sinensis)

Small Persimmon (Diospyros vaccinioides)

Ixonanthes (Ixonanthes chinensis)

| Environmental Impact Assessment for<br>Sai O Trunk Sewer Sewage Pumping Station | SCALE            |        | DATE         | May-19 |      |
|---------------------------------------------------------------------------------|------------------|--------|--------------|--------|------|
|                                                                                 | CHECK            | LAMCCG | DRAWN        | MAKYLS |      |
| Demonstrative Blacksmank at Consider at Consensation                            |                  |        | Appendix No. |        | Rev. |
| Representative Photographs of Species of Conservation<br>Importance Recorded    | JOB NO. 60547289 | 8.11   |              | 1      |      |