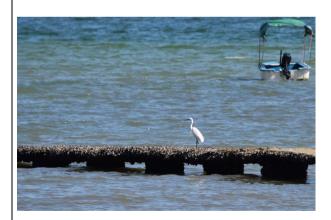

Great Egret (Ardea alba)

Little Egret (Egretta garzetta)

**AECOM** 

| Environmental Impact Assessment for<br>Sai O Trunk Sewer Sewage Pumping Station | SCALE   | N.T.S    | DATE         | May-19 |      |
|---------------------------------------------------------------------------------|---------|----------|--------------|--------|------|
|                                                                                 | CHECK   | LAMCCG   | DRAWN        | MAKYLS |      |
| Depresentative Distance has a Species of Conservation                           |         |          | Appendix No. |        | Rev. |
| Representative Photographs of Species of Conservation<br>Importance Recorded    | JOB NO. | 60547289 | 8.11         |        | 1    |