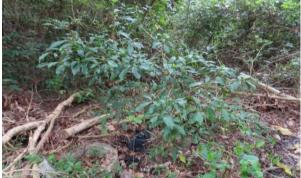

Appendix 8.11 Representative Photographs of Species of Conservation Importance Recorded Flora Species of Conservation Importance

Cycad-fern (Brainea insignis)

Hong Kong Pavetta (Pavetta hongkongensis)

Incense Tree (Aquilaria sinensis)