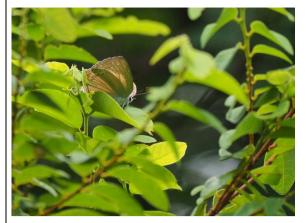

Appendix 8.11 Representative Photographs of Species of Conservation Importance Recorded Flora Species of Conservation Importance

Cycad-fern (Brainea insignis)

Hong Kong Pavetta (Pavetta hongkongensis)

Incense Tree (Aquilaria sinensis)

Small Persimmon (Diospyros vaccinioides)

Ixonanthes (Ixonanthes chinensis)

| Environmental Impact Assessment for<br>Sai O Trunk Sewer Sewage Pumping Station | SCALE            |        | DATE         | May-19 |      |
|---------------------------------------------------------------------------------|------------------|--------|--------------|--------|------|
|                                                                                 | CHECK            | LAMCCG | DRAWN        | MAKYLS |      |
| Demonstrative Blacksmank at Consider at Consensation                            |                  |        | Appendix No. |        | Rev. |
| Representative Photographs of Species of Conservation<br>Importance Recorded    | JOB NO. 60547289 | 8.11   |              | 1      |      |