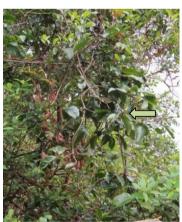

Appendix 8.11 Representative Photographs of Species of Conservation Importance Recorded Flora Species of Conservation Importance

Cycad-fern (Brainea insignis)

Hong Kong Pavetta (Pavetta hongkongensis)

Incense Tree (Aquilaria sinensis)

Small Persimmon (Diospyros vaccinioides)

Ixonanthes (Ixonanthes chinensis)

| Environmental Impact Assessment for<br>Sai O Trunk Sewer Sewage Pumping Station | SCALE            |        | DATE         | May-19 |      |
|---------------------------------------------------------------------------------|------------------|--------|--------------|--------|------|
|                                                                                 | CHECK            | LAMCCG | DRAWN        | MAKYLS |      |
| Demonstrative Blacksmank at Consider at Consensation                            |                  |        | Appendix No. |        | Rev. |
| Representative Photographs of Species of Conservation<br>Importance Recorded    | JOB NO. 60547289 | 8.11   |              | 1      |      |