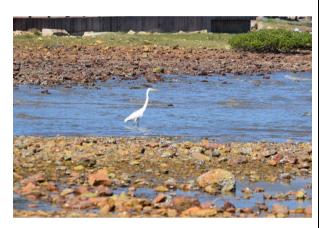

Great Egret (Ardea alba)

Little Egret (Egretta garzetta)

**AECOM** 

| Environmental Impact Assessment for<br>Sai O Trunk Sewer Sewage Pumping Station | SCALE   | N.T.S    | DATE         | May-19 |      |
|---------------------------------------------------------------------------------|---------|----------|--------------|--------|------|
|                                                                                 | CHECK   | LAMCCG   | DRAWN        | MAKYLS |      |
| Depresentative Distance has a Species of Conservation                           |         |          | Appendix No. |        | Rev. |
| Representative Photographs of Species of Conservation<br>Importance Recorded    | JOB NO. | 60547289 | 8.11         |        | 1    |