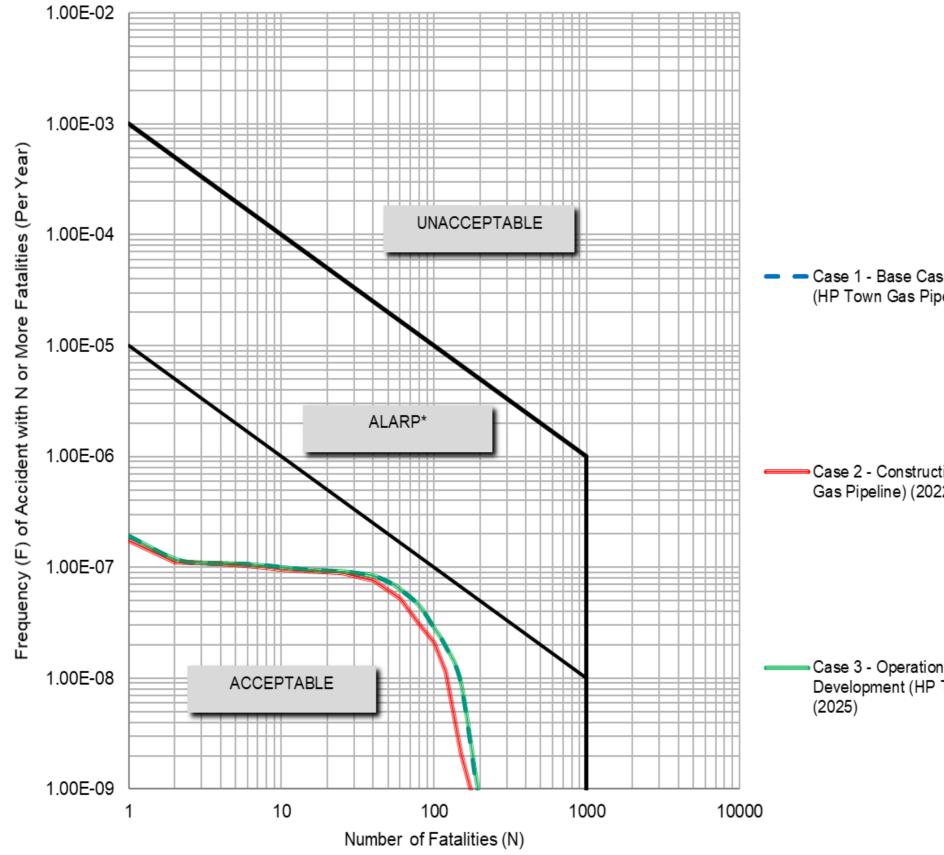

# Societal Risk of Underground HP Town Gas Pipeline

\*Risk within this region should be reduced to as low as reasonably practicable

|                                          | surements must be obtained from the stated dimensions.                                                                                                                                       |
|------------------------------------------|----------------------------------------------------------------------------------------------------------------------------------------------------------------------------------------------|
| se Without Development<br>peline) (2025) | whatseer, to any party that uses or relies on this drawing without AECOM's argress written consent. Do not scale this document. All measurements must be obtained from the stated dimensions |
| tion Case (HP Town<br>22)                | epts no responsibility, and denies any liability                                                                                                                                             |
| n Case With<br>Town Gas Pipeline)        | argued for the use of AECOM's client. It may not be used, modified, reproduced or relied upon by third parties, encogit as agreed by AECOM or as required by law. AECOM acc                  |
|                                          | awing has been prepared for the use of AECOM's client. It may not                                                                                                                            |

# PROJECT NO. 項目編號

60547289

SHEET TITLE **新紙名稱** 

SOCIETAL RISK RESULTS OF UNDERGROUND HIGH PRESSURE TOWN GAS PIPELINE