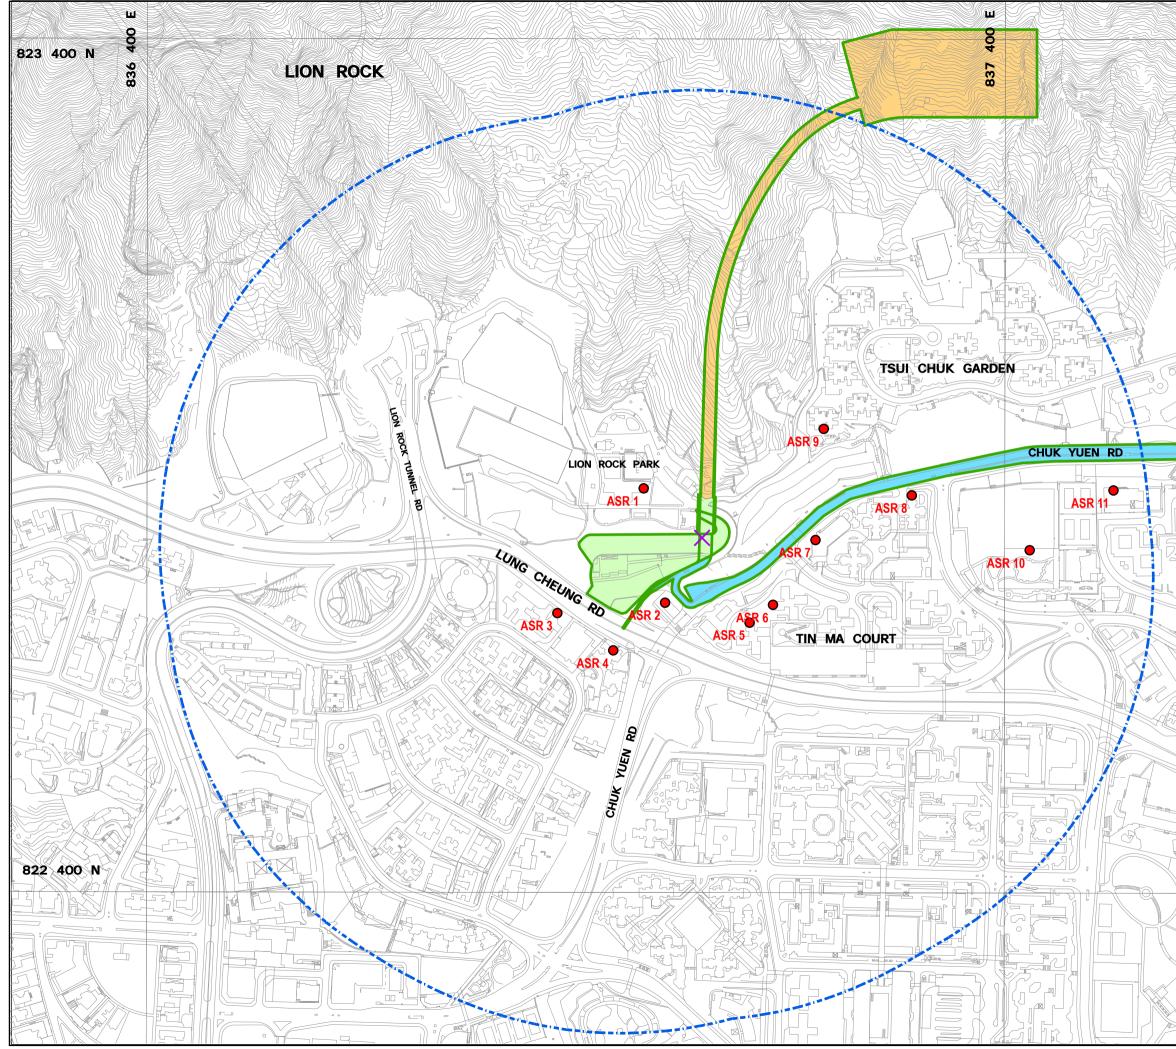

|            |                                                                                                                 | © Copyri       | ight by Binnies                  | Hong Kong Li                | mited                  |
|------------|-----------------------------------------------------------------------------------------------------------------|----------------|----------------------------------|-----------------------------|------------------------|
| N          | LE                                                                                                              | GEND           |                                  |                             |                        |
|            |                                                                                                                 |                | QUANT<br>SSMENT                  |                             |                        |
|            |                                                                                                                 | PROJ           | ECT BOU                          | JNDARY                      |                        |
|            | Sellen in the second | ACCE           | ss tuni                          | NEL PO                      | RTAL                   |
|            |                                                                                                                 |                | R MAINS                          |                             |                        |
|            | ACCESS TUNNEL &                                                                                                 |                |                                  |                             |                        |
|            | CAVERN                                                                                                          |                |                                  |                             |                        |
|            | AIR SENSITIVE RECEIVERS                                                                                         |                |                                  |                             |                        |
|            | X                                                                                                               |                | AUST OF                          |                             |                        |
|            |                                                                                                                 |                |                                  |                             |                        |
|            |                                                                                                                 |                |                                  |                             |                        |
|            |                                                                                                                 |                |                                  |                             |                        |
|            |                                                                                                                 |                |                                  |                             |                        |
|            |                                                                                                                 |                |                                  |                             |                        |
|            |                                                                                                                 |                |                                  |                             |                        |
|            |                                                                                                                 |                |                                  |                             |                        |
|            | Revision Description                                                                                            |                |                                  |                             |                        |
|            | Initial                                                                                                         | Designed       | Reviewed                         | Drawn                       | Checked<br>ET          |
| RESOLUTION | Date                                                                                                            | 03/21          | ET<br>03/21                      | 03/21                       | 03/21                  |
|            | Approved                                                                                                        |                |                                  |                             |                        |
|            | Agreemen<br>Project Tit                                                                                         |                | CE 15/20                         | 018 (WS)                    |                        |
|            |                                                                                                                 | RELOCAT        | ION OF D<br>ATER AND<br>ESERVOIR | NAMOND<br>SALT V<br>S TO CA | HILL<br>VATER<br>VERNS |
|            | Figure Titl                                                                                                     | e              |                                  |                             |                        |
|            |                                                                                                                 |                | I OF AIF<br>RECEIVE              | RS                          |                        |
|            | C                                                                                                               | WITHIN<br>Asse | 500m C<br>SSMENT                 | UANTIT<br>AREA)             | ATIVE                  |
|            | Drawing N                                                                                                       |                | GURE 3.1                         | Revis                       | sion                   |
|            | Scale                                                                                                           |                |                                  |                             |                        |
|            | Client                                                                                                          |                | Wate                             | 務 署<br>r Supj<br>partme     | plies                  |
|            | Consultan                                                                                                       | t              |                                  | nies                        |                        |
|            |                                                                                                                 | BINNIES<br>資尼其 | )<br>6 HONG KG<br>所工程顧『          | ONG LIMIT<br>問有限公           | ED<br>司                |